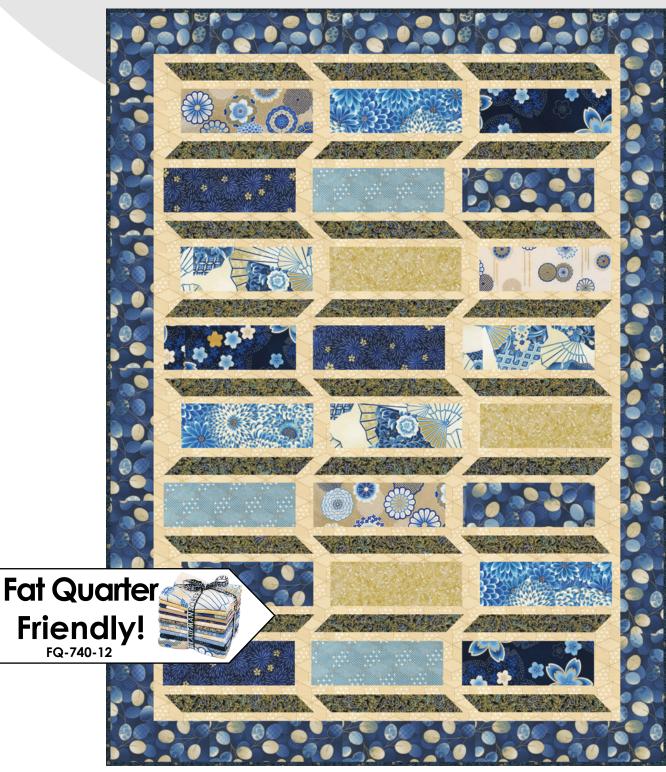

## Slideways

designed by Mountainpeek Creations Indigo Colorstory

\*This quilt is a digital rendering. Actual fabric placement will vary.

63-1/2" x 86-1/2"

Pattern can be purchased directly from Mountainpeek, mountainpeekcreations.com