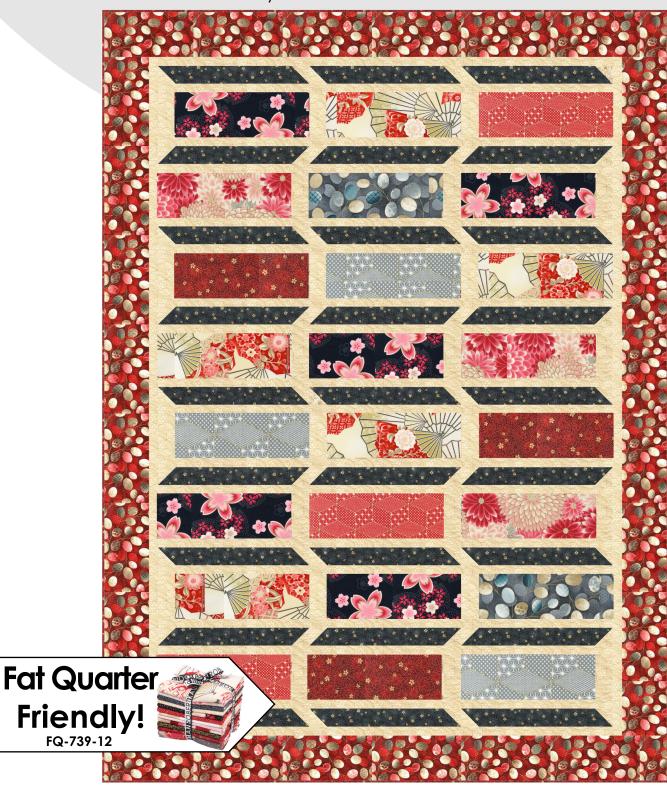

## Slideways

designed by Mountainpeek Creations Blossom Colorstory

\*This quilt is a digital rendering. Actual fabric placement will vary.

63-1/2" x 86-1/2"

Pattern can be purchased directly from Mountainpeek, mountainpeekcreations.com