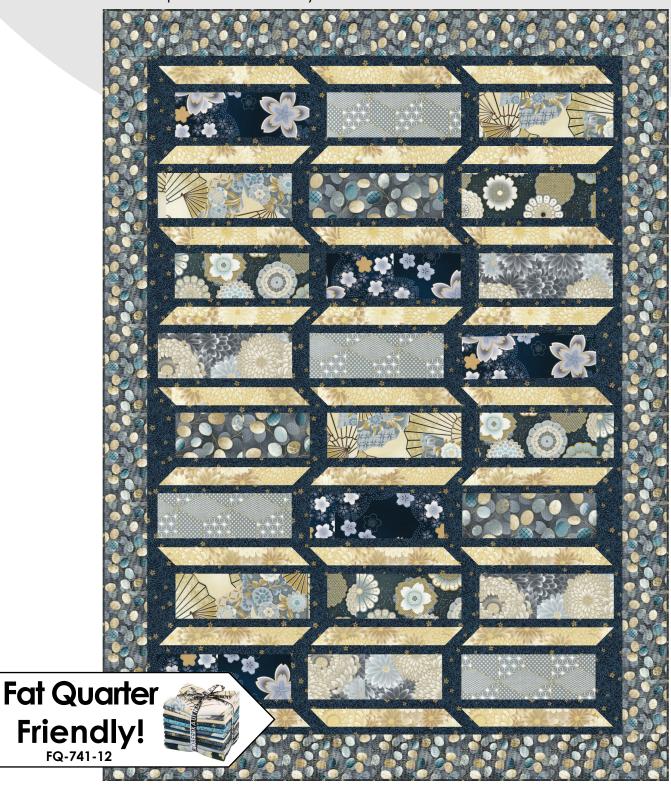

## Slideways

designed by Mountainpeek Creations Atmosphere Colorstory

\*This quilt is a digital rendering. Actual fabric placement will vary.

63-1/2" x 86-1/2"

Pattern can be purchased directly from Mountainpeek, mountainpeakcreations.com