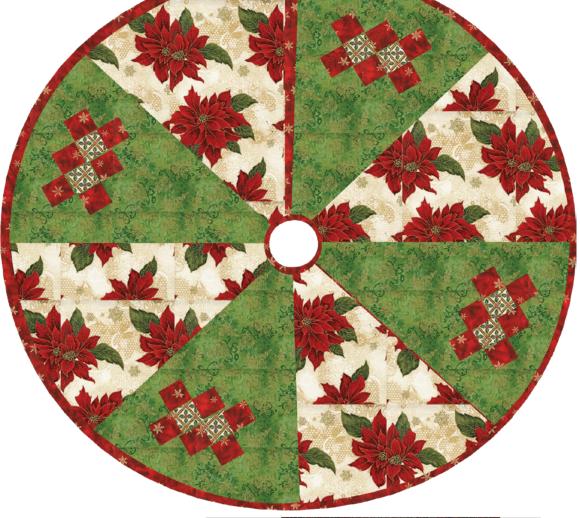

## Holiday Flourish

Accessories designed by Rochelle Martin of Cottage Quilt Designs Pattern includes instructions for Tree Skirt, Stocking & Mantle Runner

APTM-9167-91 Crimson 1-1/4 yards

APTM-9163-200 Vintage 1/2 yard