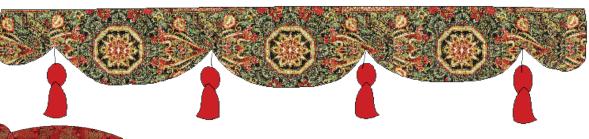

## Holiday Flourish

Accessories designed by Rochelle Martin of Cottage Quilt Designs Pattern includes instructions for Tree Skirt, Stocking & Mantle Runner

APTM-9167-91 Crimson 1-1/4 yards

APTM-9163-200 Vintage 1/2 yard