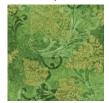

APTM-9159-91 Crimson 1-1/2 yards

APTM-9166-224 Evergreen 1-1/2 yards

APTM-9164-91 Crimson 1/2 yard

APTM-9159-91 Crimson 3/4 yard

APTM-9166-91 Crimson 1/2 yard

Yardage listed here provides enough fabrics for two stockings.