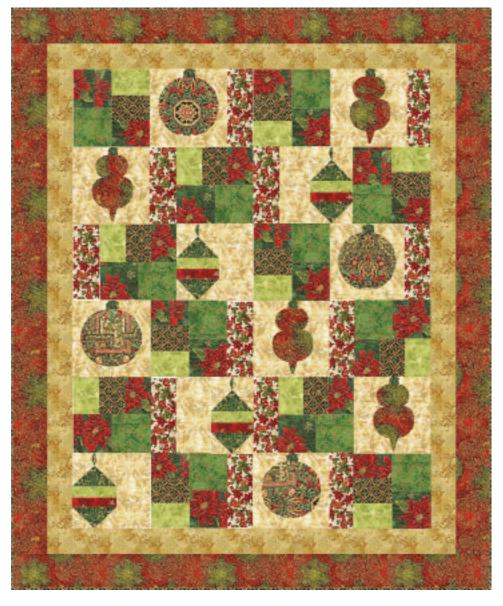

## Holiday Flourish

Quilt designed by Rochelle Martin of Cottage Quilt Designs • Approx. 42" x 58"

APTM-9160-15 Ivory 1/3 yard

APTM-9165-223 Holiday 1/4 yard

APTM-9158-91 Crimson 1-1/2 yards

APTM-9167-15 Ivory 7/8 yards