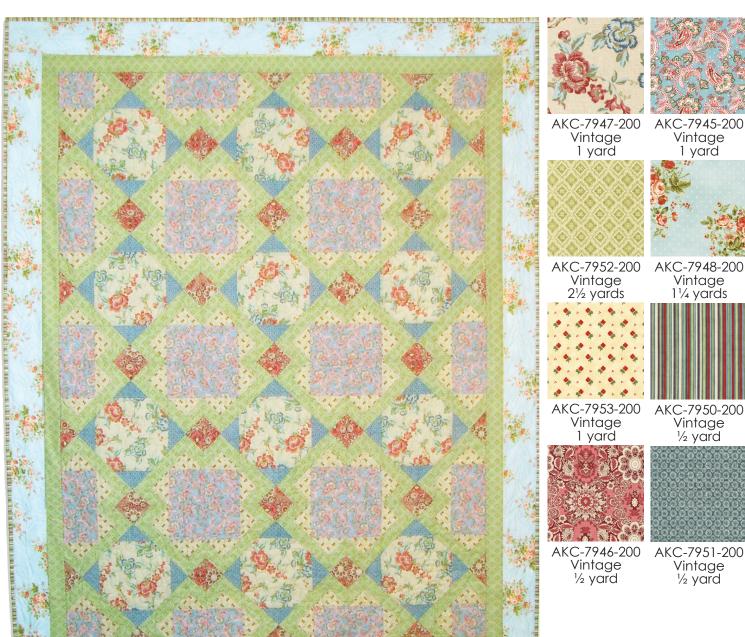

Advanced Beginner Level Lap Quilt - Approximately 60" x 76"

Offer a kit for this stunning pattern in your shop!
Use this chart as an easy guide to the exact
amount of bolts you'll need based on the amount
of kits you'd like to offer.

## the bailey collection kitting guide - bailey quilt pattern designed by heidi pridemore

| iaming golde Dame, quin panem designed by note pindemore |           |       |        |       |         |       |         |       |         |       |         |       |
|----------------------------------------------------------|-----------|-------|--------|-------|---------|-------|---------|-------|---------|-------|---------|-------|
| pattern number                                           | 1 kit ydg | bolts | 5 kits | bolts | 10 kits | bolts | 15 kits | bolts | 25 kits | bolts | 50 kits | bolts |
| akc-7947-200                                             | 1         | 1     | 5      | 1     | 10      | 1     | 15      | 1     | 25      | 2     | 50      | 4     |
| akc-7952-200                                             | 2 1/2     | 1     | 12 1/2 | 1     | 25      | 2     | 37 1/2  | 3     | 62 1/2  | 5     | 125     | 9     |
| akc-7953-200                                             | 1         | 1     | 5      | 1     | 10      | 1     | 15      | 1     | 25      | 2     | 50      | 4     |
| akc-7946-200                                             | 1/2       | 1     | 2 1/2  | 1     | 5       | 1     | 7 1/2   | 1     | 12 1/2  | 1     | 25      | 2     |
| akc-7951-200                                             | 1/2       | 1     | 2 1/2  | 1     | 5       | 1     | 7 1/2   | 1     | 12 1/2  | 1     | 25      | 2     |
| akc-7945-200                                             | 1         | 1     | 5      | 1     | 10      | 1     | 15      | 1     | 25      | 2     | 50      | 4     |
| akc-7948-200                                             | 1 1/4     | 1     | 6 1/4  | 1     | 12 1/2  | 1     | 18 3/4  | 2     | 31 1/4  | 4     | 62 1/2  | 5     |
| akc-7950-200                                             | 1/2       | 1     | 2 1/2  | 1     | 5       | 1     | 7 1/2   | 1     | 12 1/2  | 1     | 25      | 2     |