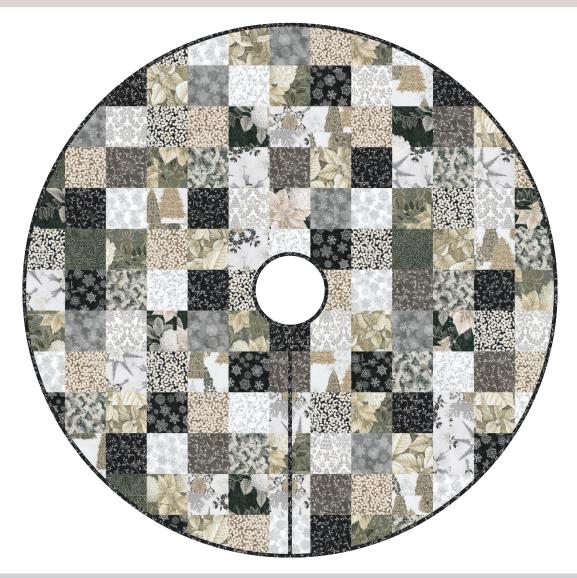

#### YULETIDE TREE SKIRT - Taupe Colorstory

### Fabric and Supplies Needed

Fabric amounts based on yardage that is 42" wide.

Color Fabric Name/SKU Yardage Color Fabric Name/SKU Yardage

TEN-1190-42 TAUPE One Ten Square Pack

Binding\* SRKM-21600-181 3/4 yard ONYX