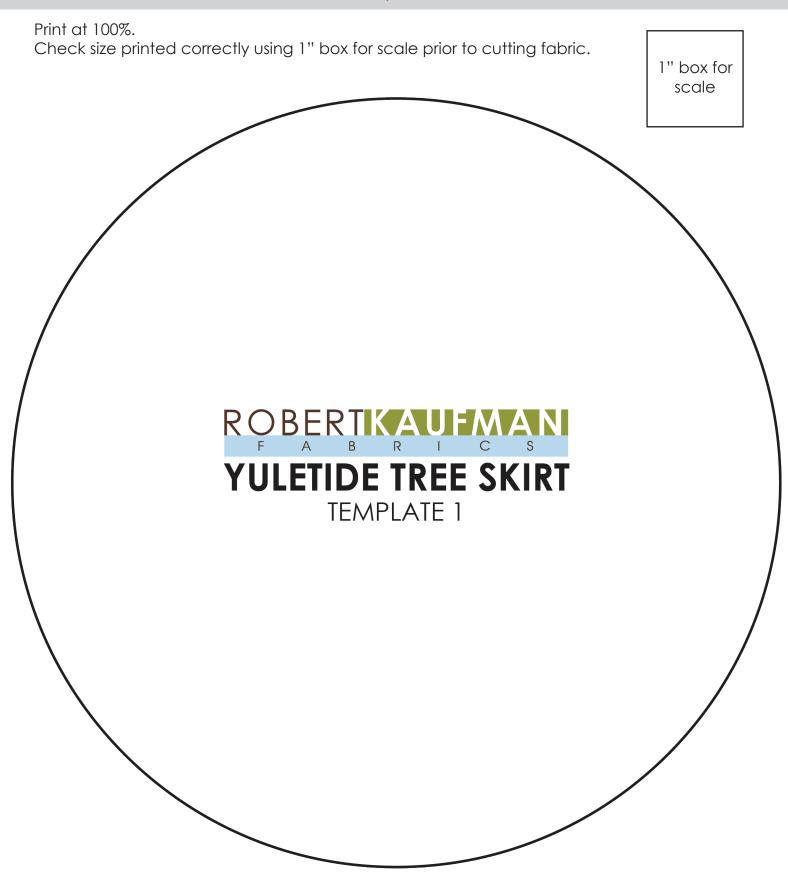

**Step 4:** Measure from the center point again and mark 4" distances to form the center opening. If you prefer, you can use the template on page 6 or a bowl or other household object of similar size to mark the circle.

# **Templates**