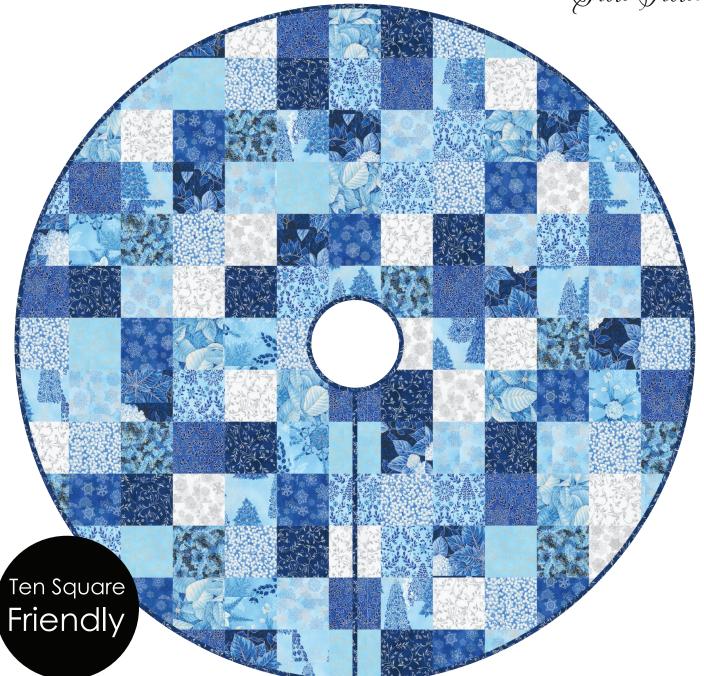

# YULETIDE TREE SKIRT

Designed by Elise Lea for RK www.robertkaufman.com

Featuring Holiday Flourish RK

Show Flower

Finished tree skirt measures: 58" x 58"

Tree skirt shown in "BLUE" colorstory.

For alternate "GOLD, "SILVER," and "TAUPE" colorstories see pages 7-9.

# Assemble the Project

**Step 1:** Arrange the 5" squares in thirteen rows as shown.

**Step 2:** Baste and quilt the project top as desired.

**Step 3:** Find and mark the center of the project. Measure from the center point and mark 29-1/4" distances around the outer edge of the project. Connect the points to mark the outer edge of the project.

**Step 4:** Measure from the center point again and mark 4" distances to form the center opening. If you prefer, you can use the template on page 6 or a bowl or other household object of similar size to mark the circle.

**Step 5:** Find and mark the center of one side to make a split in the project.

**Step 6:** Cut on the marked lines to trim the outer edge of the project, the inner opening, and the split.

Step 7: Cut the 26" square once on the diagonal.