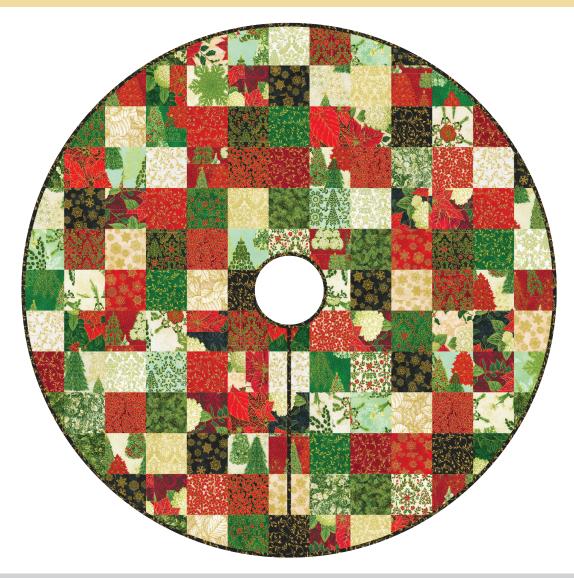

# YULETIDE TREE SKIRT

Designed by Elise Lea for RK www.robertkaufman.com

Featuring Holiday Flourish RK

Show Flower

Finished tree skirt measures: 58" x 58"

Tree skirt shown in "BLUE" colorstory.

For alternate "GOLD, "SILVER," and "TAUPE" colorstories see pages 7-9.

# Assemble the Project

**Step 1:** Arrange the 5" squares in thirteen rows as shown.

**Step 2:** Baste and quilt the project top as desired.

**Step 3:** Find and mark the center of the project. Measure from the center point and mark 29-1/4" distances around the outer edge of the project. Connect the points to mark the outer edge of the project.