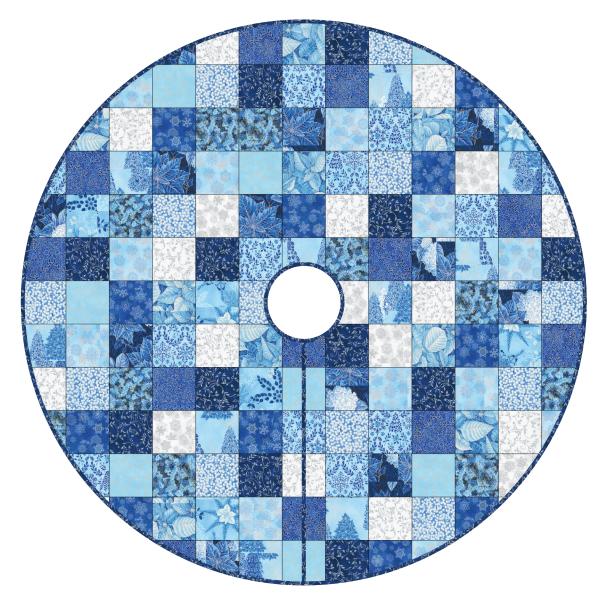

# YULETIDE TREE SKIRT

Designed by Elise Lea for RK www.robertkaufman.com

Featuring Holiday Flourish RK

Show Flower

Finished tree skirt measures: 58" x 58"

Tree skirt shown in "BLUE" colorstory.

For alternate "GOLD, "SILVER," and "TAUPE" colorstories see pages 7-9.

# Assemble the Project

**Step 1:** Arrange the 5" squares in thirteen rows as shown.

**Step 2:** Baste and quilt the project top as desired.

**Step 3:** Find and mark the center of the project. Measure from the center point and mark 29-1/4" distances around the outer edge of the project. Connect the points to mark the outer edge of the project.

**Step 4:** Measure from the center point again and mark 4" distances to form the center opening. If you prefer, you can use the template on page 6 or a bowl or other household object of similar size to mark the circle.

**Step 5:** Find and mark the center of one side to make a split in the project.

**Step 6:** Cut on the marked lines to trim the outer edge of the project, the inner opening, and the split.

Step 7: Cut the 26" square once on the diagonal.