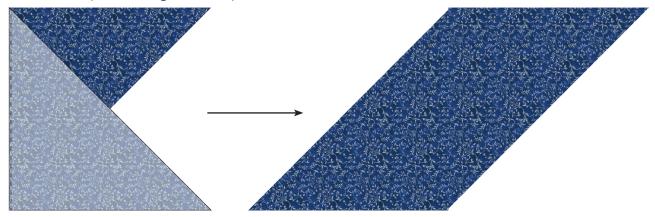

**Step 5:** Find and mark the center of one side to make a split in the project.

**Step 6:** Cut on the marked lines to trim the outer edge of the project, the inner opening, and the split.

Step 7: Cut the 26" square once on the diagonal.

**Step 8:** Sew the two triangles together as shown, then press the seam open. You will have a parallelogram shaped fabric now.

Step 9: Cut 2-1/2" strips parallel to the 45° degree edge of the parallelogram.