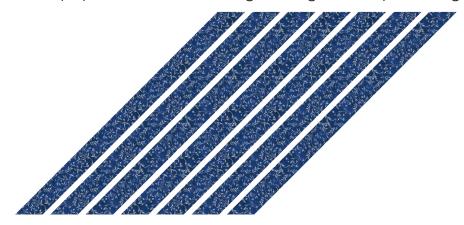

**Step 8:** Sew the two triangles together as shown, then press the seam open. You will have a parallelogram shaped fabric now.

Step 9: Cut 2-1/2" strips parallel to the 45° degree edge of the parallelogram.

**Step 10:** Sew the strips together end-to-end to create the bias strip.

**Step 11:** Fold the bias strip in half lengthwise, then press.

**Step 12:** Match the raw edge of the binding strip to the edge of the project on the top side and sew it in place. Fold the binding to the backside of the project, then machine or hand sew the binding to the backside of the project.