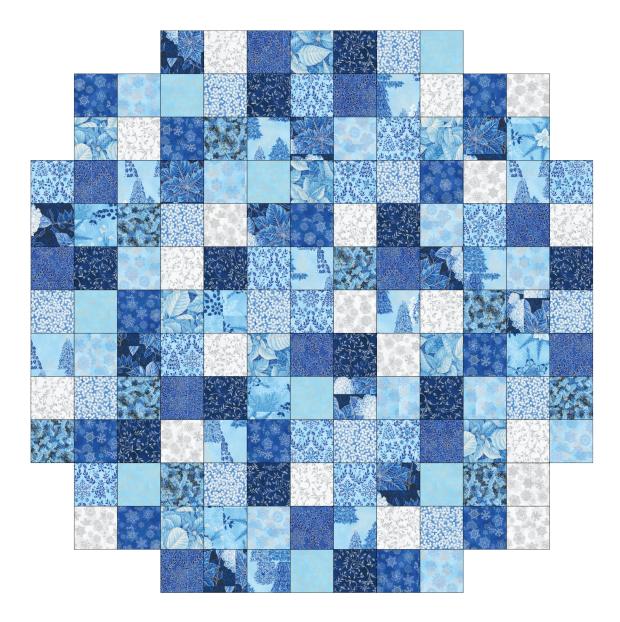

# Assemble the Project

**Step 1:** Arrange the 5" squares in thirteen rows as shown.

**Step 2:** Baste and quilt the project top as desired.

**Step 3:** Find and mark the center of the project. Measure from the center point and mark 29-1/4" distances around the outer edge of the project. Connect the points to mark the outer edge of the project.