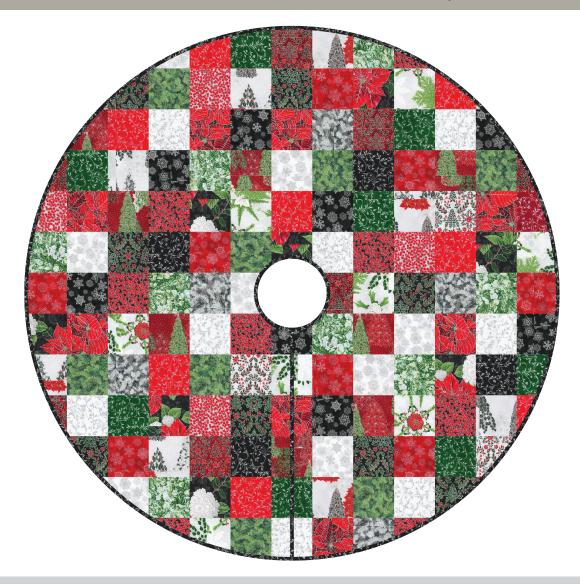

# YULETIDE TREE SKIRT - Gold Colorstory

## Fabric and Supplies Needed

Fabric amounts based on yardage that is 42" wide.

Color Fabric Name/SKU Yardage Color Fabric Name/SKU Yardage

TEN-1193-42 GOLD One Ten Square Pack A SE

Binding\*

SRKM-21600-2 BLACK \*Also included in the Ten Square Pack 3/4 yard