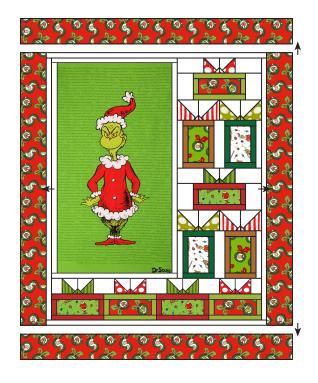

#### For individual use only - Not for resale Copyright 2014, Robert Kaufman

Finished quilt measures 53-1/2" x 63-1/2"

\* This quilt is a digital mock-up. Exact fabric placement and actual colors may vary slightly.

## **Outer Borders:**

-Attach side outer borders using two 5-1/2" x 53-1/2" Fabric C strips.

-Attach top and bottom outer borders using two 5-1/2" x 53-1/2" Fabric C strips.

## Finishing:

-Piece 2-1/2" Fabric N strips end to end for binding.

-Quilt and bind as desired.