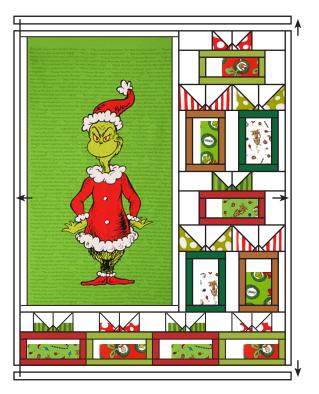

-Bottom Unit should measure 8-1/2" x 40-1/2".

-Make one.

Make one.

-Assemble the Panel Unit, the Side Unit and the Bottom Unit as shown.

-Quilt Center should measure 40-1/2" x 50-1/2". -Make one.

## **Inner Borders:**

-Attach side inner borders using the 2" x 50-1/2" Fabric B strips.

-Attach top and bottom inner borders using the 2" x 43-1/2" Fabric B strips.