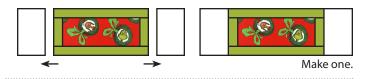

## **Quilt Center:**

-Attach side panel borders to the 22-1/2" x

- -40-1/2" Fabric A Panel using the 1-1/2" x 40-1/2" Fabric B strips.
- -Attach top and bottom panel borders using the 1-1/2" x 24-1/2" Fabric B strips.

-Panel Unit should measure 24-1/2" x 42-1/2".

-Make one.

-Draw a diagonal line on the wrong side of the

3-7/8" Fabric B squares.

- -With right sides facing, layer a 3-7/8" Fabric B square with a 3-7/8" Fabric L or Fabric K square.
- -Stitch 1/4" from each side of the drawn line.
- -Cut apart on the marked line.
- -Small Half Square Triangle Unit should measure 3-1/2" x 3-1/2".
- -Make six Red Small Half Square Triangle Units.
- -Make six Green Small Half Square Triangle Units.