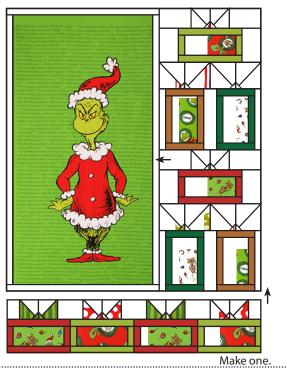

## **Quilt Center:**

-Attach side panel borders to the 22-1/2" x

- -40-1/2" Fabric A Panel using the 1-1/2" x 40-1/2" Fabric B strips.
- -Attach top and bottom panel borders using the 1-1/2" x 24-1/2" Fabric B strips.

-Panel Unit should measure 24-1/2" x 42-1/2".

-Make one.

-Draw a diagonal line on the wrong side of the

3-7/8" Fabric B squares.

- -With right sides facing, layer a 3-7/8" Fabric B square with a 3-7/8" Fabric L or Fabric K square.
- -Stitch 1/4" from each side of the drawn line.
- -Cut apart on the marked line.
- -Small Half Square Triangle Unit should measure 3-1/2" x 3-1/2".
- -Make six Red Small Half Square Triangle Units.
- -Make six Green Small Half Square Triangle Units.

-Repeat one more time. -Make two.

-Assemble two 3-1/2" x 5-1/2" Fabric B rectangles and one Red Small Bow Unit as shown.

------

-Side Row One should measure 3-1/2" x 16-1/2". -Make one.

-Assemble two 3-1/2" x 5-1/2" Fabric B

rectangles and one Green Small Present Unit as shown.

-Side Row Two should measure 5-1/2" x 16-1/2". -Make one.

-Assemble one Red Large Bow Unit and one Green Large Bow Unit as shown.

-Side Row Three should measure 4-1/2" x 16-1/2". -Make one.

.....

-Assemble two 1-1/2" x 9-1/2" Fabric B rectangles, one Gold Large Present Unit, one 2-1/2" x 9-1/2" Fabric B rectangle and one Green Large Present Unit as shown. -Side Row Four should measure 9-1/2" x 16-1/2".

-Make one.

-Assemble two 3-1/2" x 5-1/2" Fabric B rectangles and one Green Small Bow Unit as shown.

-Side Row Five should measure 3-1/2" x 16-1/2". -Make one.

-Assemble two 3-1/2" x 5-1/2" Fabric B rectangles and one Red Small Present Unit as shown.

-Side Row Six should measure 5-1/2" x 16-1/2". -Make one.

-Assemble one Green Large Bow Unit and one Red Large Bow Unit as shown.

-Side Row Seven should measure 4-1/2" x 16-1/2". -Make one.

-Assemble two 1-1/2" x 9-1/2" Fabric B rectangles, one Green Large Present Unit, one 2-1/2" x 9-1/2" Fabric B rectangle and one Gold Large Present Unit as shown.

-Side Row Eight should measure 9-1/2" x 16-1/2". -Make one.

.....

-Assemble Side Rows as shown. -Side Unit should measure 16-1/2" x 42-1/2". -Make one.

-Assemble two 2-1/2" x 3-1/2" Fabric B rectangles, two Green Small Bow Units, three 3-1/2" x 4-1/2" Fabric B rectangles and two Red Small Bow Units as shown.

-Bottom Row One should measure 3-1/2" x 40-1/2".

-Make one.

-Assemble two Red Small Present Units and two Green Small Present Units as shown.

-Bottom Row Two should measure 5-1/2" x 40-1/2".

-Make one.

-Assemble Bottom Rows as shown.

-Bottom Unit should measure 8-1/2" x 40-1/2".

-Make one.

Make one.

-Assemble the Panel Unit, the Side Unit and the Bottom Unit as shown.

-Quilt Center should measure 40-1/2" x 50-1/2". -Make one.