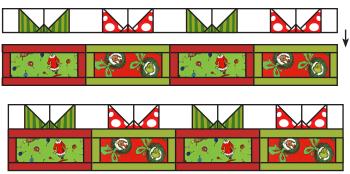

-Panel Unit should measure 24-1/2" x 42-1/2".

-Make one.

-Draw a diagonal line on the wrong side of the

3-7/8" Fabric B squares.

- -With right sides facing, layer a 3-7/8" Fabric B square with a 3-7/8" Fabric L or Fabric K square.
- -Stitch 1/4" from each side of the drawn line.
- -Cut apart on the marked line.
- -Small Half Square Triangle Unit should measure 3-1/2" x 3-1/2".
- -Make six Red Small Half Square Triangle Units.
- -Make six Green Small Half Square Triangle Units.

- -Draw a diagonal line on the wrong side of the 1-1/2" Fabric L and Fabric K squares.
- -With right sides facing, layer a 1-1/2" Fabric L or Fabric K square on the bottom right corner of a matching Small Half Square Triangle Unit.
- -Stitch on the drawn line and trim 1/4" away from the seam.
- -Left Small Bow Unit should measure 3-1/2" x 3-1/2".
- -Make three Red Left Small Bow Units.

-Make three Green Left Small Bow Units.

- -With right sides facing, layer a 1-1/2" Fabric L or Fabric K square on the bottom left corner of a matching Small Half Square Triangle Unit.
- -Stitch on the drawn line and trim 1/4" away from the seam.
- -Right Small Bow Unit should measure 3-1/2" x 3-1/2".
- -Make three Red Right Small Bow Units.
- -Make three Green Right Small Bow Units.

-Assemble one Left Small Bow Unit and one

matching Right Small Bow Unit as shown.

-Small Bow Unit should measure 3-1/2" x 6-1/2".

-Make three Red Small Bow Units.

-Make three Green Small Bow Units.

-Assemble two 1-1/2" x 3-1/2" Fabric F rectangles, one 3-1/2" x 8-1/2" Fabric C rectangle and two 1-1/2" x 10-1/2" Fabric F rectangles as shown.

-Green Small Present Unit should measure 5-1/2" x 10-1/2".

-Repeat two more times.

-Make three.

Make three. page 3

- -Assemble two 1-1/2" x 3-1/2" Fabric E rectangles, one 3-1/2" x 8-1/2" Fabric D rectangle and two 1-1/2" x 10-1/2" Fabric E rectangles as shown.
- -Red Small Present Unit should measure 5-1/2" x 10-1/2".
- -Repeat two more times.
- -Make three.