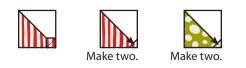

- -Draw a diagonal line on the wrong side of the 1-1/2" Fabric N and Fabric M squares.
- -With right sides facing, layer a 1-1/2" Fabric N or Fabric M square on the bottom right corner of a matching Large Half Square Triangle Unit.
- -Stitch on the drawn line and trim 1/4" away from the seam.
- -Left Large Bow Unit should measure 4-1/2" x 4-1/2".
- -Make two Red Left Large Bow Units.
- -Make two Green Left Large Bow Units.

-Stitch on the drawn line and trim 1/4" away from the seam.

-Right Large Bow Unit should measure 4-1/2" x 4-1/2".

-Make two Red Right Large Bow Units.

-Make two Green Right Large Bow Units.

-Assemble one Left Large Bow Unit and matching Right Large Bow Unit as shown.
-Large Bow Unit should measure 4-1/2" x 8-1/2".

- -Make two Red Large Bow Units.
- -Make two Green Large Bow Units.

- -Assemble two 1-1/2" x 7-1/2" Fabric J rectangles, one 4-1/2" x 7-1/2" Fabric G rectangle and two 1-1/2" x 6-1/2" Fabric J rectangles as shown.
- -Gold Large Present Unit should measure 6-1/2" x 9-1/2".
- -Repeat one more time.