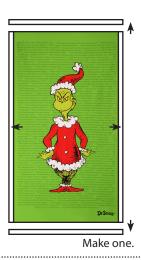

## **Quilt Center:**

-Attach side panel borders to the 22-1/2" x

- -40-1/2" Fabric A Panel using the 1-1/2" x 40-1/2" Fabric B strips.
- -Attach top and bottom panel borders using the 1-1/2" x 24-1/2" Fabric B strips.

-Panel Unit should measure 24-1/2" x 42-1/2".

-Make one.

-Draw a diagonal line on the wrong side of the

3-7/8" Fabric B squares.

- -With right sides facing, layer a 3-7/8" Fabric B square with a 3-7/8" Fabric L or Fabric K square.
- -Stitch 1/4" from each side of the drawn line.
- -Cut apart on the marked line.
- -Small Half Square Triangle Unit should measure 3-1/2" x 3-1/2".
- -Make six Red Small Half Square Triangle Units.
- -Make six Green Small Half Square Triangle Units.