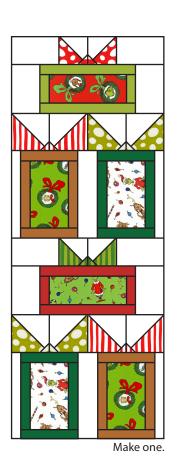

-Repeat one more time. -Make two.

-Assemble two 3-1/2" x 5-1/2" Fabric B rectangles and one Red Small Bow Unit as shown.

------

-Side Row One should measure 3-1/2" x 16-1/2". -Make one.

-Assemble two 3-1/2" x 5-1/2" Fabric B

rectangles and one Green Small Present Unit as shown.

-Side Row Two should measure 5-1/2" x 16-1/2". -Make one.

-Assemble one Red Large Bow Unit and one Green Large Bow Unit as shown.

-Side Row Three should measure 4-1/2" x 16-1/2". -Make one.

.....

-Assemble two 1-1/2" x 9-1/2" Fabric B rectangles, one Gold Large Present Unit, one 2-1/2" x 9-1/2" Fabric B rectangle and one Green Large Present Unit as shown. -Side Row Four should measure 9-1/2" x 16-1/2".

-Make one.

-Assemble two 3-1/2" x 5-1/2" Fabric B rectangles and one Green Small Bow Unit as shown.

-Side Row Five should measure 3-1/2" x 16-1/2". -Make one.

-Assemble two 3-1/2" x 5-1/2" Fabric B rectangles and one Red Small Present Unit as shown.

-Side Row Six should measure 5-1/2" x 16-1/2". -Make one.

-Assemble one Green Large Bow Unit and one Red Large Bow Unit as shown.

-Side Row Seven should measure 4-1/2" x 16-1/2". -Make one.

-Assemble two 1-1/2" x 9-1/2" Fabric B rectangles, one Green Large Present Unit, one 2-1/2" x 9-1/2" Fabric B rectangle and one Gold Large Present Unit as shown.

-Side Row Eight should measure 9-1/2" x 16-1/2". -Make one.

.....

-Assemble Side Rows as shown. -Side Unit should measure 16-1/2" x 42-1/2". -Make one.

-Assemble two 2-1/2" x 3-1/2" Fabric B rectangles, two Green Small Bow Units, three 3-1/2" x 4-1/2" Fabric B rectangles and two Red Small Bow Units as shown.