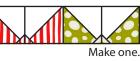

-Assemble one Left Small Bow Unit and one

matching Right Small Bow Unit as shown.

-Small Bow Unit should measure 3-1/2" x 6-1/2".

-Make three Red Small Bow Units.

-Make three Green Small Bow Units.

-Assemble two 1-1/2" x 3-1/2" Fabric F rectangles, one 3-1/2" x 8-1/2" Fabric C rectangle and two 1-1/2" x 10-1/2" Fabric F rectangles as shown.