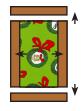

#### For individual use only - Not for resale Copyright 2014, Robert Kaufman

Finished quilt measures 53-1/2" x 63-1/2"

\* This quilt is a digital mock-up. Exact fabric placement and actual colors may vary slightly.