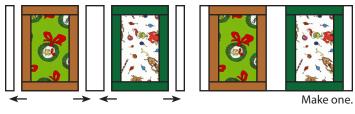

## **Quilt Center:**

-Attach side panel borders to the 22-1/2" x

- -40-1/2" Fabric A Panel using the 1-1/2" x 40-1/2" Fabric B strips.
- -Attach top and bottom panel borders using the 1-1/2" x 24-1/2" Fabric B strips.

-Panel Unit should measure 24-1/2" x 42-1/2".

-Make one.

-Draw a diagonal line on the wrong side of the

3-7/8" Fabric B squares.

- -With right sides facing, layer a 3-7/8" Fabric B square with a 3-7/8" Fabric L or Fabric K square.
- -Stitch 1/4" from each side of the drawn line.
- -Cut apart on the marked line.
- -Small Half Square Triangle Unit should measure 3-1/2" x 3-1/2".
- -Make six Red Small Half Square Triangle Units.
- -Make six Green Small Half Square Triangle Units.