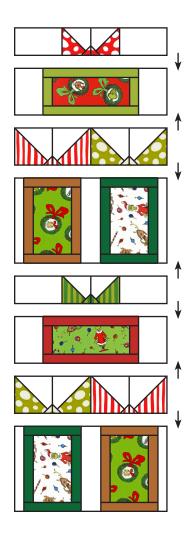

# **Cutting Instructions**

| Fabric    |                       | Cutting Instructions:                                                                                                                                                                                                                                                                                                                                                                                                                                                                                     |
|-----------|-----------------------|-----------------------------------------------------------------------------------------------------------------------------------------------------------------------------------------------------------------------------------------------------------------------------------------------------------------------------------------------------------------------------------------------------------------------------------------------------------------------------------------------------------|
| Fabric A: | ADE-14498-223 (Panel) | <ul> <li>Fussy cut one 22-1/2" x 40-1/2" panel<br/>(refer to quilt image for placement)</li> </ul>                                                                                                                                                                                                                                                                                                                                                                                                        |
| Fabric B: | Kona White            | <ul> <li>Cut 2 strips lengthwise 2" x 50-1/2"</li> <li>Cut 2 strips lengthwise 2" x 43-1/2"</li> <li>Cut 2 strips lengthwise 1-1/2" x 40-1/2"</li> <li>Cut 2 strips lengthwise 1-1/2" x 24-1/2"</li> <li>Cut 4 squares 4-7/8" x 4-7/8"</li> <li>Cut 8 rectangles 3-1/2" x 5-1/2"</li> <li>Cut 3 rectangles 3-1/2" x 4-1/2"</li> <li>Cut 6 squares 3-7/8"x 3-7/8"</li> <li>Cut 2 rectangles 2-1/2" x 9-1/2"</li> <li>Cut 2 rectangles 1-1/2" x 9-1/2"</li> <li>Cut 4 rectangles 1-1/2" x 9-1/2"</li> </ul> |
| Fabric C: | ADE-14499-3           | <ul> <li>Cut 4 strips lengthwise 5-1/2" x 53-1/2"</li> <li>Fussy cut 3 rectangles 3-1/2" x 8-1/2"</li> </ul>                                                                                                                                                                                                                                                                                                                                                                                              |
| Fabric D: | ADE-14500-223         | • Fussy cut 3 rectangles 3-1/2" x 8-1/2"                                                                                                                                                                                                                                                                                                                                                                                                                                                                  |
| Fabric E: | Kona Lipstick         | <ul> <li>Cut six 1-1/2" x 10-1/2" rectangles</li> <li>Cut six 1-1/2" x 3-1/2" rectangles</li> </ul>                                                                                                                                                                                                                                                                                                                                                                                                       |
| Fabric F: | Kona Peapod           | <ul> <li>Cut 6 rectangles 1-1/2" x 10-1/2"</li> <li>Cut 6 rectangles 1-1/2" x 3-1/2"</li> </ul>                                                                                                                                                                                                                                                                                                                                                                                                           |
| Fabric G: | ADE-14499-223         | • Fussy cut 2 rectangles 4-1/2" x 7-1/2"                                                                                                                                                                                                                                                                                                                                                                                                                                                                  |
| Fabric H: | ADE-14500-1           | • Fussy cut 2 rectangles 4-1/2" x 7-1/2"                                                                                                                                                                                                                                                                                                                                                                                                                                                                  |
| Fabric I: | Kona Jungle           | <ul> <li>Cut 4 rectangles 1-1/2" x 7-1/2"</li> <li>Cut 4 rectangles 1-1/2" x 6-1/2"</li> </ul>                                                                                                                                                                                                                                                                                                                                                                                                            |
| Fabric J: | Kona Gold             | <ul> <li>Cut 4 rectangles 1-1/2" x 7-1/2"</li> <li>Cut 4 rectangles 1-1/2" x 6-1/2"</li> </ul>                                                                                                                                                                                                                                                                                                                                                                                                            |
| Fabric K: | ADE-10792-7           | <ul> <li>Cut 3 squares 3-7/8" x 3-7/8"</li> <li>Cut 6 squares 1-1/2" x 1-1/2"</li> </ul>                                                                                                                                                                                                                                                                                                                                                                                                                  |
| Fabric L: | ADE-10791-3           | <ul> <li>Cut 3 squares 3-7/8" x 3-7/8'</li> <li>Cut 6 squares 1-1/2" x 1 1/2"</li> </ul>                                                                                                                                                                                                                                                                                                                                                                                                                  |
| Fabric M: | ADE-10791-38          | <ul> <li>Cut 2 squares 4-7/8" x 4-7/8"</li> <li>Cut 4 squares 1-1/2" x 1-1/2"</li> </ul>                                                                                                                                                                                                                                                                                                                                                                                                                  |
| Fabric N: | ADE-10792-3           | <ul> <li>Cut 2 squares 4-7/8" x 4-7/8"</li> <li>Cut 4 squares 1-1/2" x 1-1/2"</li> <li>Cut 7 strips 2-1/2" x WOF (binding)</li> </ul>                                                                                                                                                                                                                                                                                                                                                                     |