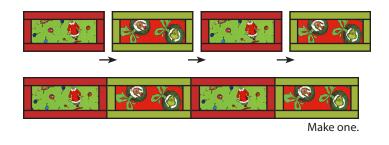

-Bottom Row One should measure 3-1/2" x 40-1/2".

-Make one.

-Assemble two Red Small Present Units and two Green Small Present Units as shown.

-Bottom Row Two should measure 5-1/2" x 40-1/2".

-Make one.

-Assemble Bottom Rows as shown.