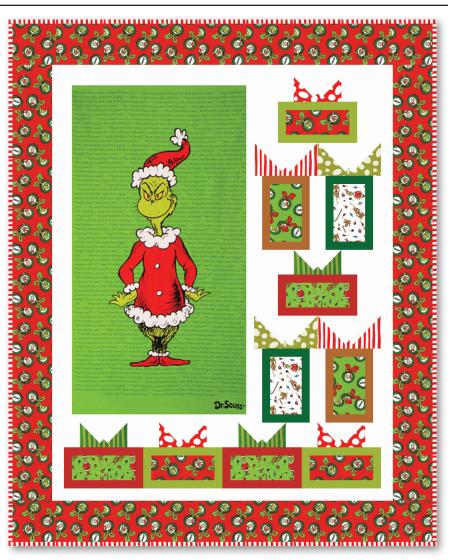

# Wrapped with Care

www.itssewemma.com

Designed by It's Sew Emma for Robert Kaufman

#### For individual use only - Not for resale Copyright 2014, Robert Kaufman

Finished quilt measures 53-1/2" x 63-1/2"

\* This quilt is a digital mock-up. Exact fabric placement and actual colors may vary slightly.

# **Cutting Instructions**

| Fabric    |                       | Cutting Instructions:                                                                                                                                                                                                                                                                                                                                                                                                                                                                                     |
|-----------|-----------------------|-----------------------------------------------------------------------------------------------------------------------------------------------------------------------------------------------------------------------------------------------------------------------------------------------------------------------------------------------------------------------------------------------------------------------------------------------------------------------------------------------------------|
| Fabric A: | ADE-14498-223 (Panel) | <ul> <li>Fussy cut one 22-1/2" x 40-1/2" panel<br/>(refer to quilt image for placement)</li> </ul>                                                                                                                                                                                                                                                                                                                                                                                                        |
| Fabric B: | Kona White            | <ul> <li>Cut 2 strips lengthwise 2" x 50-1/2"</li> <li>Cut 2 strips lengthwise 2" x 43-1/2"</li> <li>Cut 2 strips lengthwise 1-1/2" x 40-1/2"</li> <li>Cut 2 strips lengthwise 1-1/2" x 24-1/2"</li> <li>Cut 4 squares 4-7/8" x 4-7/8"</li> <li>Cut 8 rectangles 3-1/2" x 5-1/2"</li> <li>Cut 3 rectangles 3-1/2" x 4-1/2"</li> <li>Cut 6 squares 3-7/8"x 3-7/8"</li> <li>Cut 2 rectangles 2-1/2" x 9-1/2"</li> <li>Cut 2 rectangles 1-1/2" x 9-1/2"</li> <li>Cut 4 rectangles 1-1/2" x 9-1/2"</li> </ul> |
| Fabric C: | ADE-14499-3           | <ul> <li>Cut 4 strips lengthwise 5-1/2" x 53-1/2"</li> <li>Fussy cut 3 rectangles 3-1/2" x 8-1/2"</li> </ul>                                                                                                                                                                                                                                                                                                                                                                                              |
| Fabric D: | ADE-14500-223         | • Fussy cut 3 rectangles 3-1/2" x 8-1/2"                                                                                                                                                                                                                                                                                                                                                                                                                                                                  |
| Fabric E: | Kona Lipstick         | <ul> <li>Cut six 1-1/2" x 10-1/2" rectangles</li> <li>Cut six 1-1/2" x 3-1/2" rectangles</li> </ul>                                                                                                                                                                                                                                                                                                                                                                                                       |
| Fabric F: | Kona Peapod           | <ul> <li>Cut 6 rectangles 1-1/2" x 10-1/2"</li> <li>Cut 6 rectangles 1-1/2" x 3-1/2"</li> </ul>                                                                                                                                                                                                                                                                                                                                                                                                           |
| Fabric G: | ADE-14499-223         | • Fussy cut 2 rectangles 4-1/2" x 7-1/2"                                                                                                                                                                                                                                                                                                                                                                                                                                                                  |
| Fabric H: | ADE-14500-1           | • Fussy cut 2 rectangles 4-1/2" x 7-1/2"                                                                                                                                                                                                                                                                                                                                                                                                                                                                  |
| Fabric I: | Kona Jungle           | <ul> <li>Cut 4 rectangles 1-1/2" x 7-1/2"</li> <li>Cut 4 rectangles 1-1/2" x 6-1/2"</li> </ul>                                                                                                                                                                                                                                                                                                                                                                                                            |
| Fabric J: | Kona Gold             | <ul> <li>Cut 4 rectangles 1-1/2" x 7-1/2"</li> <li>Cut 4 rectangles 1-1/2" x 6-1/2"</li> </ul>                                                                                                                                                                                                                                                                                                                                                                                                            |
| Fabric K: | ADE-10792-7           | <ul> <li>Cut 3 squares 3-7/8" x 3-7/8"</li> <li>Cut 6 squares 1-1/2" x 1-1/2"</li> </ul>                                                                                                                                                                                                                                                                                                                                                                                                                  |
| Fabric L: | ADE-10791-3           | <ul> <li>Cut 3 squares 3-7/8" x 3-7/8'</li> <li>Cut 6 squares 1-1/2" x 1 1/2"</li> </ul>                                                                                                                                                                                                                                                                                                                                                                                                                  |
| Fabric M: | ADE-10791-38          | <ul> <li>Cut 2 squares 4-7/8" x 4-7/8"</li> <li>Cut 4 squares 1-1/2" x 1-1/2"</li> </ul>                                                                                                                                                                                                                                                                                                                                                                                                                  |
| Fabric N: | ADE-10792-3           | <ul> <li>Cut 2 squares 4-7/8" x 4-7/8"</li> <li>Cut 4 squares 1-1/2" x 1-1/2"</li> <li>Cut 7 strips 2-1/2" x WOF (binding)</li> </ul>                                                                                                                                                                                                                                                                                                                                                                     |