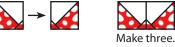

- -Draw a diagonal line on the wrong side of the 1-1/2" Fabric L and Fabric K squares.
- -With right sides facing, layer a 1-1/2" Fabric L or Fabric K square on the bottom right corner of a matching Small Half Square Triangle Unit.
- -Stitch on the drawn line and trim 1/4" away from the seam.
- -Left Small Bow Unit should measure 3-1/2" x 3-1/2".
- -Make three Red Left Small Bow Units.

-Make three Green Left Small Bow Units.

- -With right sides facing, layer a 1-1/2" Fabric L or Fabric K square on the bottom left corner of a matching Small Half Square Triangle Unit.
- -Stitch on the drawn line and trim 1/4" away from the seam.
- -Right Small Bow Unit should measure 3-1/2" x 3-1/2".
- -Make three Red Right Small Bow Units.
- -Make three Green Right Small Bow Units.

-Assemble one Left Small Bow Unit and one

matching Right Small Bow Unit as shown.

-Small Bow Unit should measure 3-1/2" x 6-1/2".

-Make three Red Small Bow Units.

-Make three Green Small Bow Units.

-Assemble two 1-1/2" x 3-1/2" Fabric F rectangles, one 3-1/2" x 8-1/2" Fabric C rectangle and two 1-1/2" x 10-1/2" Fabric F rectangles as shown.