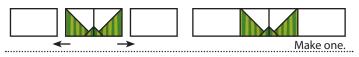

-Stitch on the drawn line and trim 1/4" away from the seam.

-Right Large Bow Unit should measure 4-1/2" x 4-1/2".

-Make two Red Right Large Bow Units.

-Make two Green Right Large Bow Units.

-Assemble one Left Large Bow Unit and matching Right Large Bow Unit as shown.
-Large Bow Unit should measure 4-1/2" x 8-1/2".

- -Make two Red Large Bow Units.
- -Make two Green Large Bow Units.

- -Assemble two 1-1/2" x 7-1/2" Fabric J rectangles, one 4-1/2" x 7-1/2" Fabric G rectangle and two 1-1/2" x 6-1/2" Fabric J rectangles as shown.
- -Gold Large Present Unit should measure 6-1/2" x 9-1/2".
- -Repeat one more time.