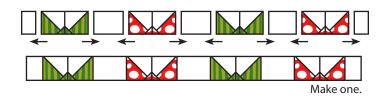

-Side Row Eight should measure 9-1/2" x 16-1/2". -Make one.

.....

-Assemble Side Rows as shown. -Side Unit should measure 16-1/2" x 42-1/2". -Make one.

-Assemble two 2-1/2" x 3-1/2" Fabric B rectangles, two Green Small Bow Units, three 3-1/2" x 4-1/2" Fabric B rectangles and two Red Small Bow Units as shown.

-Bottom Row One should measure 3-1/2" x 40-1/2".

-Make one.

-Assemble two Red Small Present Units and two Green Small Present Units as shown.

-Bottom Row Two should measure 5-1/2" x 40-1/2".

-Make one.

-Assemble Bottom Rows as shown.