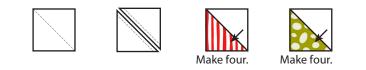

- -Draw a diagonal line on the wrong side of the 4-7/8" Fabric B squares.
- -With right sides facing, layer a 4-7/8" Fabric B square with a 4-7/8" Fabric N or Fabric M square.
- -Stitch ¼" from each side of the drawn line.
- -Cut apart on the marked line.
- -Large Half Square Triangle Unit should measure 4-1/2" x 4-1/2".
- -Make four Red Large Half Square Triangle Units.
- -Make four Green Large Half Square Triangle Units.

- -Draw a diagonal line on the wrong side of the 1-1/2" Fabric N and Fabric M squares.
- -With right sides facing, layer a 1-1/2" Fabric N or Fabric M square on the bottom right corner of a matching Large Half Square Triangle Unit.
- -Stitch on the drawn line and trim 1/4" away from the seam.
- -Left Large Bow Unit should measure 4-1/2" x 4-1/2".
- -Make two Red Left Large Bow Units.
- -Make two Green Left Large Bow Units.

-Stitch on the drawn line and trim 1/4" away from the seam.

-Right Large Bow Unit should measure 4-1/2" x 4-1/2".

-Make two Red Right Large Bow Units.

-Make two Green Right Large Bow Units.

-Assemble one Left Large Bow Unit and matching Right Large Bow Unit as shown.
-Large Bow Unit should measure 4-1/2" x 8-1/2".

- -Make two Red Large Bow Units.
- -Make two Green Large Bow Units.

- -Assemble two 1-1/2" x 7-1/2" Fabric J rectangles, one 4-1/2" x 7-1/2" Fabric G rectangle and two 1-1/2" x 6-1/2" Fabric J rectangles as shown.
- -Gold Large Present Unit should measure 6-1/2" x 9-1/2".
- -Repeat one more time.