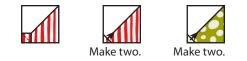

- -Draw a diagonal line on the wrong side of the 1-1/2" Fabric N and Fabric M squares.
- -With right sides facing, layer a 1-1/2" Fabric N or Fabric M square on the bottom right corner of a matching Large Half Square Triangle Unit.
- -Stitch on the drawn line and trim 1/4" away from the seam.
- -Left Large Bow Unit should measure 4-1/2" x 4-1/2".
- -Make two Red Left Large Bow Units.
- -Make two Green Left Large Bow Units.

-Stitch on the drawn line and trim 1/4" away from the seam.

-Right Large Bow Unit should measure 4-1/2" x 4-1/2".

-Make two Red Right Large Bow Units.

-Make two Green Right Large Bow Units.

-Assemble one Left Large Bow Unit and matching Right Large Bow Unit as shown.
-Large Bow Unit should measure 4-1/2" x 8-1/2".

- -Make two Red Large Bow Units.
- -Make two Green Large Bow Units.

- -Assemble two 1-1/2" x 7-1/2" Fabric J rectangles, one 4-1/2" x 7-1/2" Fabric G rectangle and two 1-1/2" x 6-1/2" Fabric J rectangles as shown.
- -Gold Large Present Unit should measure 6-1/2" x 9-1/2".
- -Repeat one more time.