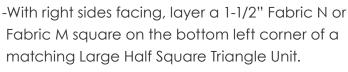

- -Draw a diagonal line on the wrong side of the 4-7/8" Fabric B squares.
- -With right sides facing, layer a 4-7/8" Fabric B square with a 4-7/8" Fabric N or Fabric M square.
- -Stitch ¼" from each side of the drawn line.
- -Cut apart on the marked line.
- -Large Half Square Triangle Unit should measure 4-1/2" x 4-1/2".
- -Make four Red Large Half Square Triangle Units.
- -Make four Green Large Half Square Triangle Units.