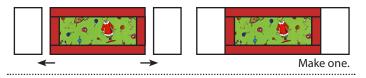

-Assemble one Left Small Bow Unit and one

matching Right Small Bow Unit as shown.

-Small Bow Unit should measure 3-1/2" x 6-1/2".

-Make three Red Small Bow Units.

-Make three Green Small Bow Units.

-Assemble two 1-1/2" x 3-1/2" Fabric F rectangles, one 3-1/2" x 8-1/2" Fabric C rectangle and two 1-1/2" x 10-1/2" Fabric F rectangles as shown.

-Green Small Present Unit should measure 5-1/2" x 10-1/2".

-Repeat two more times.

-Make three.

Make three. page 3

- -Assemble two 1-1/2" x 3-1/2" Fabric E rectangles, one 3-1/2" x 8-1/2" Fabric D rectangle and two 1-1/2" x 10-1/2" Fabric E rectangles as shown.
- -Red Small Present Unit should measure 5-1/2" x 10-1/2".
- -Repeat two more times.
- -Make three.