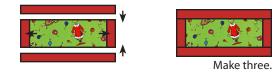

-Assemble one Left Small Bow Unit and one

matching Right Small Bow Unit as shown.

-Small Bow Unit should measure 3-1/2" x 6-1/2".

-Make three Red Small Bow Units.

-Make three Green Small Bow Units.

-Assemble two 1-1/2" x 3-1/2" Fabric F rectangles, one 3-1/2" x 8-1/2" Fabric C rectangle and two 1-1/2" x 10-1/2" Fabric F rectangles as shown.

-Green Small Present Unit should measure 5-1/2" x 10-1/2".

-Repeat two more times.

-Make three.

Make three. page 3

- -Assemble two 1-1/2" x 3-1/2" Fabric E rectangles, one 3-1/2" x 8-1/2" Fabric D rectangle and two 1-1/2" x 10-1/2" Fabric E rectangles as shown.
- -Red Small Present Unit should measure 5-1/2" x 10-1/2".
- -Repeat two more times.
- -Make three.