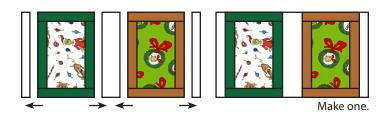

-Repeat one more time. -Make two.

-Assemble two 3-1/2" x 5-1/2" Fabric B rectangles and one Red Small Bow Unit as shown.

------

-Side Row One should measure 3-1/2" x 16-1/2". -Make one.

-Assemble two 3-1/2" x 5-1/2" Fabric B

rectangles and one Green Small Present Unit as shown.

-Side Row Two should measure 5-1/2" x 16-1/2". -Make one.

-Assemble one Red Large Bow Unit and one Green Large Bow Unit as shown.

-Side Row Three should measure 4-1/2" x 16-1/2". -Make one.