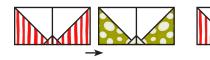

- -Draw a diagonal line on the wrong side of the 1-1/2" Fabric L and Fabric K squares.
- -With right sides facing, layer a 1-1/2" Fabric L or Fabric K square on the bottom right corner of a matching Small Half Square Triangle Unit.
- -Stitch on the drawn line and trim 1/4" away from the seam.
- -Left Small Bow Unit should measure 3-1/2" x 3-1/2".
- -Make three Red Left Small Bow Units.

-Make three Green Left Small Bow Units.

- -With right sides facing, layer a 1-1/2" Fabric L or Fabric K square on the bottom left corner of a matching Small Half Square Triangle Unit.
- -Stitch on the drawn line and trim 1/4" away from the seam.
- -Right Small Bow Unit should measure 3-1/2" x 3-1/2".
- -Make three Red Right Small Bow Units.
- -Make three Green Right Small Bow Units.

-Assemble one Left Small Bow Unit and one

matching Right Small Bow Unit as shown.

-Small Bow Unit should measure 3-1/2" x 6-1/2".

-Make three Red Small Bow Units.

-Make three Green Small Bow Units.

-Assemble two 1-1/2" x 3-1/2" Fabric F rectangles, one 3-1/2" x 8-1/2" Fabric C rectangle and two 1-1/2" x 10-1/2" Fabric F rectangles as shown.