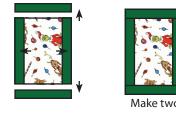

## **Inner Borders:**

-Attach side inner borders using the 2" x 50-1/2" Fabric B strips.

-Attach top and bottom inner borders using the 2" x 43-1/2" Fabric B strips.

## **Outer Borders:**

-Attach side outer borders using two 5-1/2" x 53-1/2" Fabric C strips.

-Attach top and bottom outer borders using two 5-1/2" x 53-1/2" Fabric C strips.