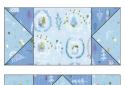

#### Assemble the Quilt

**Step 14:** Arrange the blocks, sashing units, and 6-1/2" Fabric A squares into rows as shown in the Quilt Assembly Diagram.

**Step 15:** Sew the blocks, sashing units, and squares together to form rows. Press the seams to the left in the odd-numbered rows and to the right in the even-numbered rows.

**Step 16:** Sew the rows together to form the quilt center. Press the row seams open.

Your quilt top is complete! Baste, quilt, bind, and enjoy!