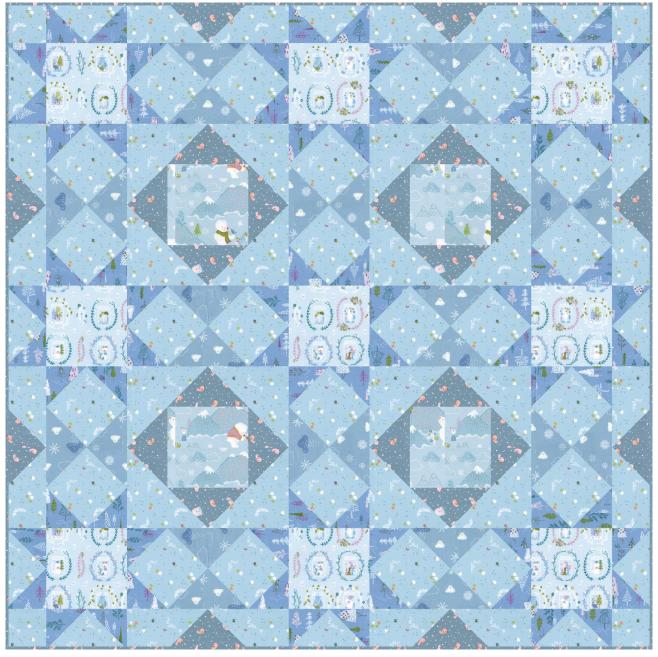

#### Assemble the Flying Geese

**Step 1:** Pin two 3-7/8" Fabric C squares in opposing corners of a 7-1/4" Fabric B square, RST. The squares will overlap slightly in the center of the large square. Using a ruler, draw a diagonal line through the squares.

**Step 2:** Sew scant 1/4" seam on each side of the diagonal line. Set the seam by pressing it flat. Cut along the diagonal line, creating two identical units.

**Step 4:** Place one 3-7/8" Fabric C square at the corner of a sewn block unit. Draw a diagonal line in pencil. Sew a scant 1/4" seam on each side of the diagonal line. Set seam (press). Cut along the diagonal line, creating two identical units.

**Step 5:** Press the seam toward the smaller triangle. Trim off small dog ears left by the seam allowance. Trim to 3-1/2" x 6-1/2" if necessary.

**Step 6:** Repeat Steps 1-5 to make Flying Geese in the following fabric combinations and quantities.