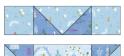

# Assemble the Sashing Units

**Step 11:** Gather two B/C Flying Geese and two F/C Flying Geese. Arrange the pieces in a column as shown.

**Step 12:** Sew the pieces together to form the column. Press the seams towards the outside.

**Step 13:** Repeat Steps 11-12 to make twelve Sashing Units.