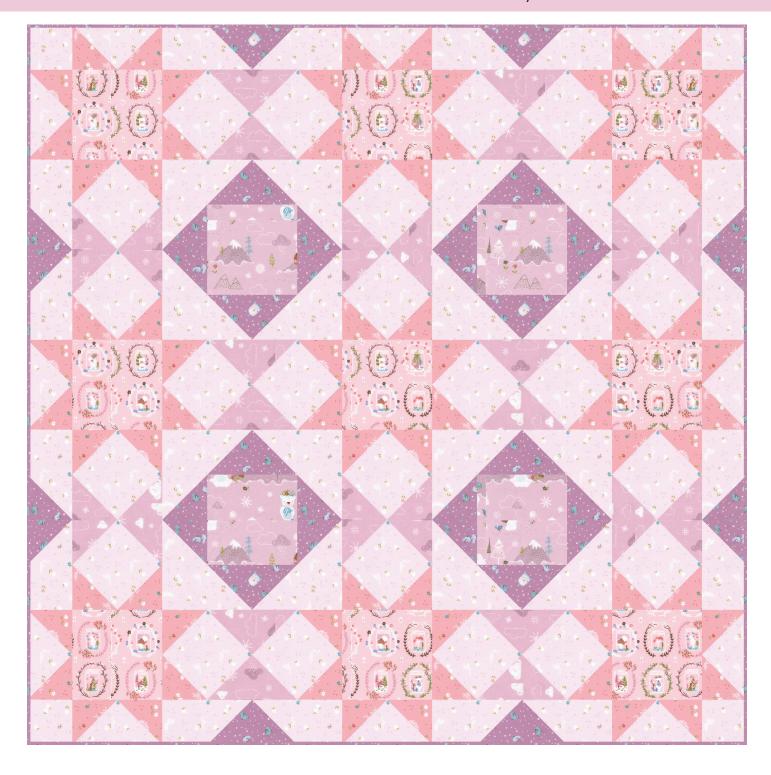

# WINTER DAYS - Mauve Colorstory

# Fabric and Supplies Needed

Fabric amounts based on yardage that is 42" wide.

| Color | Fabric                                             | Name/SKU                | Yardage     | Color | Fabric                              | Name/SKU                                           | Yardage  |
|-------|----------------------------------------------------|-------------------------|-------------|-------|-------------------------------------|----------------------------------------------------|----------|
|       | A                                                  | SRKF-21747-119<br>MAUVE | 1/4 yard    |       | E                                   | SRKF-21751-144<br>PEACH                            | 1/2 yard |
|       | В                                                  | SRKF-21749-119<br>MAUVE | 1/2 yard    |       | F                                   | SRKF-21750-119<br>MAUVE                            | 1/2 yard |
| 4     | C                                                  | SRKF-21751-119<br>MAUVE | 1-3/8 yards |       | Binding*                            | SRKF-21749-119<br>MAUVE<br>*Also used for Fabric B | 1/2 yard |
|       | D                                                  | SRKF-21752-144<br>PEACH | 1/2 yard    |       |                                     |                                                    |          |
| Fo    | 2023, Robert Kaufman<br>ıl use only - Not for resc |                         |             |       | will also need:<br>ards for backing |                                                    |          |