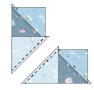

#### Assemble the Flying Geese

**Step 1:** Pin two 3-7/8" Fabric C squares in opposing corners of a 7-1/4" Fabric B square, RST. The squares will overlap slightly in the center of the large square. Using a ruler, draw a diagonal line through the squares.

**Step 2:** Sew scant 1/4" seam on each side of the diagonal line. Set the seam by pressing it flat. Cut along the diagonal line, creating two identical units.

**Step 4:** Place one 3-7/8" Fabric C square at the corner of a sewn block unit. Draw a diagonal line in pencil. Sew a scant 1/4" seam on each side of the diagonal line. Set seam (press). Cut along the diagonal line, creating two identical units.

**Step 5:** Press the seam toward the smaller triangle. Trim off small dog ears left by the seam allowance. Trim to 3-1/2" x 6-1/2" if necessary.

**Step 6:** Repeat Steps 1-5 to make Flying Geese in the following fabric combinations and quantities.