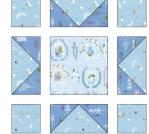

#### Assemble the Blocks

**Step 7:** Gather one 6-1/2" Fabric D square, four 3-1/2" Fabric C squares, and four C/E Flying Geese. Arrange the pieces in three rows of three as shown.

**Step 8:** Sew the pieces together to form rows. Press the seams towards the squares.

**Step 9:** Nest the seams and sew the rows together. Press the seams towards the center of the block.

Step 10: Repeat Steps 7-9 to make nine blocks.

#### Assemble the Quilt

**Step 14:** Arrange the blocks, sashing units, and 6-1/2" Fabric A squares into rows as shown in the Quilt Assembly Diagram.

**Step 15:** Sew the blocks, sashing units, and squares together to form rows. Press the seams to the left in the odd-numbered rows and to the right in the even-numbered rows.