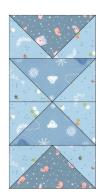

#### Assemble the Flying Geese

**Step 1:** Pin two 3-7/8" Fabric C squares in opposing corners of a 7-1/4" Fabric B square, RST. The squares will overlap slightly in the center of the large square. Using a ruler, draw a diagonal line through the squares.

**Step 2:** Sew scant 1/4" seam on each side of the diagonal line. Set the seam by pressing it flat. Cut along the diagonal line, creating two identical units.

**Step 4:** Place one 3-7/8" Fabric C square at the corner of a sewn block unit. Draw a diagonal line in pencil. Sew a scant 1/4" seam on each side of the diagonal line. Set seam (press). Cut along the diagonal line, creating two identical units.

**Step 5:** Press the seam toward the smaller triangle. Trim off small dog ears left by the seam allowance. Trim to 3-1/2" x 6-1/2" if necessary.

**Step 6:** Repeat Steps 1-5 to make Flying Geese in the following fabric combinations and quantities.

twenty-four B/C Flying Geese

thirty-six C/E Flying Geese

twenty-four F/C Flying Geese