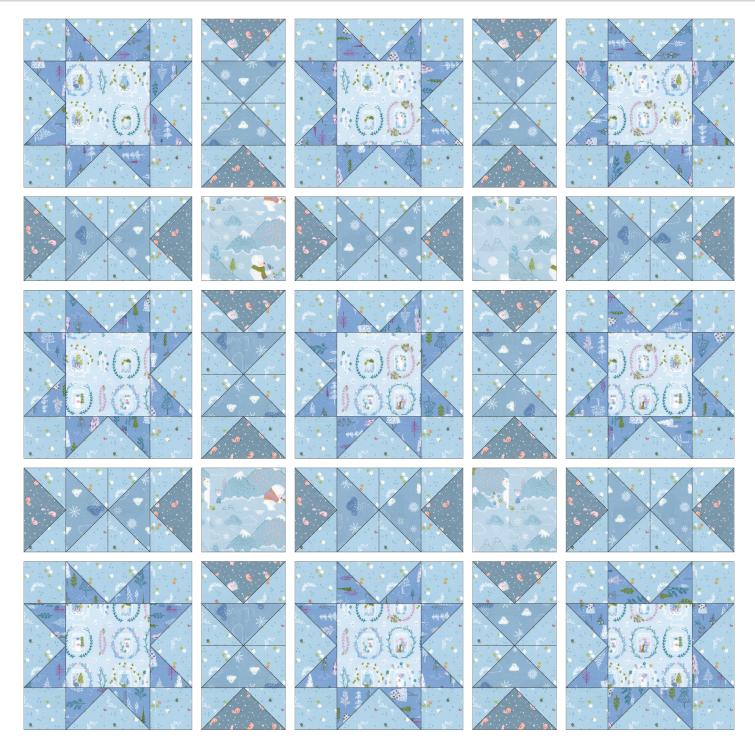

#### Assemble the Quilt

**Step 14:** Arrange the blocks, sashing units, and 6-1/2" Fabric A squares into rows as shown in the Quilt Assembly Diagram.

**Step 15:** Sew the blocks, sashing units, and squares together to form rows. Press the seams to the left in the odd-numbered rows and to the right in the even-numbered rows.

**Step 16:** Sew the rows together to form the quilt center. Press the row seams open.

Your quilt top is complete! Baste, quilt, bind, and enjoy!