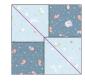

**Step 2:** Sew scant 1/4" seam on each side of the diagonal line. Set the seam by pressing it flat. Cut along the diagonal line, creating two identical units.

**Step 4:** Place one 3-7/8" Fabric C square at the corner of a sewn block unit. Draw a diagonal line in pencil. Sew a scant 1/4" seam on each side of the diagonal line. Set seam (press). Cut along the diagonal line, creating two identical units.

**Step 5:** Press the seam toward the smaller triangle. Trim off small dog ears left by the seam allowance. Trim to 3-1/2" x 6-1/2" if necessary.

**Step 6:** Repeat Steps 1-5 to make Flying Geese in the following fabric combinations and quantities.