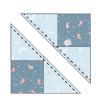

#### Assemble the Flying Geese

**Step 1:** Pin two 3-7/8" Fabric C squares in opposing corners of a 7-1/4" Fabric B square, RST. The squares will overlap slightly in the center of the large square. Using a ruler, draw a diagonal line through the squares.

**Step 2:** Sew scant 1/4" seam on each side of the diagonal line. Set the seam by pressing it flat. Cut along the diagonal line, creating two identical units.

**Step 4:** Place one 3-7/8" Fabric C square at the corner of a sewn block unit. Draw a diagonal line in pencil. Sew a scant 1/4" seam on each side of the diagonal line. Set seam (press). Cut along the diagonal line, creating two identical units.