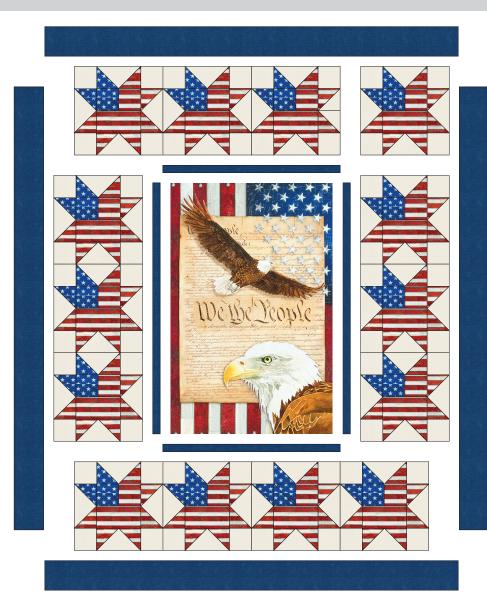

#### Assemble the Quilt

**Step 10:** Sew the 1-1/2" Fabric B side panel borders to the sides of the quilt center. Press toward the borders. Sew the 1-1/2" Fabric B top and bottom panel borders to the quilt center. Press toward the borders.

Step 11: Gather three star blocks and sew together to form a column, noting the orientation in the diagram. Press. Repeat to make a second column. Sew to the left and right edges of the quilt center. Press.

Step 12: Gather four star blocks and sew together to form a row, noting the orientation in the diagram. Press. Repeat to make a second row. Sew to the top and bottom edges of the quilt center. Press.

**Step 13:** Sew the Fabric B side outer borders to the sides of the quilt center. Press toward the borders. Sew the Fabric B top and bottom outer borders to the quilt center. Press toward the borders.