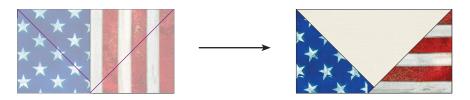

**Step 5:** Repeat the process shown in Step 1, but place a Fabric D square and Fabric E square as shown. This will create a flying geese unit with vertical stripes on the left and stars on the right. Repeat to make fourteen flying geese like this.

**Step 6:** Repeat the process shown in Step 1, but place a Fabric D square and Fabric E square as shown. This will create a flying geese unit with horizontal stripes on the right and stars on the left. Repeat to make fourteen flying geese like this.