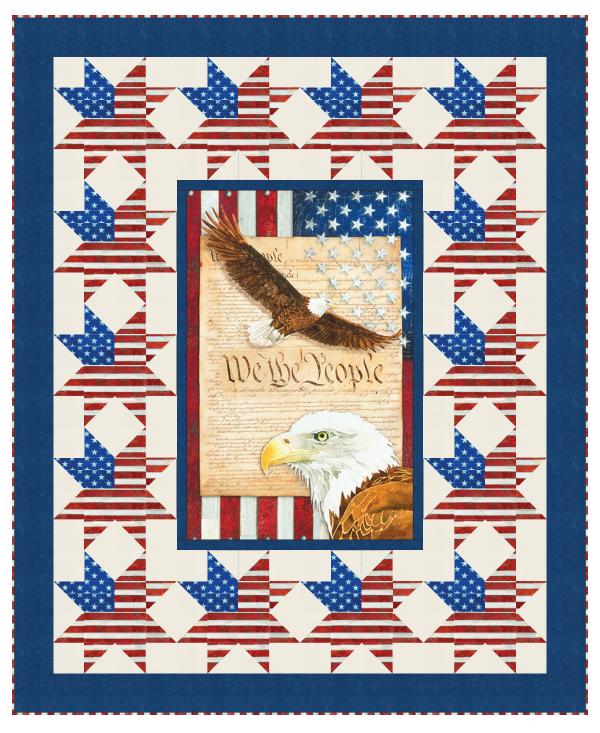

# WE THE PEOPLE

Designed by Elise Lea for RK www.robertkaufman.com

Featuring PATRIOTS

Finished quilt measures: 56" x 68"

Difficulty Rating: Beginner

### From Fabric A, fussy cut:

one 22-1/2" x 34-1/2" center panel

#### From Fabric B, cut:

four 1-1/2" x WOF strips. Subcut:

two 1-1/2" x 34-1/2" side panel borders

two 1-1/2" x 24-1/2" top/bottom panel borders

six 4-1/2" x WOF strips. Sew together, end-to-end, then trim:

two 4-1/2" x 60-1/2" side outer borders

two 4-1/2" x 56-1/2" top/bottom outer borders

#### From Fabric C, cut:

fifteen 3-1/2" x WOF strips. Subcut:

fifty-six 3-1/2" squares

fifty-six 3-1/2" x 6-1/2" rectangles for the flying geese

#### From Fabric D, cut:

seven 3-1/2" x WOF strips. Subcut:

eighty-eight 3-1/2" squares

two 6-1/2" x WOF strips. Subcut:

fourteen 3-1/2" x 6-1/2" rectangles for the block centers

Trim the remainder of the second strip to 3-1/2" x WOF and subcut:

#### From Fabric E, cut:

four 3-1/2" x WOF strips. Subcut:

twenty-eight 3-1/2" squares for the flying geese

fourteen 3-1/2" squares for the block centers

Step 11: Gather three star blocks and sew together to form a column, noting the orientation in the diagram. Press. Repeat to make a second column. Sew to the left and right edges of the quilt center. Press.

Step 12: Gather four star blocks and sew together to form a row, noting the orientation in the diagram. Press. Repeat to make a second row. Sew to the top and bottom edges of the quilt center. Press.

**Step 13:** Sew the Fabric B side outer borders to the sides of the quilt center. Press toward the borders. Sew the Fabric B top and bottom outer borders to the quilt center. Press toward the borders.