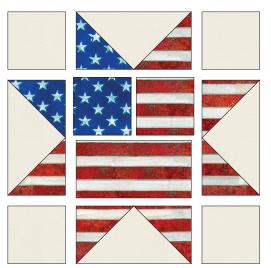

**Step 7:** Gather: one 3-1/2" Fabric E square one 3-1/2" Fabric D square one Fabric D rectangle four 3-1/2" Fabric A squares one of each style of flying geese unit

**Step 8:** Arrange as shown. Sew the Fabric D square to the right edge of the E square, keeping the stripes horizontal, and press. Sew the Fabric D rectangle to the bottom edge of the unit and press.

**Step 9:** Arrange in three rows of three, as shown. Sew together to form rows, pressing the seams away from the flying geese. Sew the rows together, nesting the seams. Press.

Repeat Steps 7-9 to make fourteen 12-1/2" square Blocks.