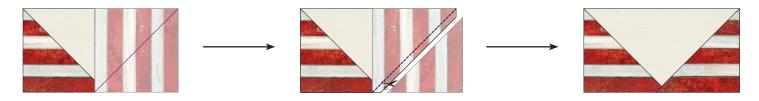

**Step 3:** Repeat with thirteen remaining Fabric C rectangles to make a total of fourteen flying geese like this.

**Step 4:** Repeat the process shown in Step 1, but place the Fabric D squares as shown. This will create a flying geese unit with stripes going a different direction (vertical) than the previous flying geese units. Repeat to make fourteen flying geese like this.