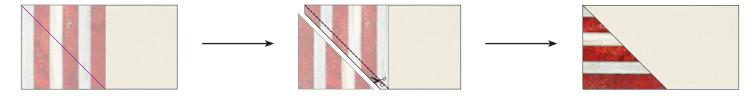

#### Assemble the Blocks

**Step 1:** Place a 3-1/2" Fabric D square RST at one end of a Fabric C rectangle. Mark a diagonal line on the wrong side of the square, as shown. Sew on the marked line and trim away the excess fabric, leaving a 1/4" seam allowance. Press toward the triangle.

**Step 2:** Repeat Step 1 at the remaining end of the rectangle, noting the orientation of the stripes when placed RST with the rectangle. The resulting flying geese block should measure 3-1/2" x 6-1/2".