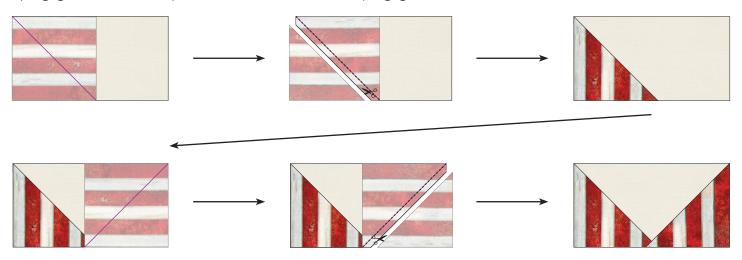

**Step 5:** Repeat the process shown in Step 1, but place a Fabric D square and Fabric E square as shown. This will create a flying geese unit with vertical stripes on the left and stars on the right. Repeat to make fourteen flying geese like this.

**Step 6:** Repeat the process shown in Step 1, but place a Fabric D square and Fabric E square as shown. This will create a flying geese unit with horizontal stripes on the right and stars on the left. Repeat to make fourteen flying geese like this.