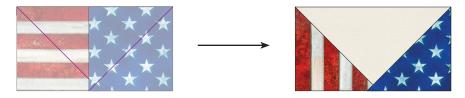

#### Assemble the Blocks

**Step 1:** Place a 3-1/2" Fabric D square RST at one end of a Fabric C rectangle. Mark a diagonal line on the wrong side of the square, as shown. Sew on the marked line and trim away the excess fabric, leaving a 1/4" seam allowance. Press toward the triangle.

**Step 2:** Repeat Step 1 at the remaining end of the rectangle, noting the orientation of the stripes when placed RST with the rectangle. The resulting flying geese block should measure 3-1/2" x 6-1/2".