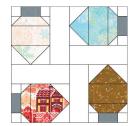

**Step 6:** Gather:

one completed Step 5 unit the completed Step 2 unit the completed Step 4 unit

a matching 2-1/2" x 4-1/2" print rectangle

Arrange the units to form the lightbulb unit. Note the fabric placement and block orientation in the Assembly Diagram.

**Step 7:** Sew the units together to form the lightbulb. Press the seams in one direction. The resulting unit should measure 4-1/2" x 6-1/2".

**Step 8:** Repeat Steps 1-4 and 6-7 to make a total of eighty lightbulb units.

Step 9: Sew a 2-1/2" x 6-1/2" Fabric A rectangle to the left edge of each lightbulb unit. Press.

**Step 10:** Gather:

four assorted lightbulb units, in a variety of prints of our choosing

Arrange the units into two rows of two. Note the fabric placement and block orientation in the Block Assembly Diagram.

**Step 11:** Sew the units together to form the rows. Press the seams in opposite directions every other row.

**Step 12:** Sew the rows together, nesting the seams and pressing the seams to one side to form the block. Each Block should measure 12-1/2" square. Repeat to make a total of twenty Blocks.