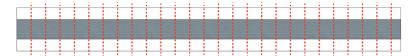

#### From Fabric A, cut:

forty-one 2-1/2" x WOF strips. Subcut:

eighty 2-1/2" x 6-1/2" rectangles

fifteen 2-1/2" x 12-1/2" block sashing strips

one hundred sixty 2-1/2" squares. Mark a diagonal line on the back of each square. Sew the remaining fifteen strips together, end-to-end, then trim:

four 2-1/2" x 54-1/2" row sashing strips

two 2-1/2" x 68-1/2" side outer borders

two 2-1/2" x 58-1/2" top/bottom outer borders

twelve 1-1/2" x WOF strips. Subcut:

one hundred sixty 1-1/2" squares. Mark a diagonal line on the back of each square. Set the remaining six strips aside for strip piecing.