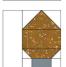

**Step 6:** Gather:

one completed Step 5 unit the completed Step 2 unit the completed Step 4 unit

a matching 2-1/2" x 4-1/2" print rectangle

Arrange the units to form the lightbulb unit. Note the fabric placement and block orientation in the Assembly Diagram.

**Step 7:** Sew the units together to form the lightbulb. Press the seams in one direction. The resulting unit should measure 4-1/2" x 6-1/2".

**Step 8:** Repeat Steps 1-4 and 6-7 to make a total of eighty lightbulb units.