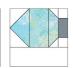

### Assemble the Light Blocks

**Step 1:** Place a 2-1/2" Fabric A square RST at one end of a 2-1/2" x 4-1/2" print rectangle. Sew on the marked line and trim away the excess fabric, leaving a 1/4" seam allowance. Press toward the triangle.

**Step 2:** Repeat Step 1 at the remaining end of the rectangle. The resulting flying geese unit should measure 2-1/2" x 4-1/2".

**Step 3:** Place a 1-1/2" Fabric A square RST at one end of a 1-1/2" x 4-1/2" matching print rectangle. Sew on the marked line and trim away the excess fabric, leaving a 1/4" seam allowance. Press toward the triangle.

**Step 7:** Sew the units together to form the lightbulb. Press the seams in one direction. The resulting unit should measure 4-1/2" x 6-1/2".

**Step 8:** Repeat Steps 1-4 and 6-7 to make a total of eighty lightbulb units.