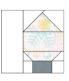

**Step 6:** Gather:

one completed Step 5 unit the completed Step 2 unit the completed Step 4 unit

a matching 2-1/2" x 4-1/2" print rectangle

Arrange the units to form the lightbulb unit. Note the fabric placement and block orientation in the Assembly Diagram.

**Step 7:** Sew the units together to form the lightbulb. Press the seams in one direction. The resulting unit should measure 4-1/2" x 6-1/2".

**Step 8:** Repeat Steps 1-4 and 6-7 to make a total of eighty lightbulb units.

Step 9: Sew a 2-1/2" x 6-1/2" Fabric A rectangle to the left edge of each lightbulb unit. Press.

**Step 10:** Gather:

four assorted lightbulb units, in a variety of prints of our choosing

Arrange the units into two rows of two. Note the fabric placement and block orientation in the Block Assembly Diagram.