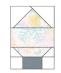

**Step 6:** Gather:

one completed Step 5 unit the completed Step 2 unit the completed Step 4 unit

a matching 2-1/2" x 4-1/2" print rectangle

Arrange the units to form the lightbulb unit. Note the fabric placement and block orientation in the Assembly Diagram.

**Step 7:** Sew the units together to form the lightbulb. Press the seams in one direction. The resulting unit should measure 4-1/2" x 6-1/2".

**Step 8:** Repeat Steps 1-4 and 6-7 to make a total of eighty lightbulb units.