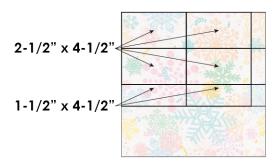

#### From each of forty 10" squares, cut:

four 2-1/2" x 4-1/2" rectangles two 1-1/2" x 4-1/2" rectangles