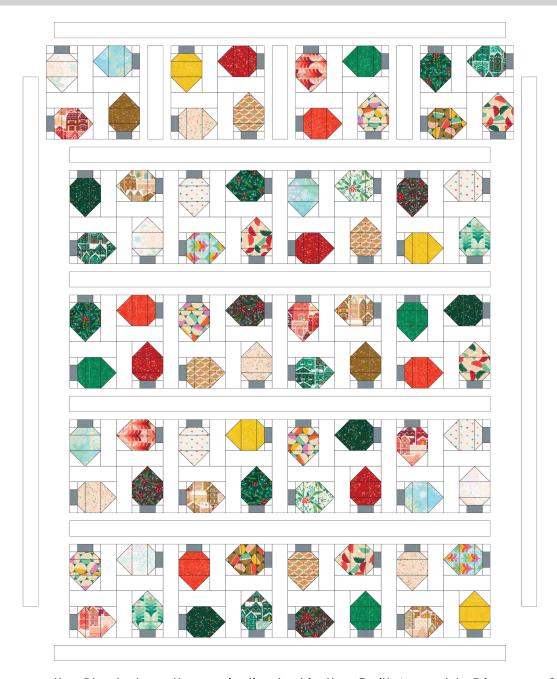

#### Assemble the Quilt

**Step 13:** Arrange the Blocks together as indicated in the Quilt Assembly Diagram. Sew each row together, using sashing strips between each block. Press seams toward the sashing. Repeat to make five block rows.

- Step 14: Sew the row sashing and block rows together. Press seams open or to the sashing.
- **Step 15:** Sew the side outer borders to the sides of the quilt center. Press toward the borders. Sew the top and bottom outer borders to the quilt center. Press toward the borders.