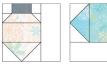

Step 9: Sew a 2-1/2" x 6-1/2" Fabric A rectangle to the left edge of each lightbulb unit. Press.

**Step 10:** Gather:

four assorted lightbulb units, in a variety of prints of our choosing

Arrange the units into two rows of two. Note the fabric placement and block orientation in the Block Assembly Diagram.

**Step 11:** Sew the units together to form the rows. Press the seams in opposite directions every other row.

**Step 12:** Sew the rows together, nesting the seams and pressing the seams to one side to form the block. Each Block should measure 12-1/2" square. Repeat to make a total of twenty Blocks.