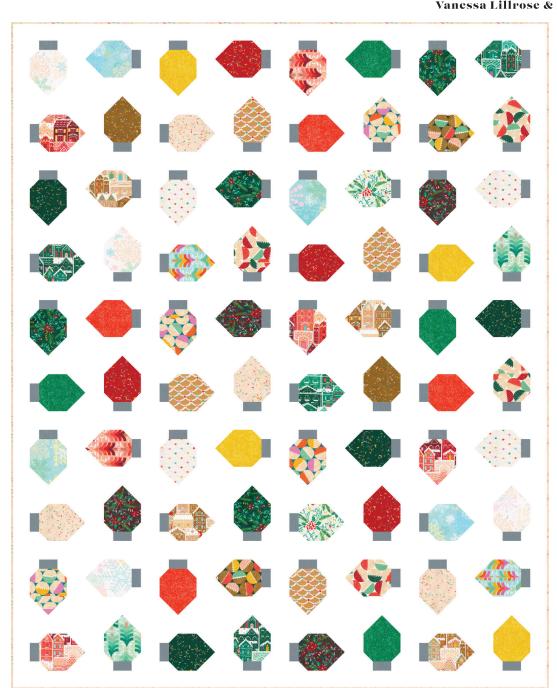

# TWINKLE LIGHTS

Designed by Ariga Wilson for RK www.robertkaufman.com

Featuring Wishwell Tinsel Town

Finished quilt measures: 58" x 72"

Difficulty Rating: Intermediate