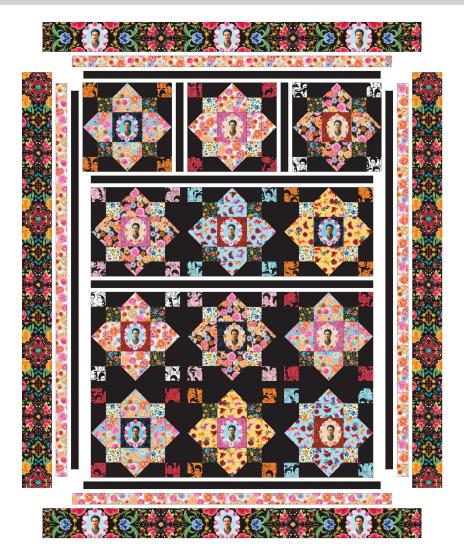

The resulting block should measure 12-1/2" square.

**Step 10:** Repeat Steps 7-9 to make the remaining eleven blocks. Refer to the Quilt Assembly Diagram for fabric pairings and placements.

**Step 11:** Arrange the Blocks together as indicated in the Quilt Assembly Diagram. Sew each row together, using 1-1/2" x 12-1/2" Fabric D sashing strips between each block. Press seams toward the sashing. Repeat to make four block rows.

- Step 12: Sew the row sashing and block rows together. Press seams open or to the sashing.
- **Step 13:** Sew the side inner borders to the sides of the quilt center. Press toward the borders. Sew the top and bottom inner borders to the quilt center. Press toward the borders.
- **Step 14:** Sew the side middle borders to the sides of the quilt center. Press toward the borders. Sew the top and bottom middle borders to the quilt center. Press toward the borders.
- **Step 15:** Sew the side outer borders to the sides of the quilt center. Press toward the borders. Sew the top and bottom outer borders to the quilt center. Press toward the borders.