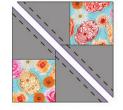

**Step 5:** Press the seam toward smaller triangle. Trim off small dog ears left by the seam allowance. Trim to 2-1/2" x 4-1/2" if necessary. Repeat to make four flying geese blocks.

**Step 6:** Repeat with all remaining 2-7/8" Fabric A squares and 5-1/4" Fabric G, H, I, J and K squares to make a total of:

twelve Fabric G flying geese blocks

eight
Fabric H
flying geese blocks

twelve Fabric I flying geese blocks

eight
Fabric J
flying geese blocks

eight
Fabric K
flying geese blocks