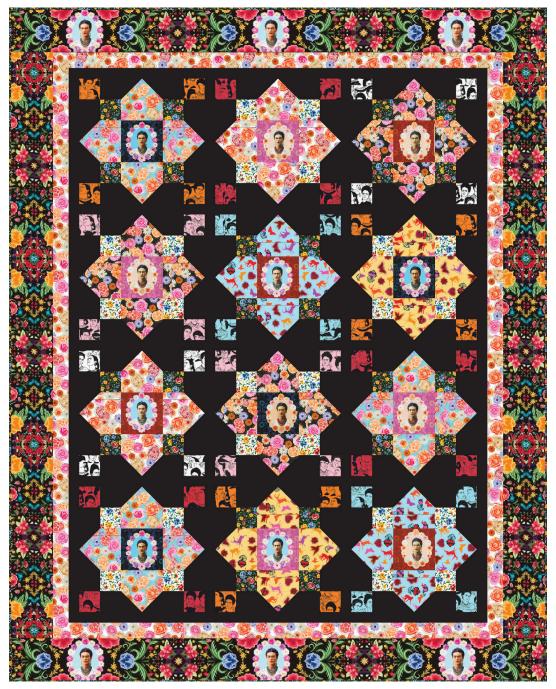

## Assemble the Flying Geese

**Step 1:** Pin two 2-7/8" Fabric D squares in opposing corners of a 5-1/4" Fabric G square, RST. The squares will overlap slightly in the center of the large square. Using a ruler, draw a diagonal line through the squares.

**Step 2:** Sew scant 1/4" seam on each side of the diagonal line. Set the seam by pressing it flat. Cut along the diagonal line, creating two identical units.

**Step 3:** Press the fabric toward smaller triangles. Repeat with the second unit.