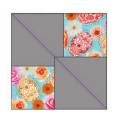

**Step 4:** Place one 2-7/8" Fabric D square at the corner of sewn block unit. Draw diagonal line in pencil. Sew a scant 1/4" seam on each side of diagonal line. Set seam (press). Cut along diagonal line, creating two identical units.

**Step 5:** Press the seam toward smaller triangle. Trim off small dog ears left by the seam allowance. Trim to 2-1/2" x 4-1/2" if necessary. Repeat to make four flying geese blocks.

**Step 6:** Repeat with all remaining 2-7/8" Fabric A squares and 5-1/4" Fabric G, H, I, J and K squares to make a total of: