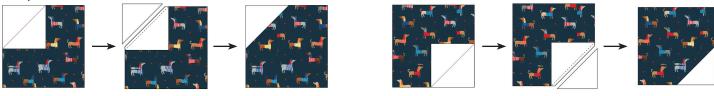

**Step 3:** Place a 2" print square in the upper right corner of a Fabric B square, right sides together. Mark a diagonal line on the back of the print square, as shown, testing to ensure that the print will still be right-reading once sewn. Sew on the marked line, then trim away the excess fabric, leaving a 1/4" seam allowance. Press. Repeat on the upper left corner with another 2" print square.

**Step 4:** Repeat Step 3 for both Fabric B rectangles and one remaining Fabric B square, noting the location of the stitch and flip triangles and the orientation of the fabric print.

**Step 5:** Repeat Step 3 for the upper left 8-1/2" print square, using one remaining Fabric B square, noting the location of the stitch and flip triangle and the orientation of the fabric print. Repeat for the remaining 8-1/2" print square, noting the different placement of the B square.