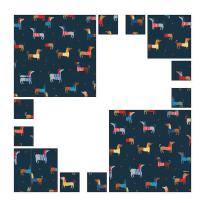

**Step 4:** Repeat Step 3 for both Fabric B rectangles and one remaining Fabric B square, noting the location of the stitch and flip triangles and the orientation of the fabric print.

**Step 5:** Repeat Step 3 for the upper left 8-1/2" print square, using one remaining Fabric B square, noting the location of the stitch and flip triangle and the orientation of the fabric print. Repeat for the remaining 8-1/2" print square, noting the different placement of the B square.

**Step 6:** Sew the 4-1/2" print squares to the stitch and flip units, as shown. Press.

**Step 7:** Sew one of each completed Step 6 unit to one Fabric B rectangle unit. Press. Repeat.

**Step 8:** Sew the units together in two rows of two, pressing the row seams in opposite directions. Sew the rows together, pressing the seam open. The resulting Block should measure 16-1/2" square.