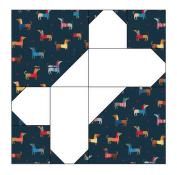

**Step 6:** Sew the 4-1/2" print squares to the stitch and flip units, as shown. Press.

**Step 7:** Sew one of each completed Step 6 unit to one Fabric B rectangle unit. Press. Repeat.

**Step 8:** Sew the units together in two rows of two, pressing the row seams in opposite directions. Sew the rows together, pressing the seam open. The resulting Block should measure 16-1/2" square.