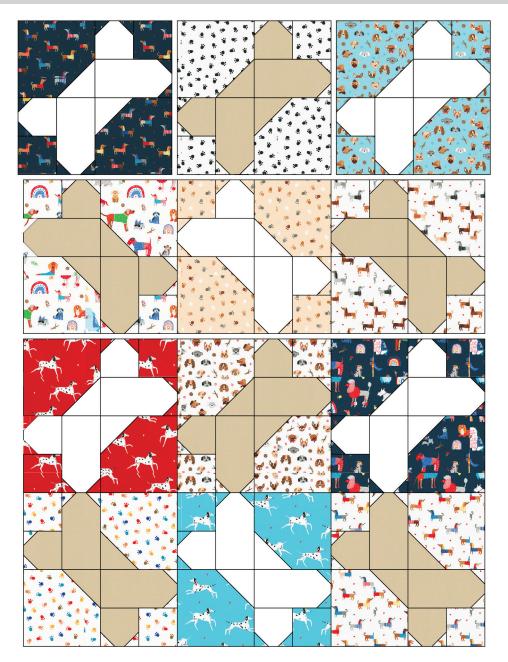

**Step 9:** Repeat the process in Steps 1-8 to make a total of twelve Blocks. Note that each fabric is paired with either Fabric A or Fabric B, and that six Blocks are oriented with the bone tilted to the left, so take care to ensure that the stitch and flip triangles are sewn to the correct corners. Because of this, it is advised to create each block one at a time, rather than sew assembly-line style.

**Step 10:** Arrange the blocks into four rows of three blocks. Note the fabric placement and block orientation in the Quilt Assembly Diagram.

**Step 11:** Sew the blocks together to form rows. Press the rows to the left in the odd numbered rows and to the right in the even numbered rows.

**Step 12:** Sew the rows together to form the quilt center. Press the row seams open.

Your quilt top is complete! Baste, quilt, bind and enjoy!

This pattern may be used for personal purposes only and may not be reproduced in any form without the express permission from Robert Kaufman Fabrics. This pattern is not for resale. All patterns, unless otherwise attributed, are © Robert Kaufman Co., Inc. 2005-2021. All rights reserved.