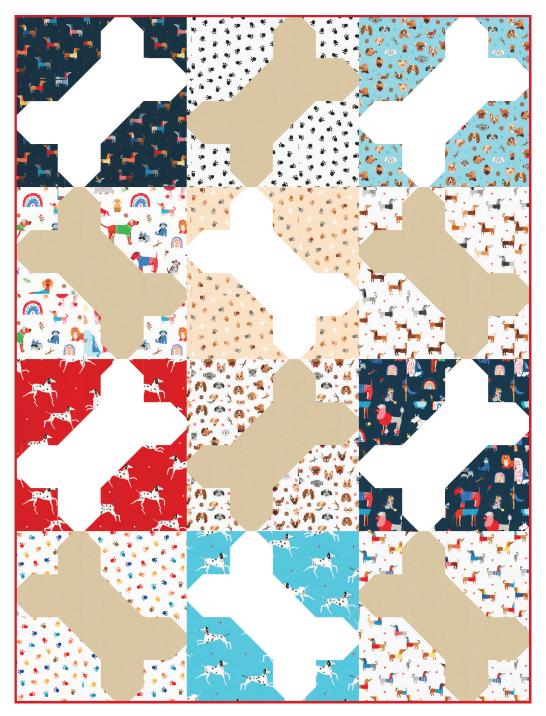

**Step 10:** Arrange the blocks into four rows of three blocks. Note the fabric placement and block orientation in the Quilt Assembly Diagram.

**Step 11:** Sew the blocks together to form rows. Press the rows to the left in the odd numbered rows and to the right in the even numbered rows.

**Step 12:** Sew the rows together to form the quilt center. Press the row seams open.

Your quilt top is complete! Baste, quilt, bind and enjoy!

This pattern may be used for personal purposes only and may not be reproduced in any form without the express permission from Robert Kaufman Fabrics. This pattern is not for resale. All patterns, unless otherwise attributed, are © Robert Kaufman Co., Inc. 2005-2021. All rights reserved.