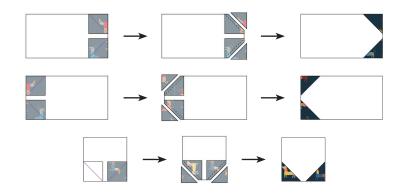

**Step 3:** Place a 2" print square in the upper right corner of a Fabric B square, right sides together. Mark a diagonal line on the back of the print square, as shown, testing to ensure that the print will still be right-reading once sewn. Sew on the marked line, then trim away the excess fabric, leaving a 1/4" seam allowance. Press. Repeat on the upper left corner with another 2" print square.