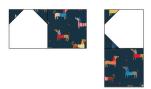

**Step 4:** Repeat Step 3 for both Fabric B rectangles and one remaining Fabric B square, noting the location of the stitch and flip triangles and the orientation of the fabric print.

**Step 5:** Repeat Step 3 for the upper left 8-1/2" print square, using one remaining Fabric B square, noting the location of the stitch and flip triangle and the orientation of the fabric print. Repeat for the remaining 8-1/2" print square, noting the different placement of the B square.

**Step 6:** Sew the 4-1/2" print squares to the stitch and flip units, as shown. Press.

**Step 7:** Sew one of each completed Step 6 unit to one Fabric B rectangle unit. Press. Repeat.

**Step 8:** Sew the units together in two rows of two, pressing the row seams in opposite directions. Sew the rows together, pressing the seam open. The resulting Block should measure 16-1/2" square.