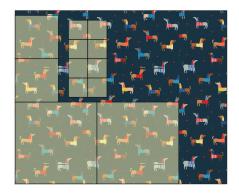

#### Assemble the Block

**Step 1:** Gather:

all cuts from the Fat Quarter print used in the top left Block from Fabric B:

two rectangles four squares

**Step 2:** Arrange all of the FQ prints so that the fabric is oriented right side up.

**Step 3:** Place a 2" print square in the upper right corner of a Fabric B square, right sides together. Mark a diagonal line on the back of the print square, as shown, testing to ensure that the print will still be right-reading once sewn. Sew on the marked line, then trim away the excess fabric, leaving a 1/4" seam allowance. Press. Repeat on the upper left corner with another 2" print square.

**Step 4:** Repeat Step 3 for both Fabric B rectangles and one remaining Fabric B square, noting the location of the stitch and flip triangles and the orientation of the fabric print.

**Step 5:** Repeat Step 3 for the upper left 8-1/2" print square, using one remaining Fabric B square, noting the location of the stitch and flip triangle and the orientation of the fabric print. Repeat for the remaining 8-1/2" print square, noting the different placement of the B square.