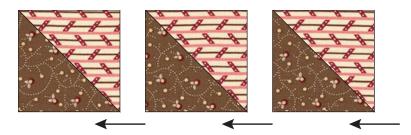

**Step 4** Cut four 2-3/4" x WOF strips of Fabric DD for the outer borders. Sew together end-toend.

**Step 5** Cut three 2-1/4" x WOF strips of Fabric DD for the binding.

**Step 1** Sew the three small dark triangles together with three light triangles to make 2" squares. Press toward the darker triangle.

Step 2 Sew three additional matching light triangles onto the Step 1 unit as shown. Press.

**Step 3** Sew the large matching dark triangle to the matching Step 2 top. Repeat for each of the dark triangles, making 20 blocks.