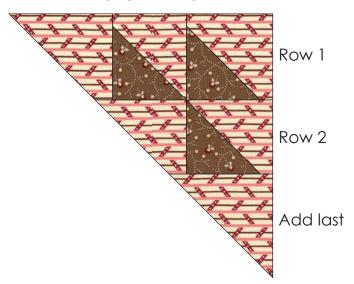

**Step 4** Cut four 2-3/4" x WOF strips of Fabric DD for the outer borders. Sew together end-toend.

**Step 5** Cut three 2-1/4" x WOF strips of Fabric DD for the binding.

**Step 1** Sew the three small dark triangles together with three light triangles to make 2" squares. Press toward the darker triangle.

Step 2 Sew three additional matching light triangles onto the Step 1 unit as shown. Press.

**Step 3** Sew the large matching dark triangle to the matching Step 2 top. Repeat for each of the dark triangles, making 20 blocks.