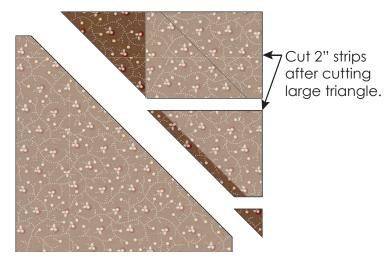

## **Cutting Instructions**

**Step 1** Divide the charm pack into twenty light squares and twenty dark squares. Cut a 5" Easy Angle from a dark square. Cut the remainder of the square into 2" strips. Cut three Easy Angle triangles from those strips. Repeat for each of the 20 dark squares.