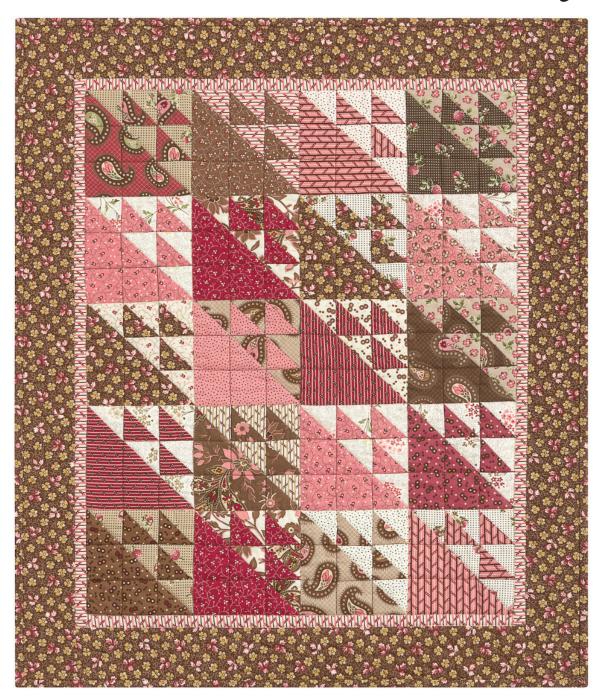

### Assembling the Quilt

**Step 1** Sew the blocks together in five rows of four, using the Quilt Assembly Diagram for a placement guide. Press the seams open.

**Step 2** Sew the rows together, matching and pinning seam intersections. Press the row seams open.

#### Adding the Borders

**Step 1** Measure and trim two inner borders the width of the quilt. Sew to the top and bottom of the quilt. Press toward the borders. Repeat for the side borders.

**Step 2** Measure and trim two outer borders the width of the quilt. Sew to the top and bottom of the quilt. Press toward the borders. Repeat for the side borders. Your quilt top is now complete! Baste, bind, quilt and enjoy!