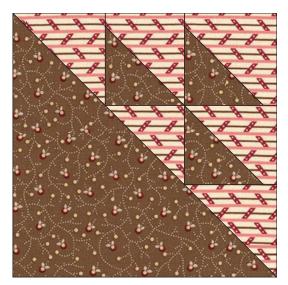

Step 2 Sew three additional matching light triangles onto the Step 1 unit as shown. Press.

**Step 3** Sew the large matching dark triangle to the matching Step 2 top. Repeat for each of the dark triangles, making 20 blocks.

### Assembling the Quilt

**Step 1** Sew the blocks together in five rows of four, using the Quilt Assembly Diagram for a placement guide. Press the seams open.

**Step 2** Sew the rows together, matching and pinning seam intersections. Press the row seams open.