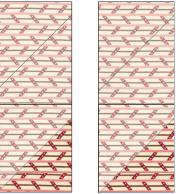

**Step 2** Cut each of the twenty light squares into two 2" x 5" strips. From those two strips cut six Easy Angle triangles.

**Step 3** Cut three 1" x WOF strips of Fabric CC for the inner borders. Sew together end-to-end.