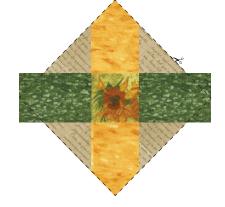

## Assemble the Quilt

**Step 12:** Sew the side pieced borders to the quilt center, pressing seams toward the quilt center. Sew the top and bottom pieced borders to the quilt center, pressing seams toward the quilt center.

**Step 13:** Sew the 2-1/2" x 64-1/2" Fabric D strips to the sides of the quilt center, pressing seams toward the strips. Sew the 2-1/2" x 48-1/2" Fabric D strips to the top and bottom of the quilt center, pressing seams toward the strips.

**Step 14:** Sew the 6-1/2" x 68-1/2" Fabric I borders to the sides of the quilt center, pressing seams toward the borders. Sew the 6-1/2" x 60-1/2" Fabric I borders to the top and bottom of the quilt center, pressing seams toward the borders.