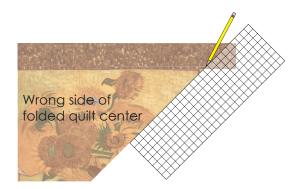

Center, pin and sew the Fabric C strips to the bottom and right side of the border, stopping 1/4" on either side of each seam to leave room for mitering.

**Step 2:** Fold the quilt diagonally, right sides together and align two of the borders directly on top of each other.

Use your ruler to draw a line from the corner of the quilt to the edge of the border.

**Step 3:** Trim off excess border along line and sew 1/4" in from the edge. Begin at the point where your border stitching had ended and sew to the edge of the border. The framed panel should measure 28-1/2" x 48-1/2".