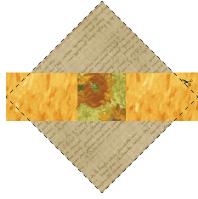

# Frame the Quilt Center

**Step 1:** Center and pin a 31-1/2" Fabric B strip to the top of the panel. Sew, starting and stopping  $\frac{1}{4}$ " from the edge of the panel to leave room for mitering.

Center and pin a 49-1/2" Fabric B strip to the left side of the panel. Sew, starting and stopping  $\frac{1}{4}$ " from the edge of the panel to leave room for mitering.

Center, pin and sew the Fabric C strips to the bottom and right side of the border, stopping 1/4" on either side of each seam to leave room for mitering.

**Step 2:** Fold the quilt diagonally, right sides together and align two of the borders directly on top of each other.

Use your ruler to draw a line from the corner of the quilt to the edge of the border.

**Step 3:** Trim off excess border along line and sew 1/4" in from the edge. Begin at the point where your border stitching had ended and sew to the edge of the border. The framed panel should measure 28-1/2" x 48-1/2".