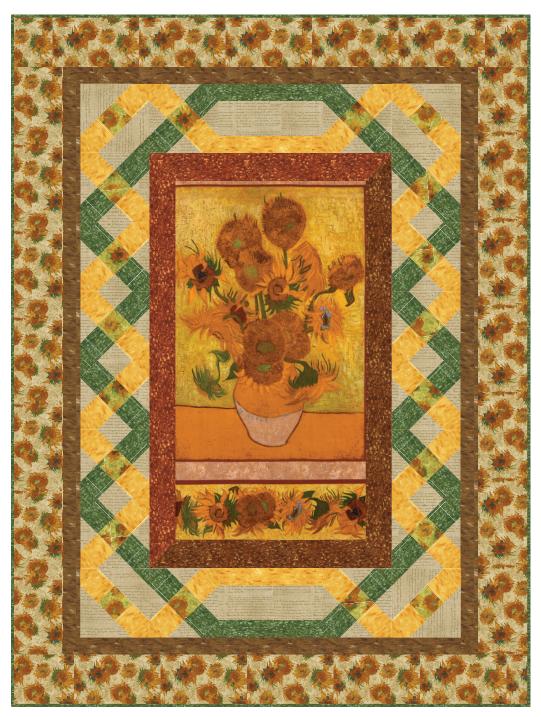

# **SUNNY STUDIES**

Designed by Robert Kaufman Fabrics www.robertkaufman.com

Featuring Vincent van Gogh

Finished quilt measures: 60" x 80"

## Assemble the Quilt

**Step 12:** Sew the side pieced borders to the quilt center, pressing seams toward the quilt center. Sew the top and bottom pieced borders to the quilt center, pressing seams toward the quilt center.

**Step 13:** Sew the 2-1/2" x 64-1/2" Fabric D strips to the sides of the quilt center, pressing seams toward the strips. Sew the 2-1/2" x 48-1/2" Fabric D strips to the top and bottom of the quilt center, pressing seams toward the strips.

**Step 14:** Sew the 6-1/2" x 68-1/2" Fabric I borders to the sides of the quilt center, pressing seams toward the borders. Sew the 6-1/2" x 60-1/2" Fabric I borders to the top and bottom of the quilt center, pressing seams toward the borders.