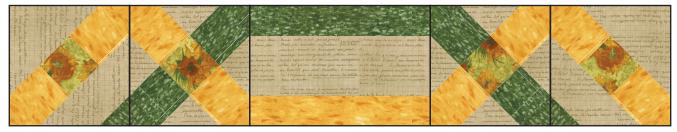

## Assemble the Corner Blocks

**Step 1:** Sew a Fabric H square between two 3-3/8" x 5-1/4" Fabric F rectangles. Repeat to make four units.

**Step 5:** Sew a Fabric FH unit between two 7" Fabric E triangles, centering the triangle along the length of the FH unit. Trim to 8-1/2" square.

**Step 6:** Place a 2-1/2" Fabric G square RST at one corner of the block. Sew a scant seam (just below the exact diagonal so that your block will still measure 8-1/2" square) along the diagonal & trim 1/4" from your seam. Repeat to make four corner blocks.

**Step 10:** Sew a 2-1/2" x 12-1/2" Fabric G and Fabric F strip to either side of a 4-1/2" x 12-1/2" Fabric E rectangle. Repeat to make two Rectangle Blocks. Set aside of for the top and bottom pieced borders.

**Step 11:** Sew six Border Blocks together, as illustrated, to make a side pieced border.

Repeat to make a second side pieced border. Sew two Border Blocks, two Corner Blocks and one Rectangle Block (From Step 10), as illustrated, to make the top pieced border.

Repeat to make the bottom pieced border.