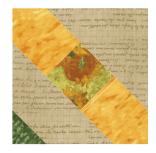

## Assemble the Corner Blocks

**Step 1:** Sew a Fabric H square between two 3-3/8" x 5-1/4" Fabric F rectangles. Repeat to make four units.

**Step 5:** Sew a Fabric FH unit between two 7" Fabric E triangles, centering the triangle along the length of the FH unit. Trim to 8-1/2" square.

**Step 6:** Place a 2-1/2" Fabric G square RST at one corner of the block. Sew a scant seam (just below the exact diagonal so that your block will still measure 8-1/2" square) along the diagonal & trim 1/4" from your seam. Repeat to make four corner blocks.

## Assemble the Border Blocks

**Step 7:** Sew a Fabric H square between two 3-3/8" x 5-1/4" Fabric G rectangles. Repeat to make sixteen Fabric GH units.

**Step 8:** Sew a 12" Fabric F rectangle between two Fabric E 6" triangles, centering the triangle along the length of the rectangle. Trim to 7" x 7". Cut along the diagonal perpendicular to the seams, creating two pieced triangles.

**Step 9:** Sew a Fabric GH unit between the EF triangle units, lining up the seams of the square in the center of the strip with the seams of the triangles. Trim the block to 8-1/2" x 8-1/2", centering the square. Repeat to make sixteen blocks.