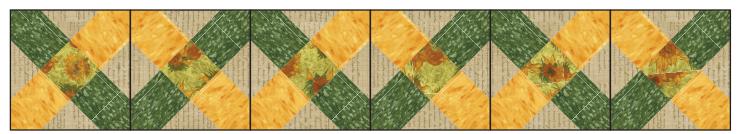

## Assemble the Border Blocks

**Step 7:** Sew a Fabric H square between two 3-3/8" x 5-1/4" Fabric G rectangles. Repeat to make sixteen Fabric GH units.

**Step 8:** Sew a 12" Fabric F rectangle between two Fabric E 6" triangles, centering the triangle along the length of the rectangle. Trim to 7" x 7". Cut along the diagonal perpendicular to the seams, creating two pieced triangles.

**Step 9:** Sew a Fabric GH unit between the EF triangle units, lining up the seams of the square in the center of the strip with the seams of the triangles. Trim the block to 8-1/2" x 8-1/2", centering the square. Repeat to make sixteen blocks.

**Step 11:** Sew six Border Blocks together, as illustrated, to make a side pieced border.

Repeat to make a second side pieced border. Sew two Border Blocks, two Corner Blocks and one Rectangle Block (From Step 10), as illustrated, to make the top pieced border.