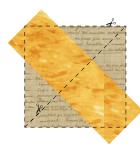

Center, pin and sew the Fabric C strips to the bottom and right side of the border, stopping 1/4" on either side of each seam to leave room for mitering.

**Step 2:** Fold the quilt diagonally, right sides together and align two of the borders directly on top of each other.

Use your ruler to draw a line from the corner of the quilt to the edge of the border.

**Step 3:** Trim off excess border along line and sew 1/4" in from the edge. Begin at the point where your border stitching had ended and sew to the edge of the border. The framed panel should measure 28-1/2" x 48-1/2".