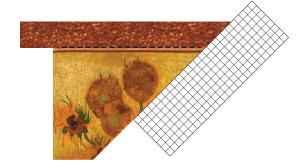

Center, pin and sew the Fabric C strips to the bottom and right side of the border, stopping 1/4" on either side of each seam to leave room for mitering.

**Step 2:** Fold the quilt diagonally, right sides together and align two of the borders directly on top of each other.

Use your ruler to draw a line from the corner of the quilt to the edge of the border.

**Step 3:** Trim off excess border along line and sew 1/4" in from the edge. Begin at the point where your border stitching had ended and sew to the edge of the border. The framed panel should measure 28-1/2" x 48-1/2".