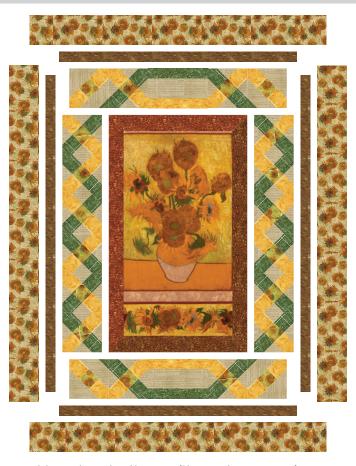

# **SUNNY STUDIES**

Designed by Robert Kaufman Fabrics www.robertkaufman.com

Featuring Vincent van Gogh

Finished quilt measures: 60" x 80"

## Assemble the Quilt

**Step 12:** Sew the side pieced borders to the quilt center, pressing seams toward the quilt center. Sew the top and bottom pieced borders to the quilt center, pressing seams toward the quilt center.

**Step 13:** Sew the 2-1/2" x 64-1/2" Fabric D strips to the sides of the quilt center, pressing seams toward the strips. Sew the 2-1/2" x 48-1/2" Fabric D strips to the top and bottom of the quilt center, pressing seams toward the strips.

**Step 14:** Sew the 6-1/2" x 68-1/2" Fabric I borders to the sides of the quilt center, pressing seams toward the borders. Sew the 6-1/2" x 60-1/2" Fabric I borders to the top and bottom of the quilt center, pressing seams toward the borders.

Your quilt top is now complete! Baste, quilt, bind and enjoy!