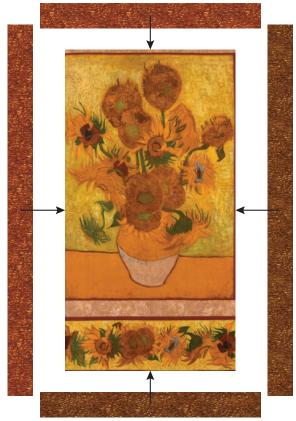

# Frame the Quilt Center

**Step 1:** Center and pin a 31-1/2" Fabric B strip to the top of the panel. Sew, starting and stopping  $\frac{1}{4}$ " from the edge of the panel to leave room for mitering.

Center and pin a 49-1/2" Fabric B strip to the left side of the panel. Sew, starting and stopping  $\frac{1}{4}$ " from the edge of the panel to leave room for mitering.

Center, pin and sew the Fabric C strips to the bottom and right side of the border, stopping 1/4" on either side of each seam to leave room for mitering.

**Step 2:** Fold the quilt diagonally, right sides together and align two of the borders directly on top of each other.