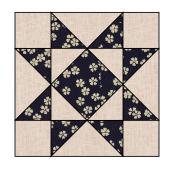

## Assemble the Blocks

**Step 9:** Gather: four Fabric B flying geese one Fabric B SIAS unit four 2" Fabric A squares

Arrange the units into three rows of three. Note the fabric placement and block orientation in the Block Assembly Diagram.

**Step 10:** Sew the units together to form the rows. Press the seams away from the flying geese units.

**Step 11:** Sew the rows together, nesting the seams and pressing the seams to one side to form the block.

## The block should measure 6-1/2" square. Repeat to make a total of:

eight Fabric B Blocks

eight Fabric C Blocks

nine Fabric D Blocks

eight Fabric E Blocks

nine Fabric F Blocks