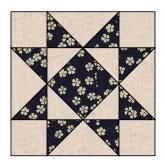

## Assemble the Blocks

**Step 9:** Gather: four Fabric B flying geese one Fabric B SIAS unit four 2" Fabric A squares

Arrange the units into three rows of three. Note the fabric placement and block orientation in the Block Assembly Diagram.

**Step 10:** Sew the units together to form the rows. Press the seams away from the flying geese units.

**Step 11:** Sew the rows together, nesting the seams and pressing the seams to one side to form the block.

## The block should measure 6-1/2" square. Repeat to make a total of:

eight Fabric B Blocks

eight Fabric C Blocks

nine Fabric D Blocks

eight Fabric E Blocks

nine Fabric F Blocks