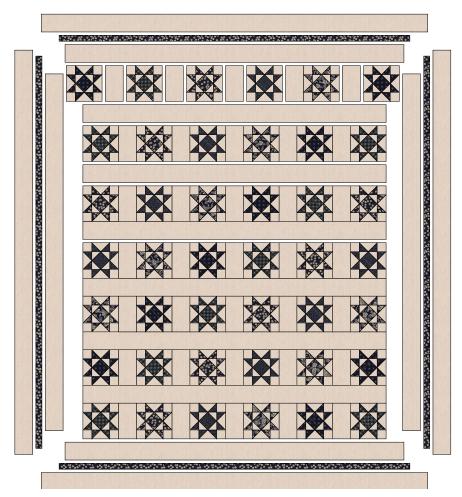

## Assemble the Quilt

**Step 12:** Arrange the blocks into seven rows of six blocks. Note the fabric placement and block orientation in the Quilt Assembly Diagram. Sew each row together, using 3-1/2" x 6-1/2" Fabric A sashing strips between each block. Press seams toward the sashing. Repeat to make seven block rows.

**Step 13:** Sew the row sashing strips and block rows and sew together, placing a row sashing strip between each row. Press seams open or to the sashing.

**Step 14:** Sew the side Border 1 pieces to the sides of the quilt center. Press toward the borders. Sew the top and bottom Border 1 pieces to the quilt center. Press toward the borders.

**Step 15:** Sew the side Border 2 pieces to the sides of the quilt center. Press toward the borders. Sew the top and bottom Border 2 pieces to the quilt center. Press toward the borders.

**Step 16:** Sew the side Border 3 pieces to the sides of the quilt center. Press toward the borders. Sew the top and bottom Border 3 pieces to the quilt center. Press toward the borders.