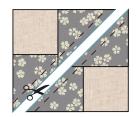

**Step 4:** Place one 2-3/8" Fabric B square at the corner of sewn block unit. Draw diagonal line in pencil. Sew a scant 1/4" seam on each side of diagonal line. Set seam (press). Cut along diagonal line, creating two identical units.

**Step 5:** Press the seam toward smaller triangle. Trim off small dog ears left by the seam allowance. Trim to 2" x 3-1/2" if necessary. Repeat to make four flying geese blocks.

**Step 6:** Repeat with all remaining 2-3/8" Fabric B-F squares and 4-1/4" Fabric A squares to make a total of: