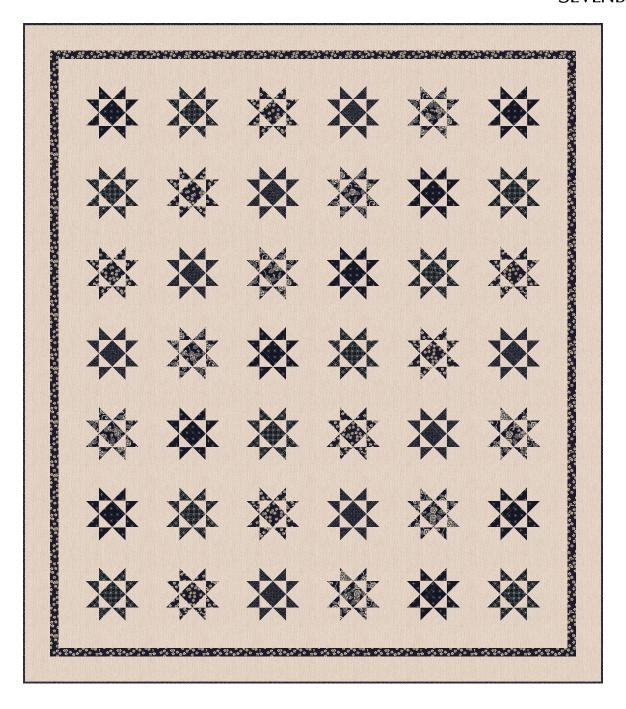

# STARLIGHT TEA

Designed by Elise Lea for RK www.robertkaufman.com

nara homespun Sevenberry.

Finished quilt measures: 65" x 74"

Difficulty Rating: Beginner

## Assemble the Quilt

**Step 12:** Arrange the blocks into seven rows of six blocks. Note the fabric placement and block orientation in the Quilt Assembly Diagram. Sew each row together, using 3-1/2" x 6-1/2" Fabric A sashing strips between each block. Press seams toward the sashing. Repeat to make seven block rows.

**Step 13:** Sew the row sashing strips and block rows and sew together, placing a row sashing strip between each row. Press seams open or to the sashing.

**Step 14:** Sew the side Border 1 pieces to the sides of the quilt center. Press toward the borders. Sew the top and bottom Border 1 pieces to the quilt center. Press toward the borders.

**Step 15:** Sew the side Border 2 pieces to the sides of the quilt center. Press toward the borders. Sew the top and bottom Border 2 pieces to the quilt center. Press toward the borders.

**Step 16:** Sew the side Border 3 pieces to the sides of the quilt center. Press toward the borders. Sew the top and bottom Border 3 pieces to the quilt center. Press toward the borders.