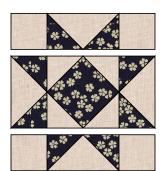

## Assemble the Blocks

**Step 9:** Gather: four Fabric B flying geese one Fabric B SIAS unit four 2" Fabric A squares

Arrange the units into three rows of three. Note the fabric placement and block orientation in the Block Assembly Diagram.

**Step 10:** Sew the units together to form the rows. Press the seams away from the flying geese units.

**Step 11:** Sew the rows together, nesting the seams and pressing the seams to one side to form the block.

## The block should measure 6-1/2" square. Repeat to make a total of:

eight Fabric B Blocks

eight Fabric C Blocks

nine Fabric D Blocks

eight Fabric E Blocks

nine Fabric F Blocks

## Assemble the Quilt

**Step 12:** Arrange the blocks into seven rows of six blocks. Note the fabric placement and block orientation in the Quilt Assembly Diagram. Sew each row together, using 3-1/2" x 6-1/2" Fabric A sashing strips between each block. Press seams toward the sashing. Repeat to make seven block rows.