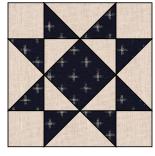

## Assemble the Blocks

**Step 9:** Gather: four Fabric B flying geese one Fabric B SIAS unit four 2" Fabric A squares

Arrange the units into three rows of three. Note the fabric placement and block orientation in the Block Assembly Diagram.

**Step 10:** Sew the units together to form the rows. Press the seams away from the flying geese units.

**Step 11:** Sew the rows together, nesting the seams and pressing the seams to one side to form the block.

## The block should measure 6-1/2" square. Repeat to make a total of:

eight Fabric B Blocks

eight Fabric C Blocks

nine Fabric D Blocks

eight Fabric E Blocks

nine Fabric F Blocks