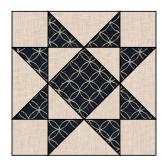

## Assemble the Blocks

**Step 9:** Gather: four Fabric B flying geese one Fabric B SIAS unit four 2" Fabric A squares

Arrange the units into three rows of three. Note the fabric placement and block orientation in the Block Assembly Diagram.

**Step 10:** Sew the units together to form the rows. Press the seams away from the flying geese units.

**Step 11:** Sew the rows together, nesting the seams and pressing the seams to one side to form the block.

## The block should measure 6-1/2" square. Repeat to make a total of:

eight Fabric B Blocks

eight Fabric C Blocks

nine Fabric D Blocks

eight Fabric E Blocks

nine Fabric F Blocks