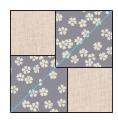

## Assemble the Flying Geese Units

**Step 1:** Pin two 2-3/8" Fabric B squares in opposing corners of a 4-1/4" Fabric A square, RST. The squares will overlap slightly in the center of the large square. Using a ruler, draw a diagonal line through the squares.

**Step 2:** Sew scant 1/4" seam on each side of the diagonal line. Set the seam by pressing it flat. Cut along the diagonal line, creating two identical units.

**Step 3:** Press the fabric toward smaller triangles. Repeat with the second unit.