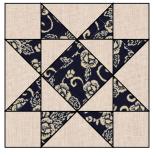

## Assemble the Blocks

**Step 9:** Gather: four Fabric B flying geese one Fabric B SIAS unit four 2" Fabric A squares

Arrange the units into three rows of three. Note the fabric placement and block orientation in the Block Assembly Diagram.

**Step 10:** Sew the units together to form the rows. Press the seams away from the flying geese units.

**Step 11:** Sew the rows together, nesting the seams and pressing the seams to one side to form the block.

## The block should measure 6-1/2" square. Repeat to make a total of:

eight Fabric B Blocks

eight Fabric C Blocks

nine Fabric D Blocks

eight Fabric E Blocks

nine Fabric F Blocks