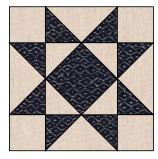

## Assemble the Blocks

**Step 9:** Gather: four Fabric B flying geese one Fabric B SIAS unit four 2" Fabric A squares

Arrange the units into three rows of three. Note the fabric placement and block orientation in the Block Assembly Diagram.

**Step 10:** Sew the units together to form the rows. Press the seams away from the flying geese units.

**Step 11:** Sew the rows together, nesting the seams and pressing the seams to one side to form the block.

## The block should measure 6-1/2" square. Repeat to make a total of:

eight Fabric B Blocks

eight Fabric C Blocks

nine Fabric D Blocks

eight Fabric E Blocks

nine Fabric F Blocks