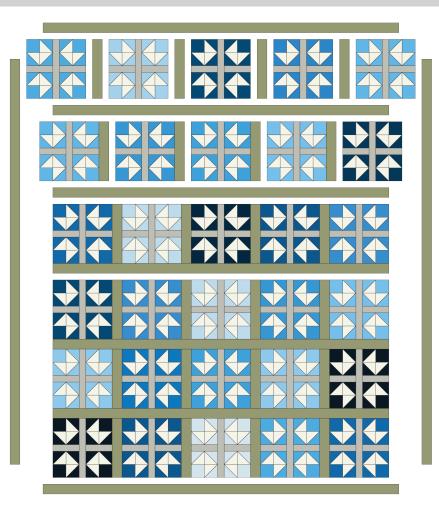

## Assemble the Quilt

**Step 8:** Arrange the Blocks together as indicated in the Quilt Assembly Diagram. Sew each row together, using sashing strips between each block. Press seams toward the sashing. Repeat to make six block rows.

**Step 9:** Sew the sashing and block rows together. Press seams open or to the sashing.

**Step 10:** Sew the side outer borders to the sides of the quilt center. Press toward the borders. Sew the top and bottom outer borders to the quilt center. Press toward the borders.