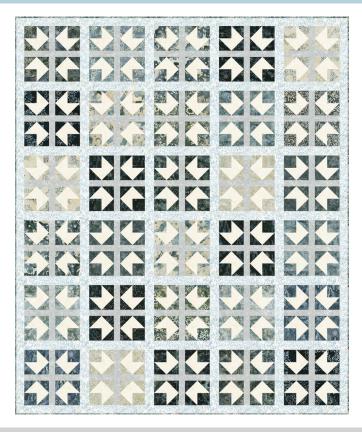

# **SPECKLED**

Designed by Ariga Wilson for RK www.robertkaufman.com

Winter Wonderland <sub>Ium</sub>

Finished quilt measures: 54" x 64-1/2" Quilt shown in "EVENING" colorstory. For alternate "GRAPHITE" colorstory see page 5.

## Assemble the Quilt

**Step 8:** Arrange the Blocks together as indicated in the Quilt Assembly Diagram. Sew each row together, using sashing strips between each block. Press seams toward the sashing. Repeat to make six block rows.