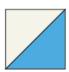

### Assemble the Half-Square Triangles (HSTs)

**Step 1:** Gather six 3" Fabric A squares and one set of pieces cut from a Ten Square. Pair a 3" square of each fabric, RST. Mark a diagonal line on the wrong side of one square. Sew 1/4" away from both sides of the marked line. Cut on the marked line, creating two half-square triangles (HSTs). Press toward the darker fabric. Trim to 2-1/2" square. Repeat to make twelve HSTs.