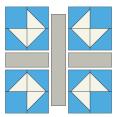

#### Step 2: Gather:

one 2-1/2" square from the set you gathered for Step 1 three HSTs

Arrange in two rows of two to form a four-patch, as shown, noting the orientation of the HSTs. Sew together to form rows, pressing the seams in opposite directions. Sew the rows together, nesting the seams and pressing the row seam to one side. Make four.

## Assemble the Blocks

Step 4: Gather:

one set of four completed Step 2 units two 1-1/2" x 4-1/2" Fabric B rectangles one 1-1/2" x 9-1/2" Fabric B rectangle

Arrange the units as shown. Note the fabric placement and block orientation in the Block Assembly Diagram.