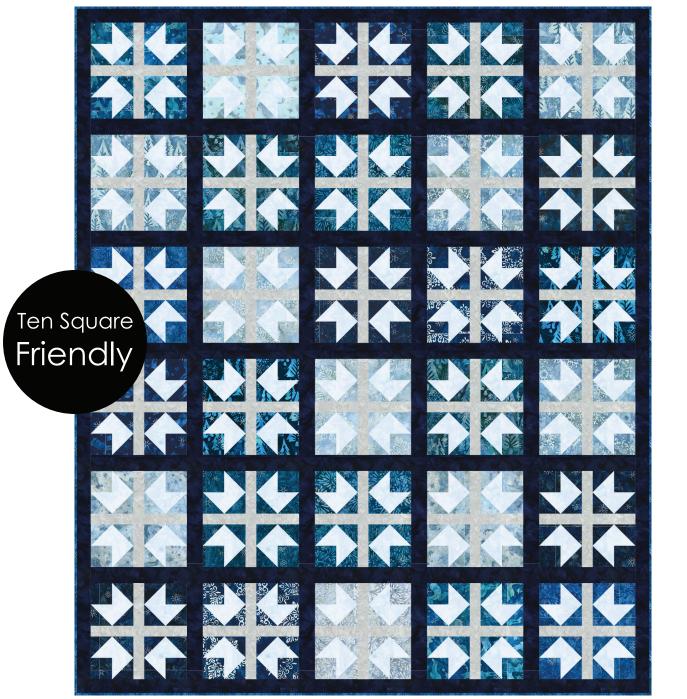

# **SPECKLED**

Designed by Ariga Wilson for RK www.robertkaufman.com

Winter Wonderland <sub>Ium</sub>

Finished quilt measures: 54" x 64-1/2" Quilt shown in "EVENING" colorstory. For alternate "GRAPHITE" colorstory see page 5.