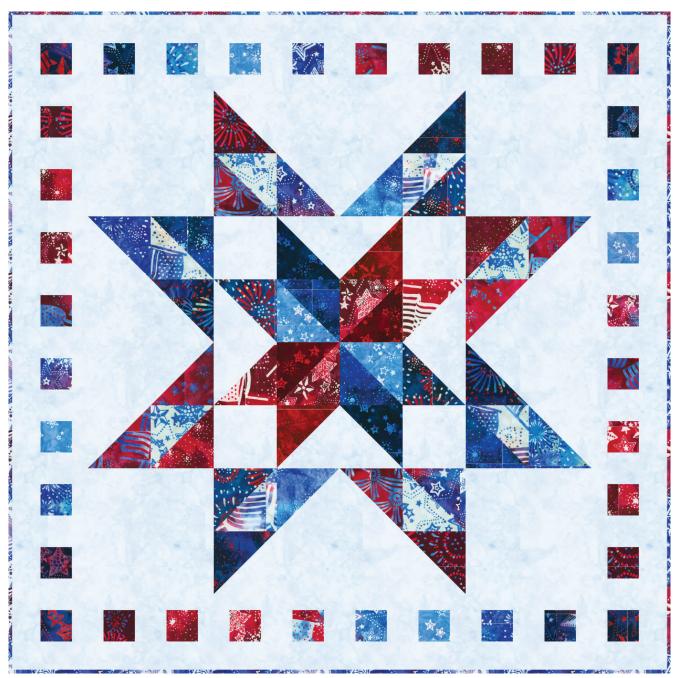

# **SPARKLKING STAR**

Designed by Elise Lea for RK www.robertkaufman.com Featuring ARTISAN Liberty

C

R

R

S

Finished quilt measures: 42" x 42"

Difficulty Rating: Intermediate

# Assemble the Quilt Center

**Step 6:** Gather the Center Pinwheel Unit, four Side Center Units, and four Corner Units. Arrange the units in three rows of three to form the center star. Sew the units together to form rows. Press the seams of each row towards the Side Center Units. Nest the seams and sew the rows together. Press.

## Assemble the Pieced Borders

**Step 7:** Gather nine 2-1/2" Fabric A squares and eight 2-1/2" squares cut from charm squares. Alternate between Fabric A squares and charm squares to form a row. Sew the squares together to form the row, then press the seams away from the Fabric A squares. Make two Side Pieced Borders.

**Step 8:** Gather nine 2-1/2" Fabric A squares and ten 2-1/2" squares cut from charm squares. Alternate between charm squares and Fabric A squares to form a row. Sew the squares together to form the row, then press the seams away from the Fabric A squares. Make two Top/Bottom Pieced Borders.

### Add the Borders to the Quilt Top

**Step 9:** Sew the side inner borders to the sides of the quilt center. Press toward the borders. Sew the top and bottom inner borders to the quilt center. Press toward the borders.

**Step 10:** Sew the side pieced borders to the sides of the quilt center. Press toward the inner borders. Sew the top and bottom pieced borders to the quilt center. Press toward the inner borders.

**Step 11:** Sew the side outer borders to the sides of the quilt center. Press toward the borders. Sew the top and bottom outer borders to the quilt center. Press toward the borders.