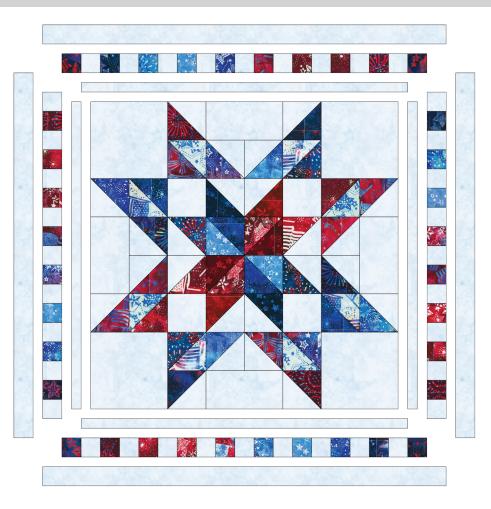

# **SPARKLKING STAR**

Designed by Elise Lea for RK www.robertkaufman.com Featuring ARTISAN Liberty

C

R

R

S

Finished quilt measures: 42" x 42"

Difficulty Rating: Intermediate

# Assemble the Quilt Center

**Step 6:** Gather the Center Pinwheel Unit, four Side Center Units, and four Corner Units. Arrange the units in three rows of three to form the center star. Sew the units together to form rows. Press the seams of each row towards the Side Center Units. Nest the seams and sew the rows together. Press.

## Assemble the Pieced Borders

**Step 7:** Gather nine 2-1/2" Fabric A squares and eight 2-1/2" squares cut from charm squares. Alternate between Fabric A squares and charm squares to form a row. Sew the squares together to form the row, then press the seams away from the Fabric A squares. Make two Side Pieced Borders.

**Step 8:** Gather nine 2-1/2" Fabric A squares and ten 2-1/2" squares cut from charm squares. Alternate between charm squares and Fabric A squares to form a row. Sew the squares together to form the row, then press the seams away from the Fabric A squares. Make two Top/Bottom Pieced Borders.

### Add the Borders to the Quilt Top

**Step 9:** Sew the side inner borders to the sides of the quilt center. Press toward the borders. Sew the top and bottom inner borders to the quilt center. Press toward the borders.

**Step 10:** Sew the side pieced borders to the sides of the quilt center. Press toward the inner borders. Sew the top and bottom pieced borders to the quilt center. Press toward the inner borders.

**Step 11:** Sew the side outer borders to the sides of the quilt center. Press toward the borders. Sew the top and bottom outer borders to the quilt center. Press toward the borders.