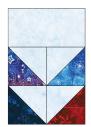

## Assemble the Half-Square Triangles (HSTs)

**Step 1:** Pair a 5" Fabric A square with a 5" charm square, RST. Mark a diagonal line on the wrong side of one square. Sew 1/4" away from both sides of the marked line. Cut on the marked line creating two half-square triangles (HSTs). Press toward the darker fabric. Trim to 4-1/2" square. Repeat to make twenty-four HSTs with Fabric A on one half.

**Step 2:** Pair two 5" charm squares, RST. Mark a diagonal line on the wrong side of one square. Sew 1/4" away from both sides of the marked line. Cut on the marked line creating two half-square triangles (HSTs). Press toward the darker fabric. Trim to 4-1/2" square. Repeat to make twelve HSTs with fabrics from charm squares on both halves.