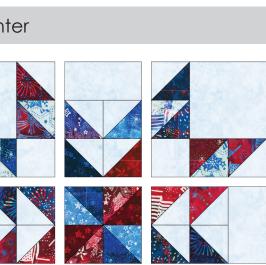

**Step 4:** Gather four HSTs from Step 1 and one 4-1/2" x 8-1/2" Fabric A rectangle. Arrange the HSTs in two rows of two to form flying geese. Sew the HSTs together to form the flying geese, then press the seams in opposite directions. Sew the two flying geese together, then add the Fabric A rectangle to the top of the unit. Press. Make four Side Center Units.

Assemble the Corner Units

**Step 5:** Gather two HSTs from Step 1, two HSTs from Step 2, one 4-1/2" Fabric A square, and one 8-1/2" Fabric A square.

Refer to the diagram to the right to sew a Step 1 HST to the top of a Step 2 HST together to create a unit, then press. Refer to the diagram again and sew a Step 1 HST to the left edge of a Step 2 HST, then press.

Arrange the two units you created and the two Fabric A squares in two rows of two. Sew the units together to form rows, then press towards the Fabric A squares. Nest the seams and sew the rows together. Press. Make four Corner Units.