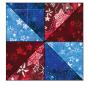

Assemble the Center Pinwheel Unit

**Step 3:** Gather four HSTs from Step 2. Arrange the HSTs in two rows of two to form a pinwheel. Sew the HSTs together to form rows and press the seams in opposite directions. Nest the seams and sew the rows together. Press.