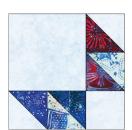

Assemble the Corner Units

**Step 5:** Gather two HSTs from Step 1, two HSTs from Step 2, one 4-1/2" Fabric A square, and one 8-1/2" Fabric A square.

Refer to the diagram to the right to sew a Step 1 HST to the top of a Step 2 HST together to create a unit, then press. Refer to the diagram again and sew a Step 1 HST to the left edge of a Step 2 HST, then press.

Arrange the two units you created and the two Fabric A squares in two rows of two. Sew the units together to form rows, then press towards the Fabric A squares. Nest the seams and sew the rows together. Press. Make four Corner Units.