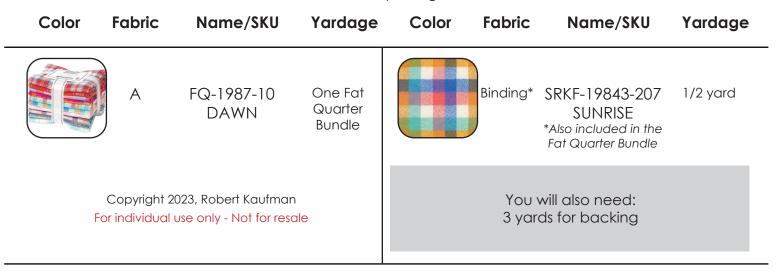

# Fabric and Supplies Needed

Fabric amounts based on yardage that is 42" wide.

# Fabric and Supplies Needed

Fabric amounts based on yardage that is 42" wide.

| Color                                                                      | Fabric | Name/SKU           | Yardage                      | Color                                      | Fabric   | Name/SKU                                                             | Yardage  |
|----------------------------------------------------------------------------|--------|--------------------|------------------------------|--------------------------------------------|----------|----------------------------------------------------------------------|----------|
|                                                                            | A      | FQ-1986-10<br>DUSK | One Fat<br>Quarter<br>Bundle |                                            | Binding* | SRKF-20539-70<br>AQUA<br>*Also included in the<br>Fat Quarter Bundle | 1/2 yard |
| Copyright 2023, Robert Kaufman<br>For individual use only - Not for resale |        |                    |                              | You will also need:<br>3 yards for backing |          |                                                                      |          |