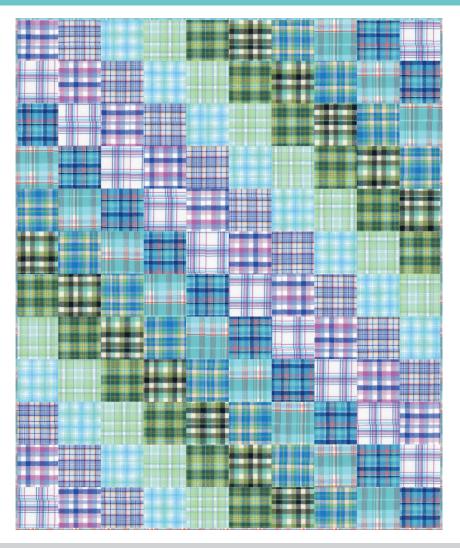

Designed by Elise Lea for RK www.robertkaufman.com Featuring **MAMMOTH** junior **FLANNEL** 

Finished quilt measures: 45" x 54" Quilt shown in "DAWN" colorstory. For alternate "DUSK" colorstory see page 4.

#### From the Binding Fabric, cut: $riv = 1/2" \times WOE$ strips

six 2-1/2" x WOF strips

Assemble the Quilt

**Step 1:** Arrange the units into twelve rows of ten squares. Note the fabric placement and block orientation in the Quilt Assembly Diagram.

**Step 2:** Sew the blocks together to form rows. Press the rows to the left in the odd-numbered rows and to the right in the even-numbered rows.

Step 3: Sew the rows together to form the quilt center. Press the row seams open.