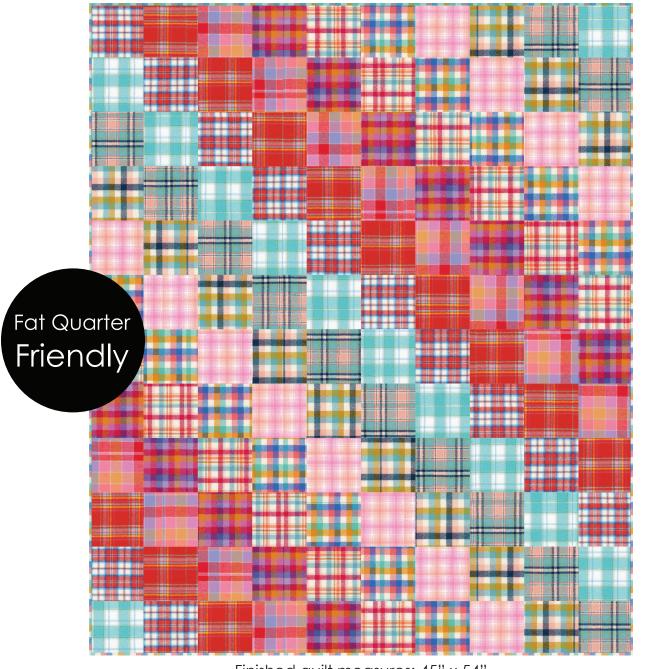

Designed by Elise Lea for RK www.robertkaufman.com Featuring **MAMMOTH** junior **FLANNEL** 

Finished quilt measures: 45" x 54" Quilt shown in "DAWN" colorstory. For alternate "DUSK" colorstory see page 4.