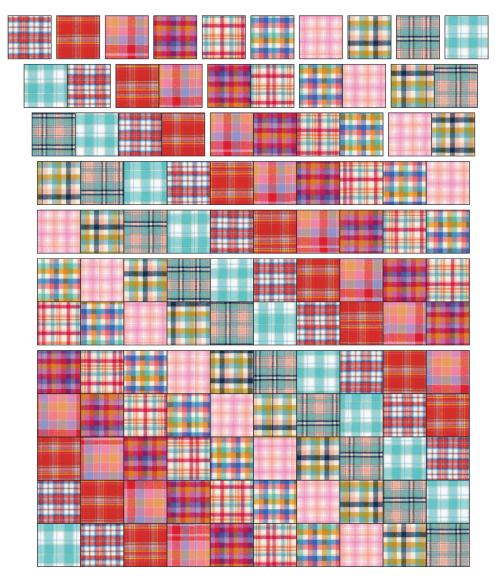

#### From the Binding Fabric, cut: $riv = 1/2" \times WOE$ strips

six 2-1/2" x WOF strips

Assemble the Quilt

**Step 1:** Arrange the units into twelve rows of ten squares. Note the fabric placement and block orientation in the Quilt Assembly Diagram.

**Step 2:** Sew the blocks together to form rows. Press the rows to the left in the odd-numbered rows and to the right in the even-numbered rows.

Step 3: Sew the rows together to form the quilt center. Press the row seams open.