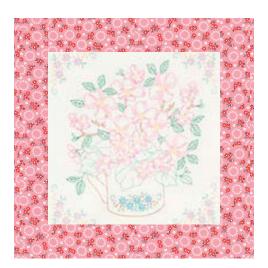

### **Embroidered Blocks**

**Step 1** Embroider each of the eight multi-colored blocks in Fabric A with 1 or 2 strands of floss, using the colors on the blocks as a guide. Press the blocks right side down on a fluffy towel. *Square up to 9-1/2"*.

**Step 2** Using the 2" x 9-1/2" sashings, sew matching sashing strips to the top and bottom of each embroidered block. Press toward the sashing.

**Step 3** Using the matching 2" x 12-1/2" sashing strips, sew to the sides of the blocks from Step 2. Arrange the blocks in two vertical rows of four blocks. Press the side sashes in alternating directions on the blocks. Sew the blocks together in rows. Press the seams to one side. Set aside.