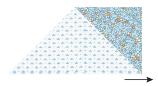

#### From each of Fabrics B-D, cut:

two 3-1/2" x WOF strips (or four 3-1/2" x 21" strips if using a FQ). Subcut: sixteen Companion Angle triangles

#### From each of Fabrics G-N, cut:

one 3-1/2" x WOF strip. Subcut: ten Easy Angle triangles two 2" x WOF strips. Subcut: two 2" x 9-1/2" sashes two 2" x 12-1/2" sashes

#### From each of Fabrics O and P, cut:

one 3-1/2" x WOF strip. Subcut: ten Easy Angle triangles

# Flying Geese Blocks

**Step 1** Sew a small bright triangle (from Fabric G-P) to the right side of a large light triangle (from Fabrics B-D). Press toward the smaller triangle. Repeat to make forty-eight units.

**Step 2** Sew a matching small bright triangle to the left side of the Step 1 units. Press toward the smaller triangle. Repeat to make forty-eight flying geese units. You will have four small triangles left over. At this point the unit should measure 3-1/2" x 6-1/2".