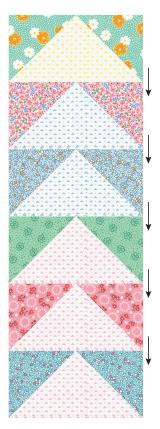

# Flying Geese Blocks

**Step 1** Sew a small bright triangle (from Fabric G-P) to the right side of a large light triangle (from Fabrics B-D). Press toward the smaller triangle. Repeat to make forty-eight units.

**Step 2** Sew a matching small bright triangle to the left side of the Step 1 units. Press toward the smaller triangle. Repeat to make forty-eight flying geese units. You will have four small triangles left over. At this point the unit should measure 3-1/2" x 6-1/2".

**Step 3** Sew three vertical rows of sixteen flying geese units each. Press toward the bottom of the large triangle.

**Step 4** Join the Embroidered block rows to the vertical rows of flying geese. Note the direction the geese are flying! Press the seams toward the embroider block rows.