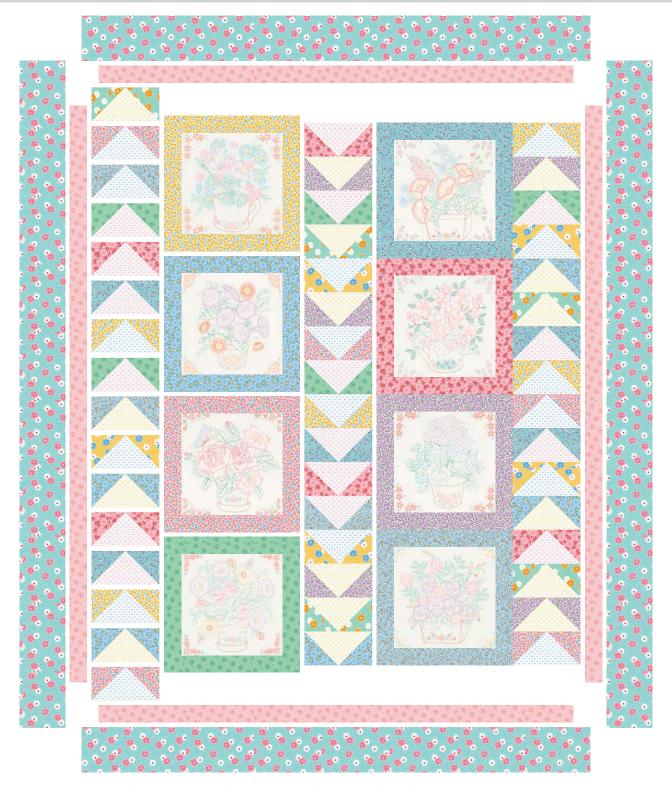

# Featuring Windowsill Garden Darlene Fimmerman

Finished quilt measures: 52-1/2" x 58"

Pattern Level: Confident Beginner

"I have basic block construction down and would like to learn a new trick!"

**Step 2** Using the 2" x 9-1/2" sashings, sew matching sashing strips to the top and bottom of each embroidered block. Press toward the sashing.

**Step 3** Using the matching 2" x 12-1/2" sashing strips, sew to the sides of the blocks from Step 2. Arrange the blocks in two vertical rows of four blocks. Press the side sashes in alternating directions on the blocks. Sew the blocks together in rows. Press the seams to one side. Set aside.

**Step 3** Sew three vertical rows of sixteen flying geese units each. Press toward the bottom of the large triangle.

**Step 4** Join the Embroidered block rows to the vertical rows of flying geese. Note the direction the geese are flying! Press the seams toward the embroider block rows.

**Step 1** Measure and trim two Fabric E 2" wide inner borders the width of the quilt. Sew to the top and bottom of the quilt. Press toward the borders.

**Step 2** Piece, measure and trim two Fabric E 2" wide inner borders the length of the quilt. Sew to the sides of the quilt. Press toward the borders.

**Step 3** Repeat this procedure with the Fabric F 4-1/2" outer border strips. Press toward the outer borders.