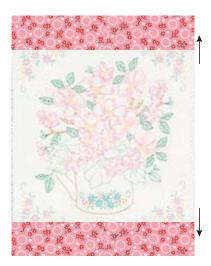

### **Embroidered Blocks**

**Step 1** Embroider each of the eight multi-colored blocks in Fabric A with 1 or 2 strands of floss, using the colors on the blocks as a guide. Press the blocks right side down on a fluffy towel. *Square up to 9-1/2"*.

**Step 2** Using the 2" x 9-1/2" sashings, sew matching sashing strips to the top and bottom of each embroidered block. Press toward the sashing.

**Step 3** Using the matching 2" x 12-1/2" sashing strips, sew to the sides of the blocks from Step 2. Arrange the blocks in two vertical rows of four blocks. Press the side sashes in alternating directions on the blocks. Sew the blocks together in rows. Press the seams to one side. Set aside.