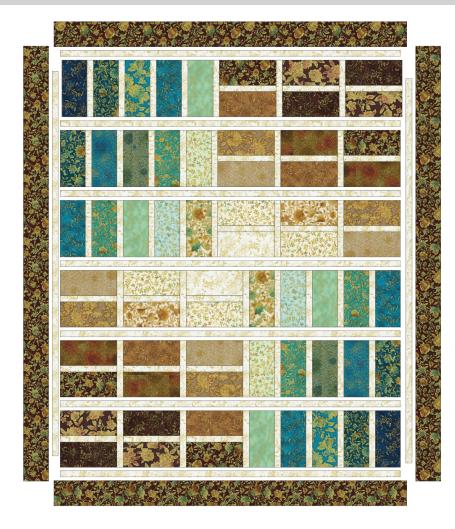

### Assemble the Quilt

**Step 7:** Arrange the blocks into six rows, as shown. Note the fabric placement and block orientation in the Quilt Assembly Diagram.

**Step 8:** Sew the blocks together to form rows. Press the seams toward the block sashing strips.

**Step 9:** Sew the rows together to form the quilt center, sewing a row sashing strip between each row. Press the seams toward the sashing.

**Step 10:** Sew the side inner borders to the sides of the quilt center. Press toward the borders. Sew the top and bottom inner borders to the quilt center. Press toward the borders.

**Step 11:** Sew the side outer borders to the sides of the quilt center. Press toward the borders. Sew the top and bottom outer borders to the quilt center. Press toward the borders.

Your quilt top is complete! Baste, quilt, bind and enjoy!