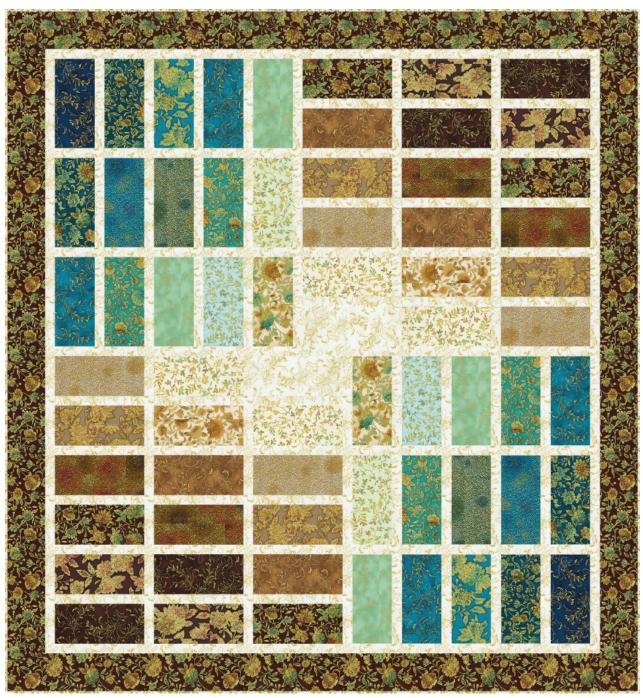

### Assemble the Quilt

**Step 7:** Arrange the blocks into six rows, as shown. Note the fabric placement and block orientation in the Quilt Assembly Diagram.

**Step 8:** Sew the blocks together to form rows. Press the seams toward the block sashing strips.

**Step 9:** Sew the rows together to form the quilt center, sewing a row sashing strip between each row. Press the seams toward the sashing.

**Step 10:** Sew the side inner borders to the sides of the quilt center. Press toward the borders. Sew the top and bottom inner borders to the quilt center. Press toward the borders.

**Step 11:** Sew the side outer borders to the sides of the quilt center. Press toward the borders. Sew the top and bottom outer borders to the quilt center. Press toward the borders.

Your quilt top is complete! Baste, quilt, bind and enjoy!