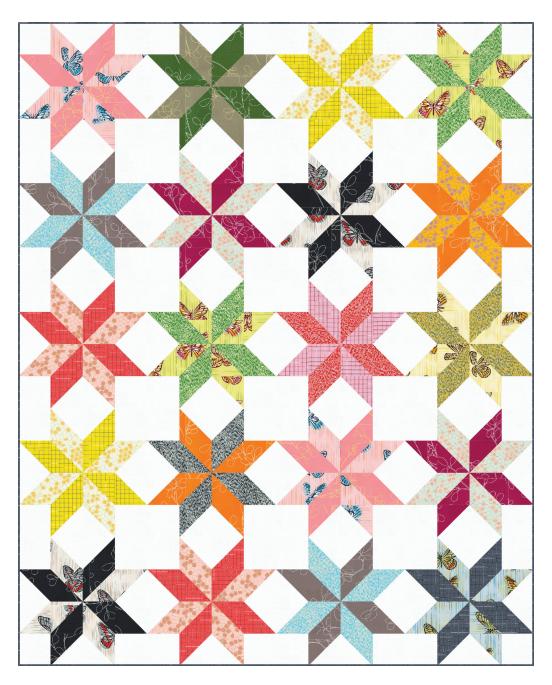

# **SIMPLE STARS**

Designed by Elise Lea for RK www.robertkaufman.com

Featuring Spring Shimmer Junior Sumpor

Finished quilt measures: 64" x 80"

Difficulty Rating: Beginner

## Assemble Block 1

**Step 3:** Gather: four 4-1/2" Fabric A squares four A/B HSTs four A/C HSTs four B/C HSTs

Arrange in four rows of four, following the fabric placement and block orientation shown in the Block Assembly Diagram. Sew the squares together to form rows, pressing the seams in opposite directions every

other row. Sew the rows together, pressing the seams up. The Block should measure 16-1/2" square. Repeat to make a second Block 1 unit.

**Step 4:** Repeat Step 3 to make twenty Blocks. Refer to the Quilt Assembly Diagram for fabric placement and combinations for each block.

**Step 5:** Arrange the blocks into five rows of four blocks. Note the fabric placement and block orientation in the Quilt Assembly Diagram.

**Step 6:** Sew the blocks together to form rows. Press the rows to the left in the odd numbered rows and to the right in the even numbered rows.

Step 7: Sew the rows together to form the quilt center. Press the row seams open.

Your quilt top is complete! Baste, quilt, bind and enjoy!

This pattern may be used for personal purposes only and may not be reproduced in any form without the express permission from Robert Kaufman Fabrics. This pattern is not for resale. All patterns, unless otherwise attributed, are © Robert Kaufman Co., Inc. 2005-2020. All rights reserved.