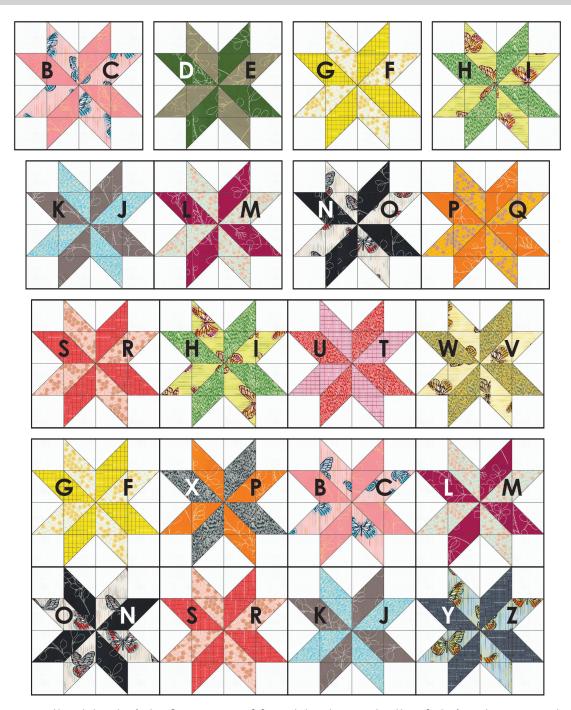

other row. Sew the rows together, pressing the seams up. The Block should measure 16-1/2" square. Repeat to make a second Block 1 unit.

**Step 4:** Repeat Step 3 to make twenty Blocks. Refer to the Quilt Assembly Diagram for fabric placement and combinations for each block.

**Step 5:** Arrange the blocks into five rows of four blocks. Note the fabric placement and block orientation in the Quilt Assembly Diagram.

**Step 6:** Sew the blocks together to form rows. Press the rows to the left in the odd numbered rows and to the right in the even numbered rows.