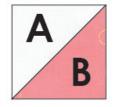

### Assemble the Half-Square Triangles

**Step 1:** Pair a 5" Fabric A square with a Fabric B square, RST. Mark a diagonal line on the wrong side of one square. Sew 1/4" away from both sides of the marked line. Cut on the marked line, creating two half-square triangles (HSTs). Press toward the darker fabric. Trim to 4-1/2" square. Repeat to make eight A/B HSTs.

Step 2: Repeat Step 1 to make:

eight A/C HSTs

eight B/C HSTs

four A/D HSTs

four A/E HSTs

four D/E HSTs

eight A/F HSTs

eight A/G HSTs