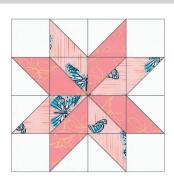

## Assemble Block 1

**Step 3:** Gather: four 4-1/2" Fabric A squares four A/B HSTs four A/C HSTs four B/C HSTs

Arrange in four rows of four, following the fabric placement and block orientation shown in the Block Assembly Diagram. Sew the squares together to form rows, pressing the seams in opposite directions every

other row. Sew the rows together, pressing the seams up. The Block should measure 16-1/2" square. Repeat to make a second Block 1 unit.

**Step 4:** Repeat Step 3 to make twenty Blocks. Refer to the Quilt Assembly Diagram for fabric placement and combinations for each block.