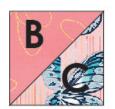

### Assemble the Half-Square Triangles

**Step 1:** Pair a 5" Fabric A square with a Fabric B square, RST. Mark a diagonal line on the wrong side of one square. Sew 1/4" away from both sides of the marked line. Cut on the marked line, creating two half-square triangles (HSTs). Press toward the darker fabric. Trim to 4-1/2" square. Repeat to make eight A/B HSTs.

Step 2: Repeat Step 1 to make:

eight A/C HSTs

eight B/C HSTs

four A/D HSTs

four A/E HSTs

four D/E HSTs

eight A/F HSTs

eight A/G HSTs