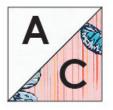

### Assemble the Half-Square Triangles

**Step 1:** Pair a 5" Fabric A square with a Fabric B square, RST. Mark a diagonal line on the wrong side of one square. Sew 1/4" away from both sides of the marked line. Cut on the marked line, creating two half-square triangles (HSTs). Press toward the darker fabric. Trim to 4-1/2" square. Repeat to make eight A/B HSTs.

Step 2: Repeat Step 1 to make:

eight A/C HSTs

eight B/C HSTs

four A/D HSTs

four A/E HSTs

four D/E HSTs

eight A/F HSTs

eight A/G HSTs