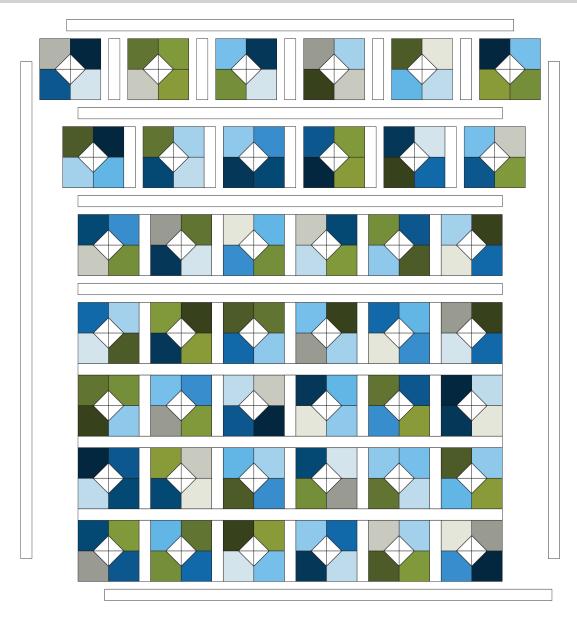

Repeat to make forty-two blocks.

**Step 5:** Arrange the blocks into seven rows of six blocks. Place a vertical sashing rectangle between each block. Place a horizontal sashing strip between each row.

- **Step 6:** Sew the blocks and vertical sashing rectangles together to form rows. Press the rows towards the sashing rectangles.
- **Step 7:** Sew the pieced rows and horizontal sashing rectangles together to form the quilt center. Press the row seams open or towards the sashing strips.
- **Step 8:** Sew the side borders to the sides of the quilt center. Press toward the borders. Sew the top and bottom borders to the quilt center. Press toward the borders.