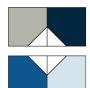

**Step 2:** Select four units made from a variety of fabrics. Arrange the units in two rows of two as shown.

**Step 3:** Sew units together to form rows, then press the seams in opposite directions.

**Step 4:** Nest the seams and sew the rows together. Press the seam open or to one side.