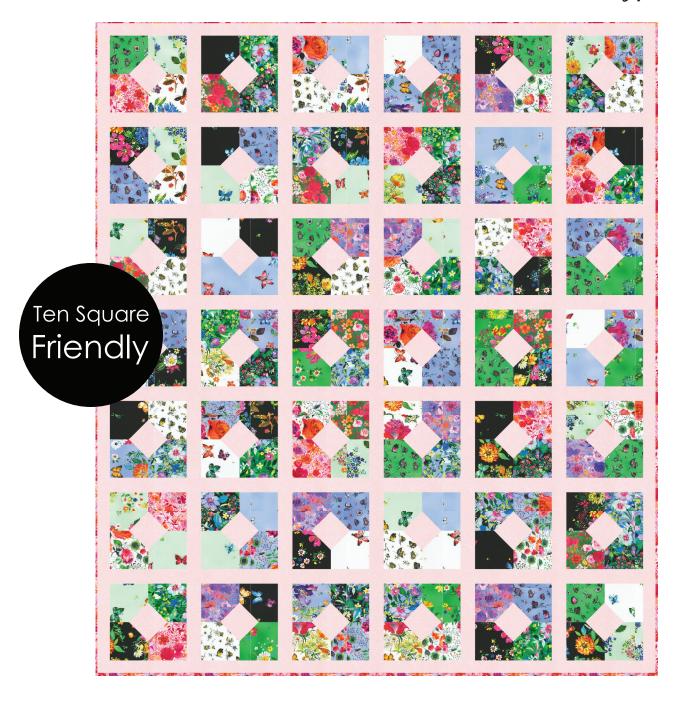

# **SILVERSTONE**

Designed by Ariga Wilson for RK www.robertkaufman.com

Featuring Joyful Meadows Lawer War

Finished quilt measures: 58-1/2" x 68"

Difficulty Rating: Beginner

Repeat to make forty-two blocks.

**Step 5:** Arrange the blocks into seven rows of six blocks. Place a vertical sashing rectangle between each block. Place a horizontal sashing strip between each row.

- **Step 6:** Sew the blocks and vertical sashing rectangles together to form rows. Press the rows towards the sashing rectangles.
- **Step 7:** Sew the pieced rows and horizontal sashing rectangles together to form the quilt center. Press the row seams open or towards the sashing strips.
- **Step 8:** Sew the side borders to the sides of the quilt center. Press toward the borders. Sew the top and bottom borders to the quilt center. Press toward the borders.