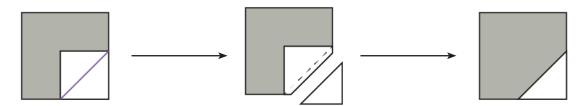

## Assemble the Blocks

**Step 1:** Pair a 2-1/2" Fabric A square with a 4-1/2" square, RST. Mark a diagonal line on the wrong side of the 2-1/2" Fabric A square. Sew on the marked line. Trim away the excess fabric 1/4" from the sewn seam. Press towards the corner. Trim to 4-1/2", if needed. Repeat to make one-hundred and sixty-eight units.