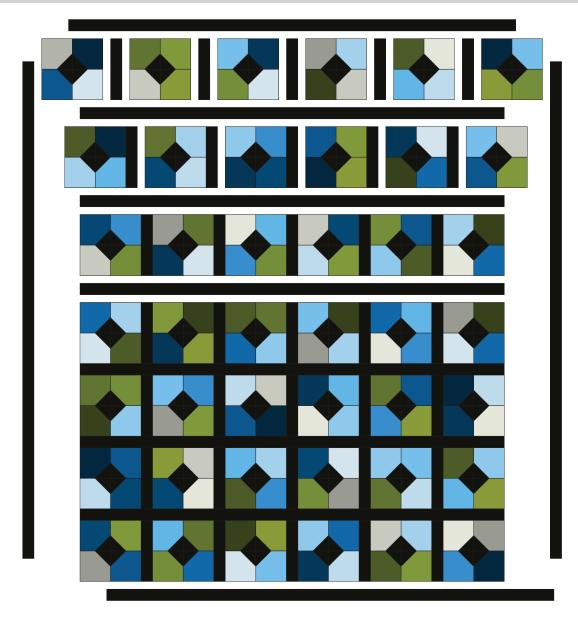

**Step 2:** Select four units made from a variety of fabrics. Arrange the units in two rows of two as shown.

**Step 3:** Sew units together to form rows, then press the seams in opposite directions.

**Step 4:** Nest the seams and sew the rows together. Press the seam open or to one side.

Repeat to make forty-two blocks.

**Step 5:** Arrange the blocks into seven rows of six blocks. Place a vertical sashing rectangle between each block. Place a horizontal sashing strip between each row.

- **Step 6:** Sew the blocks and vertical sashing rectangles together to form rows. Press the rows towards the sashing rectangles.
- **Step 7:** Sew the pieced rows and horizontal sashing rectangles together to form the quilt center. Press the row seams open or towards the sashing strips.
- **Step 8:** Sew the side borders to the sides of the quilt center. Press toward the borders. Sew the top and bottom borders to the quilt center. Press toward the borders.