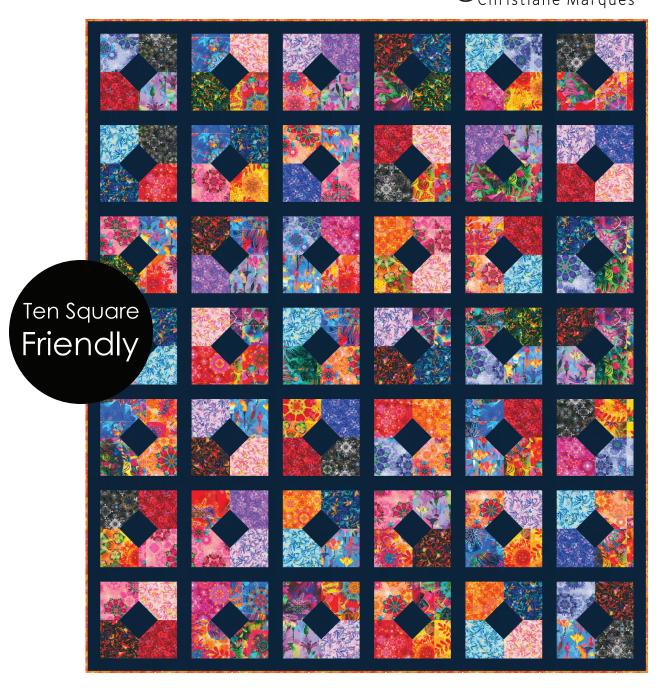

# **SILVERSTONE**

Designed by Ariga Wilson for RK www.robertkaufman.com

Featuring Horence

Finished quilt measures: 58-1/2" x 68"

Difficulty Rating: Beginner

Repeat to make forty-two blocks.

**Step 5:** Arrange the blocks into seven rows of six blocks. Place a vertical sashing rectangle between each block. Place a horizontal sashing strip between each row.

- **Step 6:** Sew the blocks and vertical sashing rectangles together to form rows. Press the rows towards the sashing rectangles.
- **Step 7:** Sew the pieced rows and horizontal sashing rectangles together to form the quilt center. Press the row seams open or towards the sashing strips.
- **Step 8:** Sew the side borders to the sides of the quilt center. Press toward the borders. Sew the top and bottom borders to the quilt center. Press toward the borders.