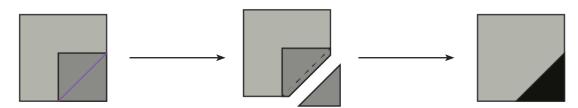

### Assemble the Blocks

**Step 1:** Pair a 2-1/2" Fabric A square with a 4-1/2" square, RST. Mark a diagonal line on the wrong side of the 2-1/2" Fabric A square. Sew on the marked line. Trim away the excess fabric 1/4" from the sewn seam. Press towards the corner. Trim to 4-1/2", if needed. Repeat to make one-hundred and sixty-eight units.