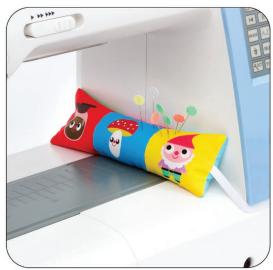

## Pin Cushion #1

1. Fussy cut six squares from the remainder of Fabric A. Tip: these can be cut from six individual squares, OR as two rectangles, each 1x3 (Skip Step 2 if using this option) and cut 1/4" outside of the squares.

OR

- 2. Sew into two blocks, 1 x 3
- 3. Measure around the three sides of your machine, where the neck of the machine meets the base, omitting the throat section. Cut a piece of 1/4" wide elastic 1" shorter than this measurement.
- 4. Pin one end of the elastic at the center of one short edge of a Fabric A piece from Step 2, aligning the raw edges. Place the second Fabric A piece on top, right sides together. The elastic will be sandwiched between and will extend out beyond the other short end. At the end of the fabric where the raw edge of the elastic is aligned with the fabric, baste the elastic in place.

- 5. Place the remaining raw edge of the elastic between the opposite short ends of the Fabric A pieces. Ensure that the elastic is not twisted. The excess elastic will be between the two Fabric A layers. Baste in place.
- 6. Sew around all edges of the pin cushion, back stitching over the edges of elastic to secure it and leaving a 1-1/2" opening in the middle of a long side for turning.
- 7. Turn the pincushion right side out and fill with walnut shells or filling of your choice. Stitch the opening closed.