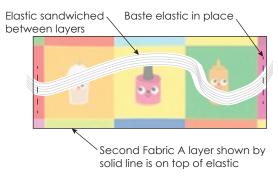

OR

- 2. Sew into two blocks, 1 x 3
- 3. Measure around the three sides of your machine, where the neck of the machine meets the base, omitting the throat section. Cut a piece of 1/4" wide elastic 1" shorter than this measurement.
- 4. Pin one end of the elastic at the center of one short edge of a Fabric A piece from Step 2, aligning the raw edges. Place the second Fabric A piece on top, right sides together. The elastic will be sandwiched between and will extend out beyond the other short end. At the end of the fabric where the raw edge of the elastic is aligned with the fabric, baste the elastic in place.

- 5. Place the remaining raw edge of the elastic between the opposite short ends of the Fabric A pieces. Ensure that the elastic is not twisted. The excess elastic will be between the two Fabric A layers. Baste in place.
- 6. Sew around all edges of the pin cushion, back stitching over the edges of elastic to secure it and leaving a 1-1/2" opening in the middle of a long side for turning.
- 7. Turn the pincushion right side out and fill with walnut shells or filling of your choice. Stitch the opening closed.