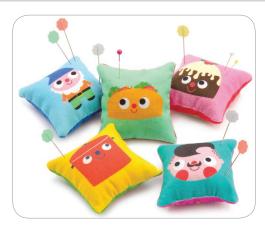

## Pin Cushion #1

1. Fussy cut six squares from the remainder of Fabric A. Tip: these can be cut from six individual squares, OR as two rectangles, each 1x3 (Skip Step 2 if using this option) and cut 1/4" outside of the squares.

- 1. Cut two Fabric A squares from the remaining fabric. Tip: to make your pin cushion slightly larger, cut 1/4" outside of the square.
- 2. Place right sides together and stitch around the edges leaving a 1" opening on one side.
- 3. Fill with walnut shells and stitch the opening closed.