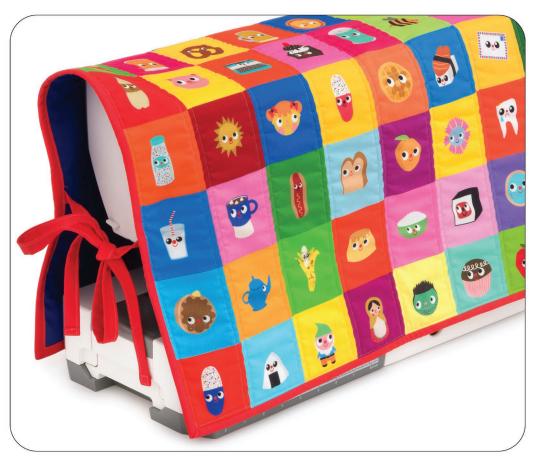

## **Machine Cover**

1. Measure the height and width of your machine and fussy cut two Fabric A panels to that approximate size. You want the panels to be slightly wider than your machine, and either the same height or a little shorter. Our sample was made with two rectangles, 5 blocks tall by 8 blocks wide.

- 2. Sew the two rectangles together along the top edge of both rectangles so that when the cover is draped over the machine, the print on both sides is right side up.
- 3. Cut a rectangle of Fabric B backing 2" wider and 2" taller than the size of our your piece sewn in Step 2. Our example backing was cut approximately 25" x 31".
- 4. Sandwich the backing, batting and top and quilt as desired. Trim away the excess batting and backing.
- 5. Cut five 2-1/4" x WOF strips from the binding fabric. Sew three strips together, end to end, and set aside.
- 6. Cut the remaining two strips of binding into four 2-1/4" x 20" strips. Fold in half along the length, then fold the long raw edges in to meet at the center fold, encasing all raw edges. Fold the short raw edges in, then edge stitch along the folds to secure, creating ties.
- 7. Sew the binding to the cover. When attaching binding to back of cover, put the raw end of the tie under the binding and machine stitch the binding in place to secure both binding and ties in place. Each tie is placed halfway between the lower edge and the top/center of the cover up on each edge of the panel. Repeat for all four ties as you stitch the binding down.