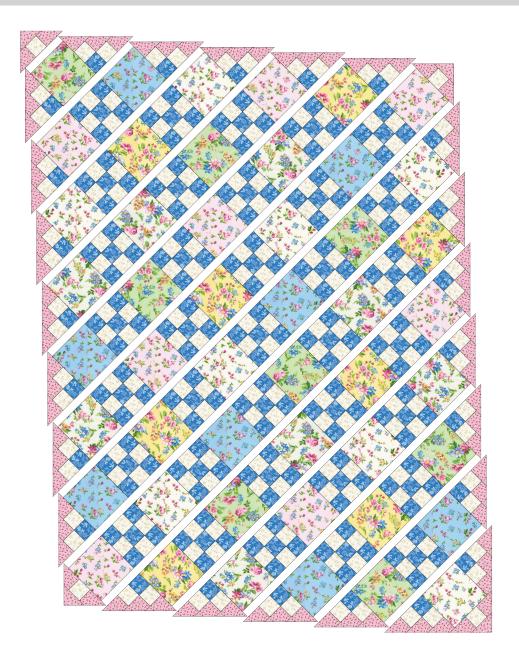

#### Assemble the Quilt

**Step 9:** Arrange the blocks into thirteen diagonal rows. Note the fabric placement and block orientation in the Quilt Assembly Diagram.

**Step 10:** Sew the blocks together to form diagonal rows. Sew the side setting triangles to the ends of each row, aligning the corners. Press the rows to the left in the odd numbered rows and to the right in the even numbered rows. After sewing each row, trim the excess from the side setting triangles to align with the raw edges along the length of the row.

**Step 11:** Sew the rows together to form the quilt center. Press the row seams open.

**Step 12:** Sew the corner setting triangles to the corners of the quilt, centering along the edge the block. Press.