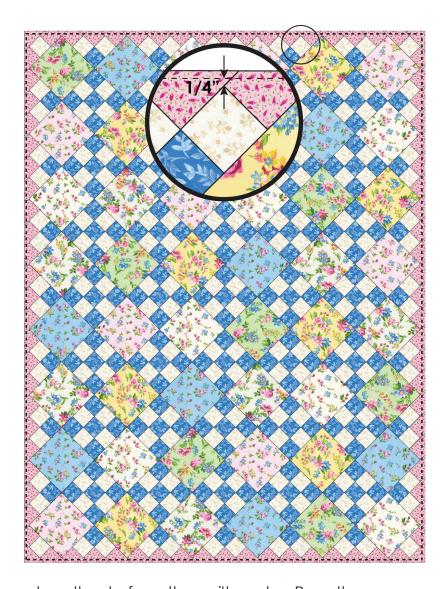

**Step 13:** Trim the quilt center edges so that 1/4" of fabric extends beyond the seam intersections of the side setting and corner setting triangles, as shown.

**Step 14:** Measure the length of the quilt through the center. Cut two Fabric H side border strips to this length. Sew the borders to the sides of the quilt center. Press toward the border. Measure the width of the quilt through the center. Cut two Fabric H top/bottom border strips to this width. Sew the borders to the top and bottom of the quilt center. Press toward the border.