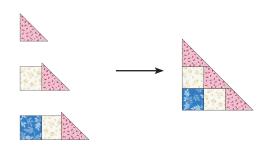

**Step 7:** Gather: one Fabric G square two 4-1/8" Fabric H triangles one 2-1/2" Fabric H triangle

Arrange the units into two rows. Note the fabric placement and unit orientation in the Assembly Diagram.

**Step 8:** Sew the units together to form the rows, centering the top/single Fabric H triangle on the Fabric G square. Sew the rows together, pressing the seams one side. Make four corner setting triangles like this.