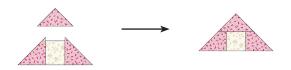

## Assemble the Side Setting and Corner Units

Arrange the units into three rows. Note the fabric placement and unit orientation in the Assembly Diagram.

**Step 6:** Sew the units together to form the rows, aligning the 90-degree corners of triangles at the edges of the adjacent squares. Sew the rows together, pressing the seams in opposite directions every other row. Make twenty-four side setting triangles like this.