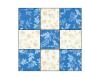

**Step 3:** Sew a Step 1 unit between two Step 2 units, to form a Nine-Patch Block. Nest the seams and sew together, pressing the seams to one side. Make thirty-two Blocks, each 6-1/2" square.

**Step 4:** Make three additional Nine-Patch Blocks, for a total of thirty-five, using two completed Step 2 units, two Fabric G squares and one Fabric F square, as shown.