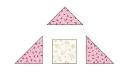

**Step 7:** Gather: one Fabric G square two 4-1/8" Fabric H triangles one 2-1/2" Fabric H triangle

Arrange the units into two rows. Note the fabric placement and unit orientation in the Assembly Diagram.

**Step 8:** Sew the units together to form the rows, centering the top/single Fabric H triangle on the Fabric G square. Sew the rows together, pressing the seams one side. Make four corner setting triangles like this.