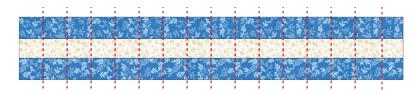

#### Assemble the Nine-Patch Blocks

**Step 1:** Sew a Fabric F strip between two Fabric G strips, along the longest edges, to form a strip set. Press toward the darker fabric. Make two strip sets like this, then subcut to make thirty-two 2-1/2" x 6-1/2" units.

**Step 2:** Sew a Fabric G strip between two Fabric F strips, along the longest edges, to form a strip set. Press toward the darker fabric. Make five strip sets like this, then subcut to make seventy 2-1/2" x 6-1/2" units.