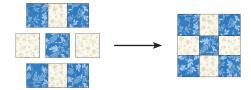

#### Assemble the Nine-Patch Blocks

**Step 1:** Sew a Fabric F strip between two Fabric G strips, along the longest edges, to form a strip set. Press toward the darker fabric. Make two strip sets like this, then subcut to make thirty-two 2-1/2" x 6-1/2" units.

**Step 2:** Sew a Fabric G strip between two Fabric F strips, along the longest edges, to form a strip set. Press toward the darker fabric. Make five strip sets like this, then subcut to make seventy 2-1/2" x 6-1/2" units.

**Step 3:** Sew a Step 1 unit between two Step 2 units, to form a Nine-Patch Block. Nest the seams and sew together, pressing the seams to one side. Make thirty-two Blocks, each 6-1/2" square.

**Step 4:** Make three additional Nine-Patch Blocks, for a total of thirty-five, using two completed Step 2 units, two Fabric G squares and one Fabric F square, as shown.