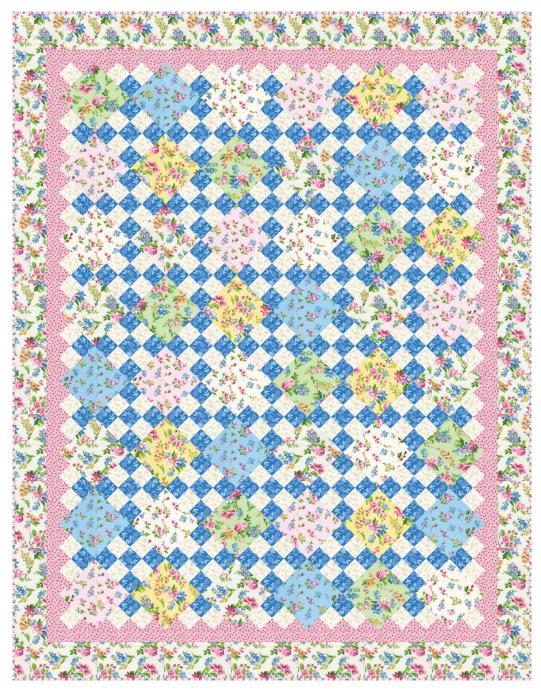

# SERENE COTTAGE

Designed by Debbie Beaves for RK www.robertkaufman.com

Featuring FLOWERHOUSE

Serene Debbie Beaves

Finished quilt measures: 62" x 80"

Difficulty Rating: Intermediate

#### Assemble the Quilt

**Step 9:** Arrange the blocks into thirteen diagonal rows. Note the fabric placement and block orientation in the Quilt Assembly Diagram.

**Step 10:** Sew the blocks together to form diagonal rows. Sew the side setting triangles to the ends of each row, aligning the corners. Press the rows to the left in the odd numbered rows and to the right in the even numbered rows. After sewing each row, trim the excess from the side setting triangles to align with the raw edges along the length of the row.

**Step 11:** Sew the rows together to form the quilt center. Press the row seams open.

**Step 12:** Sew the corner setting triangles to the corners of the quilt, centering along the edge the block. Press.

**Step 13:** Trim the quilt center edges so that 1/4" of fabric extends beyond the seam intersections of the side setting and corner setting triangles, as shown.

**Step 14:** Measure the length of the quilt through the center. Cut two Fabric H side border strips to this length. Sew the borders to the sides of the quilt center. Press toward the border. Measure the width of the quilt through the center. Cut two Fabric H top/bottom border strips to this width. Sew the borders to the top and bottom of the quilt center. Press toward the border.

**Step 15:** Measure the length of the quilt through the center. Cut two Fabric I side border strips to this length. Sew the borders to the sides of the quilt center. Press toward the border. Measure the width of the quilt through the center. Cut two Fabric I top/bottom border strips to this width. Sew the borders to the top and bottom of the quilt center. Press toward the border.