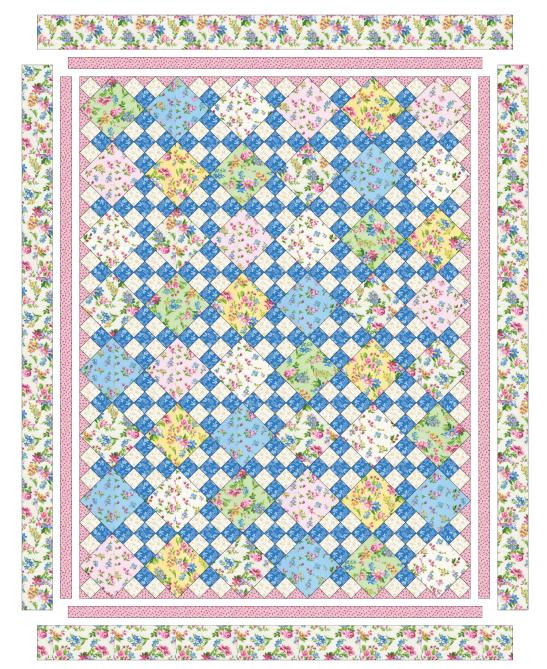

# SERENE COTTAGE

Designed by Debbie Beaves for RK www.robertkaufman.com

Featuring FLOWERHOUSE

Serene Debbie Beaves

Finished quilt measures: 62" x 80"

Difficulty Rating: Intermediate

#### Assemble the Quilt

**Step 9:** Arrange the blocks into thirteen diagonal rows. Note the fabric placement and block orientation in the Quilt Assembly Diagram.

**Step 10:** Sew the blocks together to form diagonal rows. Sew the side setting triangles to the ends of each row, aligning the corners. Press the rows to the left in the odd numbered rows and to the right in the even numbered rows. After sewing each row, trim the excess from the side setting triangles to align with the raw edges along the length of the row.

**Step 11:** Sew the rows together to form the quilt center. Press the row seams open.

**Step 12:** Sew the corner setting triangles to the corners of the quilt, centering along the edge the block. Press.

**Step 13:** Trim the quilt center edges so that 1/4" of fabric extends beyond the seam intersections of the side setting and corner setting triangles, as shown.

**Step 14:** Measure the length of the quilt through the center. Cut two Fabric H side border strips to this length. Sew the borders to the sides of the quilt center. Press toward the border. Measure the width of the quilt through the center. Cut two Fabric H top/bottom border strips to this width. Sew the borders to the top and bottom of the quilt center. Press toward the border.

**Step 15:** Measure the length of the quilt through the center. Cut two Fabric I side border strips to this length. Sew the borders to the sides of the quilt center. Press toward the border. Measure the width of the quilt through the center. Cut two Fabric I top/bottom border strips to this width. Sew the borders to the top and bottom of the quilt center. Press toward the border.