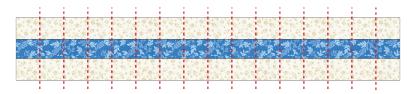

#### Assemble the Nine-Patch Blocks

**Step 1:** Sew a Fabric F strip between two Fabric G strips, along the longest edges, to form a strip set. Press toward the darker fabric. Make two strip sets like this, then subcut to make thirty-two 2-1/2" x 6-1/2" units.

**Step 2:** Sew a Fabric G strip between two Fabric F strips, along the longest edges, to form a strip set. Press toward the darker fabric. Make five strip sets like this, then subcut to make seventy 2-1/2" x 6-1/2" units.