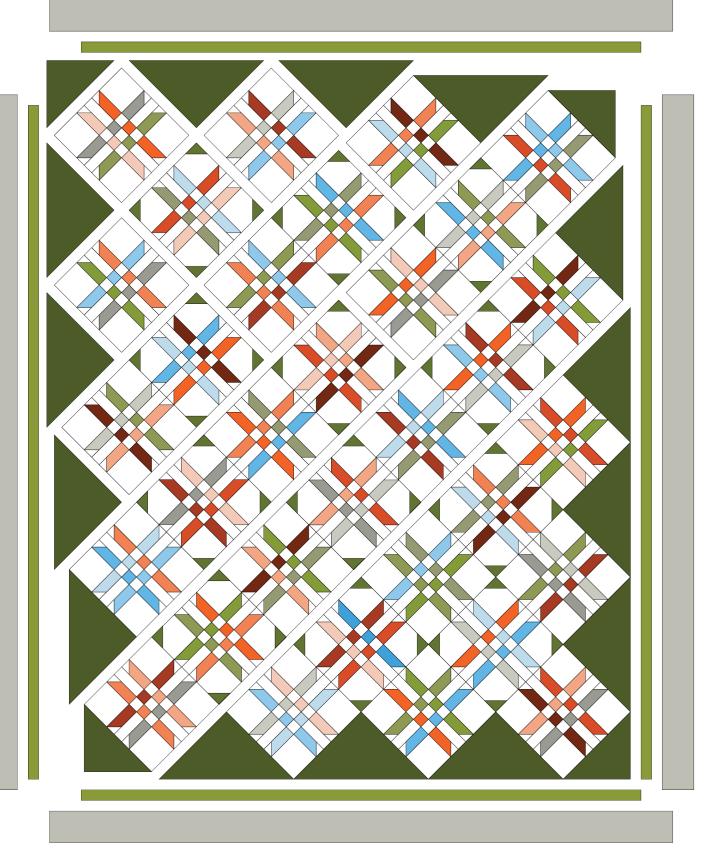

# Assemble the Quilt

**Step 9**: Arrange the blocks into diagonal rows as shown in the Quilt Assembly Diagram. Notice how the A and B blocks alternate across the quilt top. Add a setting triangle to the ends of the rows.

**Step 10**: Sew the blocks together to form rows. Press the seams in the odd-numbered rows to the left and the seams in the even-numbered rows to the right.

**Step 11**: Sew the rows together to form the quilt center. Press the row seams open.

**Step 12**: Sew the side inner borders to the sides of the quilt center. Press toward the borders. Sew the top and bottom inner borders to the quilt center. Press toward the borders.

**Step 13**: Sew the side outer borders to the sides of the quilt center. Press toward the borders. Sew the top and bottom outer borders to the quilt center. Press toward the borders.