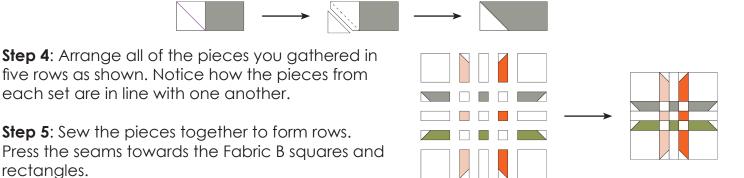

# Assemble the A Blocks

Step 1: Gather:

thirteen 1-1/2" Fabric B squares

four 1-1/2" x 3-1/2" Fabric B rectangles

four 3-1/2" Fabric B squares

four sets of Ten Square pieces (one 1-1/2" square and two 1-1/2" x 3-1/2" rectangles per set)

**Step 2**: Place a 1-1/2" Fabric B square on one end of a 1-1/2" x 3-1/2" Ten Square rectangle. Mark a diagonal line on the square, then sew on the drawn line. Trim the seam allowance 1/4" from the sewn seam. Press.

**Step 3**: Place a 1-1/2" Fabric B square on one end of the other 1-1/2" x 3-1/2" Ten Square rectangle from the same set. Mark a diagonal line on the square, then sew on the drawn line. Notice how the line is angled opposite of the direction in Step 2. Trim the seam allowance 1/4" from the sewn seam. Press. Repeat to add a Fabric B square to each Ten Square rectangle you gathered.

**Step 6**: Nest the seams and sew the rows together. Make thirty-two blocks.

Note: Twelve of the A Blocks will be used to create the B Blocks.

Note: Twelve of the A Blocks will be used to create the B Blocks.