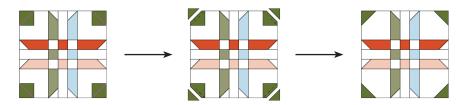

## Assemble the B Blocks

**Step 7**: Gather:

four 2" Fabric A squares

one A Block

**Step 8**: Place a 2" Fabric A square on each corner of an A Block. Mark a diagonal line on the square, then sew on the drawn line. Trim the seam allowance 1/4" from the sewn seam. Press. Make twelve B Blocks.