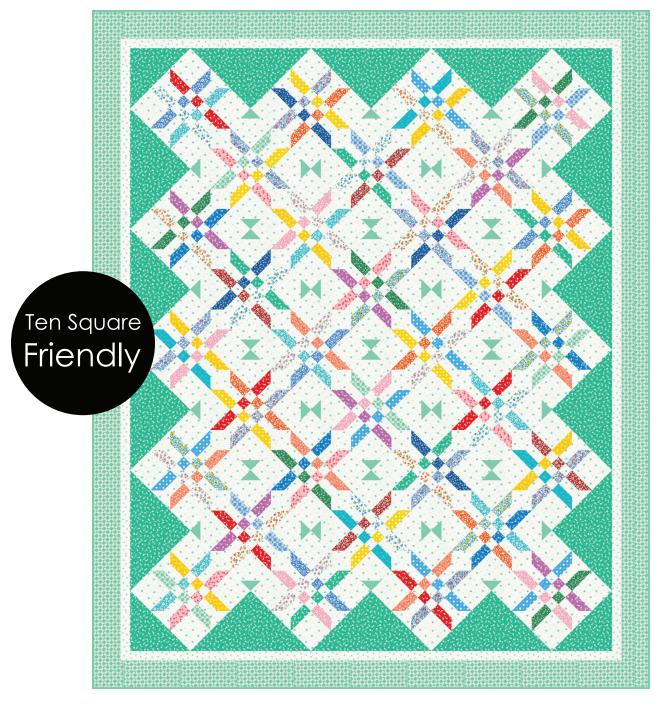

# **RIBBONS**

Designed by Elise Lea www.robertkaufman.com

Featuring FLOWERHOUSE

1930's **Basics**A FLOWERHOUSE COLLECTION by Debbie Beaves

Finished quilt measures: 59" x 71-1/2"

Difficulty Rating: Intermediate

# Assemble the Quilt

**Step 9**: Arrange the blocks into diagonal rows as shown in the Quilt Assembly Diagram. Notice how the A and B blocks alternate across the quilt top. Add a setting triangle to the ends of the rows.

Your quilt top is complete! Baste, quilt, bind, and enjoy!

This pattern may be used for personal purposes only and may not be reproduced in any form without the express permission from Robert Kaufman Fabrics. This pattern is not for resale. All patterns, unless otherwise attributed, are © Robert Kaufman Co., Inc. 2005-2022. All rights reserved.