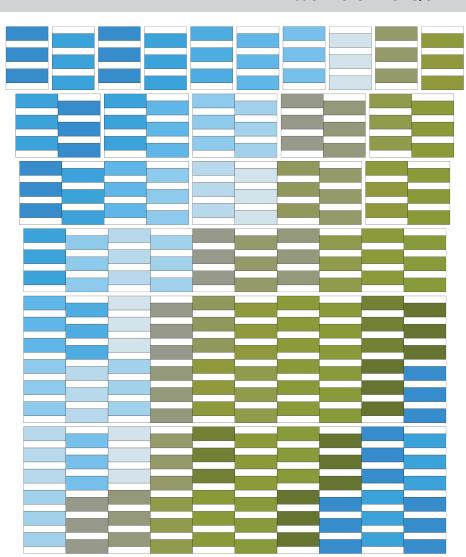

#### Assemble the Quilt

**Step 3:** Arrange the blocks into ten columns of eight blocks. Note the fabric placement and block orientation in the Quilt Assembly Diagram.

**Step 4:** Sew the blocks together to form columns. Press the column seams up in the odd numbered rows and down in the even numbered columns.

**Step 5:** Sew the columns together to form the quilt center. Press the column seams open.

Your quilt top is complete! Baste, quilt, bind and enjoy!

This pattern may be used for personal purposes only and may not be reproduced in any form without the express permission from Robert Kaufman Fabrics. This pattern is not for resale. All patterns, unless otherwise attributed, are © Robert Kaufman Co., Inc. 2005-2021. All rights reserved.