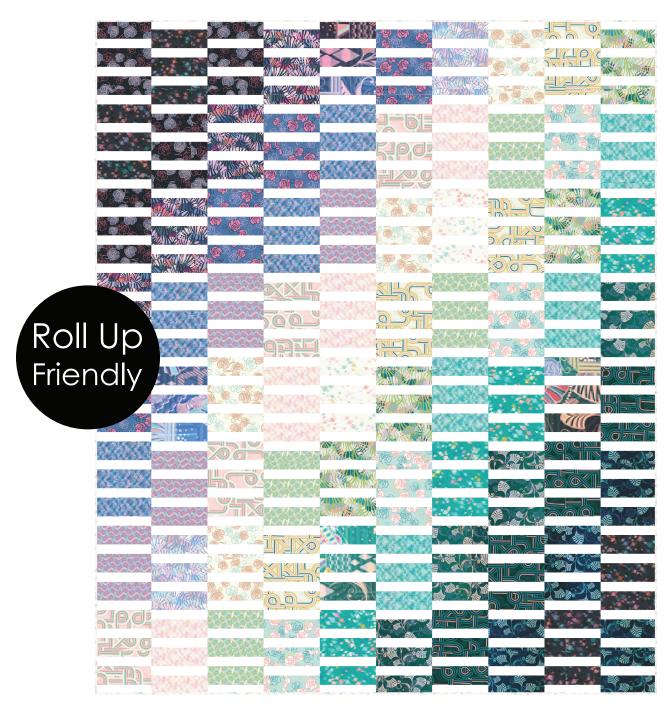

#### Assemble the Blocks

**Step 1:** Gather:

three matching rectangles from the Roll Up three Skinny Strip rectangles

Arrange the units to form the Block, alternating print rectangles with Skinny Strip rectangles. Note the fabric placement and block orientation in the Block Assembly Diagram.

**Step 2:** Sew the units together to form the Block. Press the seams toward print rectangles, or in one direction.

The finished Block should measure 6-1/2" x 9-1/2". Repeat Steps 1 and 2 to make a total of eighty Blocks.

#### Assemble the Quilt

**Step 3:** Arrange the blocks into ten columns of eight blocks. Note the fabric placement and block orientation in the Quilt Assembly Diagram.

**Step 4:** Sew the blocks together to form columns. Press the column seams up in the odd numbered rows and down in the even numbered columns.