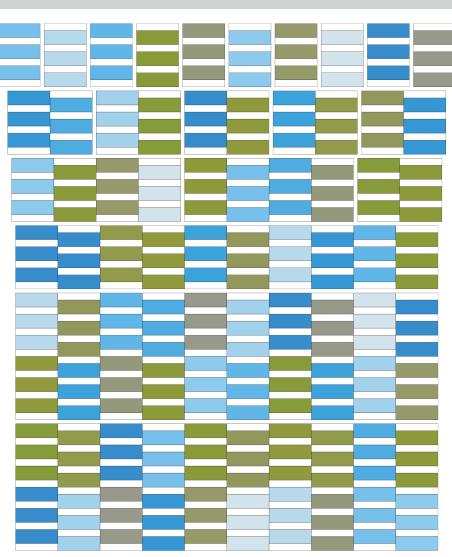

**Step 2:** Sew the units together to form the Block. Press the seams toward print rectangles, or in one direction.

The finished Block should measure 6-1/2" x 9-1/2". Repeat Steps 1 and 2 to make a total of eighty Blocks.

## Assemble the Quilt

**Step 3:** Arrange the blocks into ten columns of eight blocks. Note the fabric placement and block orientation in the Quilt Assembly Diagram.

**Step 4:** Sew the blocks together to form columns. Press the column seams up in the odd numbered rows and down in the even numbered columns.

**Step 5:** Sew the columns together to form the quilt center. Press the column seams open.

Your quilt top is complete! Baste, quilt, bind and enjoy!

This pattern may be used for personal purposes only and may not be reproduced in any form without the express permission from Robert Kaufman Fabrics. This pattern is not for resale. All patterns, unless otherwise attributed, are © Robert Kaufman Co., Inc. 2005-2021. All rights reserved.