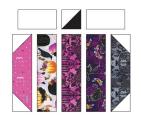

#### Assemble the Blocks

**Step 2:** Gather:

five assorted print rectangles from the Roll Up four 2-1/2" Fabric A squares one A/B HST two 2-1/2" x 4-1/2" Fabric A rectangles

**Step 3:** Place a 2-1/2" Fabric A square at the left end of a print rectangle, right sides together. Note the orientation of the marked diagonal line. Sew on the marked line, then trim away the excess fabric, leaving a 1/4" seam allowance. Press. Repeat on the right end of the rectangle with another 2-1/2" Fabric A square. Repeat to make a second unit like this.

Arrange the Step 3 units and three remaining print rectangles together to form the pumpkin center. Note the block orientation in the Block Assembly Diagram.

**Step 4:** Sew the rectangles together to form the Block Center. Press the seams toward the center strip.

**Step 5:** Sew the Fabric A rectangles to either side of the HST. Press the seams away from the HST.

**Step 6:** Sew the Step 4 and Step 5 units together, nesting the seams and pressing the seams to one side to form the block.