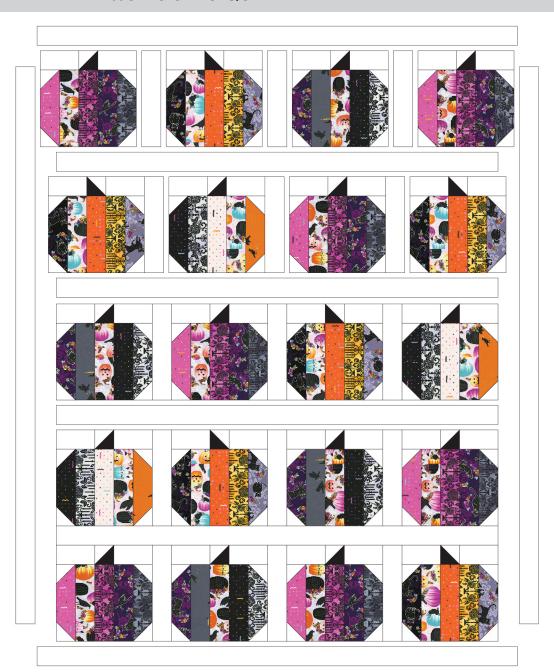

The resulting Pumpkin Block should measure 10-1/2" square. Repeat to make a total of twenty Pumpkin Blocks. Note that in the Quilt Assembly Diagram, fourteen stems point one direction, and six stems point the other direction.

### Assemble the Quilt

Step 7: Arrange the Blocks together as indicated in the Quilt Assembly Diagram. Sew each row together, using sashing strips between each block. Press seams toward the sashing. Repeat to make five block rows.

**Step 8:** Sew the sashing and block rows together. Press seams open or to the sashing.

Step 9: Sew the side outer borders to the sides of the quilt center. Press toward the borders. Sew the top and bottom outer borders to the quilt center. Press toward the borders