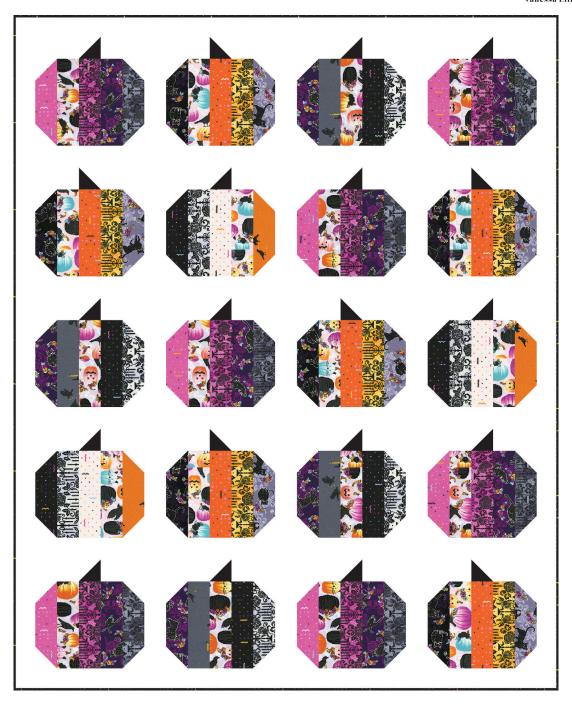

The resulting Pumpkin Block should measure 10-1/2" square. Repeat to make a total of twenty Pumpkin Blocks. Note that in the Quilt Assembly Diagram, fourteen stems point one direction, and six stems point the other direction.

### Assemble the Quilt

Step 7: Arrange the Blocks together as indicated in the Quilt Assembly Diagram. Sew each row together, using sashing strips between each block. Press seams toward the sashing. Repeat to make five block rows.

**Step 8:** Sew the sashing and block rows together. Press seams open or to the sashing.

Step 9: Sew the side outer borders to the sides of the quilt center. Press toward the borders. Sew the top and bottom outer borders to the quilt center. Press toward the borders