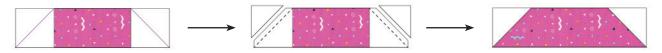

# Assemble the Half-Square Triangles (HSTs)

**Step 1:** Pair a 3" Fabric A square with a 3" Fabric B square, RST. Mark a diagonal line on the wrong side of one square. Sew 1/4" away from both sides of the marked line. Cut on the marked line, creating two half-square triangles (HSTs). Press toward the darker fabric. Trim to 2-1/2" square. Repeat to make twenty A/B HSTs.