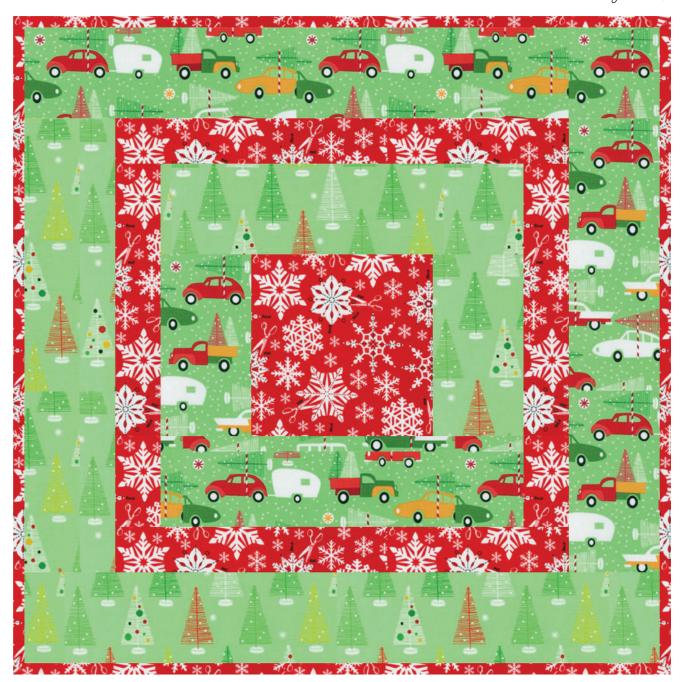

# **POTHOLDER**

Designed by Robert Kaufman Fabrics Featuring www.robertkaufman.com

Finished potholder measures: 14" x 14"

Quilt shown in "HOLIDAY" colorstory. For alternate "WINTER" colorstory see page 4.

- Step 1: Sew a 2-1/2" x 4-1/2" rectangle to opposite sides of the Fabric A square.
- **Step 2:** Sew the 2-1/2"  $\times$  8-1/2" rectangles to the top and bottom of the block.
- **Step 3:** Sew the 1-1/2" x 8-1/2" rectangles to opposite sides of the block.
- **Step 4:** Sew the 1-1/2" x 10-1/2" rectangles to the top and bottom of the block.
- **Step 5:** Sew the 2-1/2" x 10-1/2" rectangles to opposite sides of the block.
- **Step 6:** Sew the 2-1/2"  $\times$  14-1/2" rectangles to the top and bottom of the block.