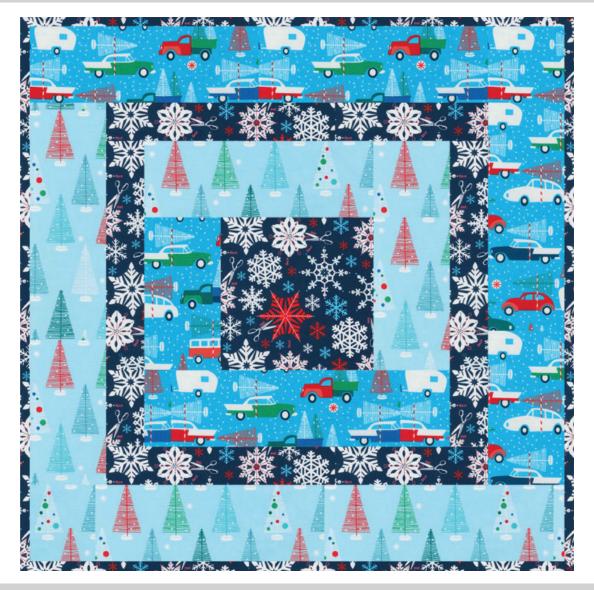

# **POTHOLDER**

Designed by Robert Kaufman Fabrics Featuring www.robertkaufman.com

Finished potholder measures: 14" x 14"

Quilt shown in "HOLIDAY" colorstory. For alternate "WINTER" colorstory see page 4.

# Fabric and Supplies Needed

Fabric amounts based on yardage that is 44" wide.

| rabric amounts based on yardage that is 44" wide. |        |                                              |          |       |        |                                      |          |  |  |  |  |
|---------------------------------------------------|--------|----------------------------------------------|----------|-------|--------|--------------------------------------|----------|--|--|--|--|
| Color                                             | Fabric | Name/SKU                                     | Yardage  | Color | Fabric | Name/\$KU                            | Yardage  |  |  |  |  |
| * * *                                             | A      | ACK-15814-277<br>WINTER<br>*includes binding | 3/8 yard |       | С      | ACK-15816-277<br>WINTER              | 1/8 yard |  |  |  |  |
|                                                   | В      | ACK-15815-277<br>WINTER                      | 1/8 yard | F     | le     |                                      |          |  |  |  |  |
|                                                   |        |                                              |          |       |        | will also need:<br>quare for backing |          |  |  |  |  |