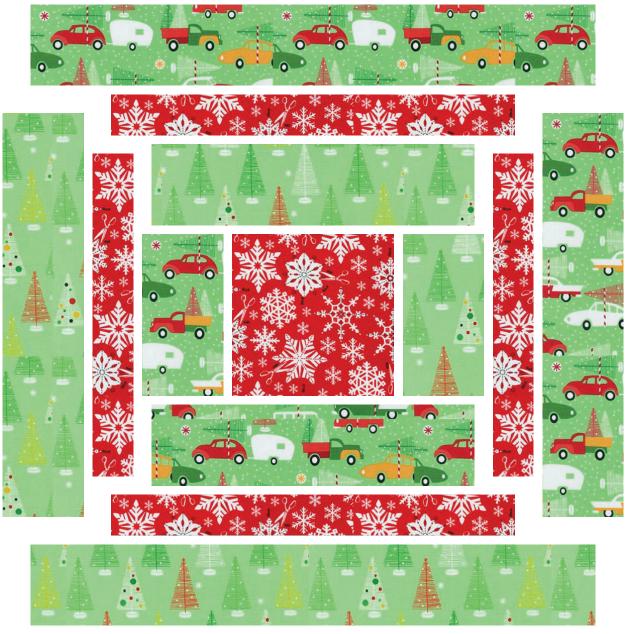

## **Cutting Instructions**

#### From Fabric A, cut:

two 2-1/2" x WOF strips for binding one 4-1/2" square two 1-1/2" x 8-1/2" rectangles two 1-1/2" x 10-1/2" rectangles

#### From Fabric B, cut:

one 2-1/2" x WOF strip. Subcut: one 2-1/2" x 4-1/2" rectangle one 2-1/2" x 8-1/2" rectangle one 2-1/2" x 10-1/2" rectangle one 2-1/2" x 14-1/2" rectangle

#### From Fabric C, cut:

one 2-1/2" x WOF strip. Subcut: one 2-1/2" x 4-1/2" rectangle one 2-1/2" x 8-1/2" rectangle one 2-1/2" x 10-1/2" rectangle one 2-1/2" x 14-1/2" rectangle Note: Press all seams away from the center.

- Step 1: Sew a 2-1/2" x 4-1/2" rectangle to opposite sides of the Fabric A square.
- **Step 2:** Sew the 2-1/2"  $\times$  8-1/2" rectangles to the top and bottom of the block.
- **Step 3:** Sew the 1-1/2" x 8-1/2" rectangles to opposite sides of the block.
- **Step 4:** Sew the 1-1/2" x 10-1/2" rectangles to the top and bottom of the block.
- **Step 5:** Sew the 2-1/2" x 10-1/2" rectangles to opposite sides of the block.
- **Step 6:** Sew the 2-1/2"  $\times$  14-1/2" rectangles to the top and bottom of the block.