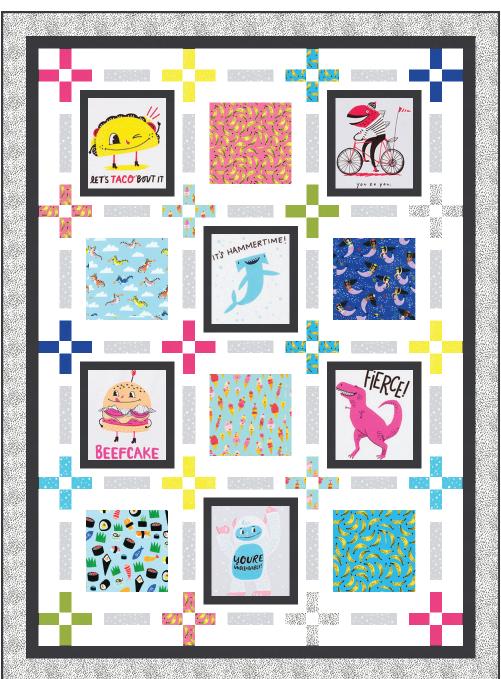

# Assemble the Quilt

**Step 7:** Arrange the A and B Blocks together as indicated in the Quilt Assembly Diagram. Sew each row together, using block sashing strips between each block and at the beginning and end of each row. Press seams toward the sashing. Sew a 3" x 15-1/2" Fabric B rectangle to the beginning and end of the row. Press. Repeat to make four block rows, following the fabric and block placement in the Quilt Assembly Diagram.

**Step 8:** Sew the sashing rows, block rows and top and bottom rows together, pinning and nesting the seams. Press seams open or to the sashing.

**Step 9:** Sew the side inner borders to the sides of the quilt center. Press toward the borders. Sew the top and bottom inner borders to the quilt center. Press toward the borders.

**Step 10:** Sew the side outer borders to the sides of the quilt center. Press toward the borders. Sew the top and bottom outer borders to the quilt center. Press toward the borders.

Your quilt top is complete. Baste, quilt, bind and enjoy!