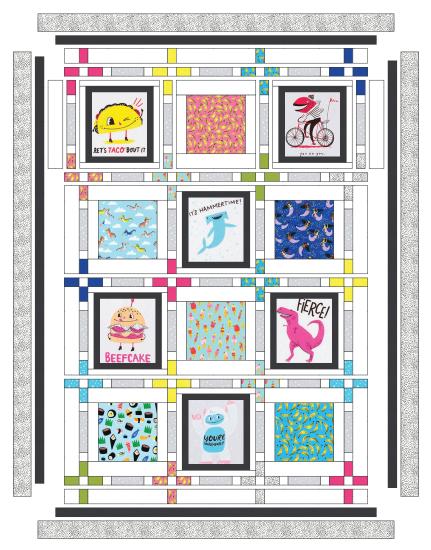

# Assemble the Quilt

**Step 7:** Arrange the A and B Blocks together as indicated in the Quilt Assembly Diagram. Sew each row together, using block sashing strips between each block and at the beginning and end of each row. Press seams toward the sashing. Sew a 3" x 15-1/2" Fabric B rectangle to the beginning and end of the row. Press. Repeat to make four block rows, following the fabric and block placement in the Quilt Assembly Diagram.

**Step 8:** Sew the sashing rows, block rows and top and bottom rows together, pinning and nesting the seams. Press seams open or to the sashing.

**Step 9:** Sew the side inner borders to the sides of the quilt center. Press toward the borders. Sew the top and bottom inner borders to the quilt center. Press toward the borders.

**Step 10:** Sew the side outer borders to the sides of the quilt center. Press toward the borders. Sew the top and bottom outer borders to the quilt center. Press toward the borders.

Your quilt top is complete. Baste, quilt, bind and enjoy!