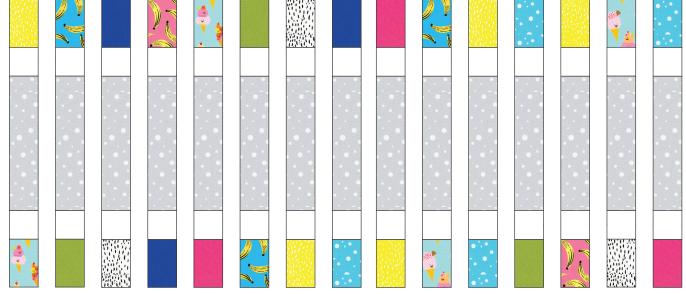

Sew together as shown, pressing the seams away from the Fabric B squares. The row sashing strip should measure 52" long.

Repeat Step 5 to make a total of five Row Sashing strips. Make one of each combination shown here: