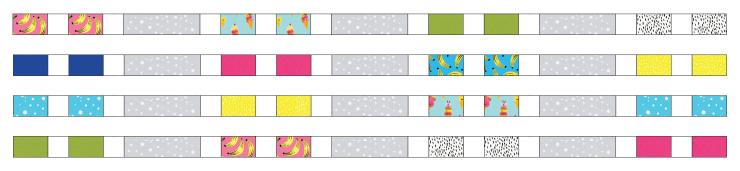

Repeat Step 4 to make a total of sixteen Block Sashing strips. Make one of each combination shown here: