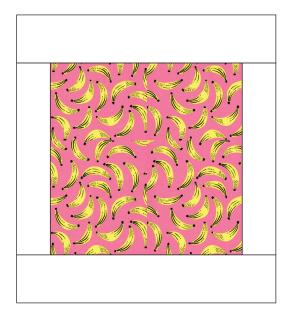

The resulting block should measure 14" x 15-1/2". Repeat Steps 1 and 2 to make six A Blocks.

**Step 3:** Sew a 2-1/4" x 10-1/2" Fabric O strip to the left and right edges of a Fabric C block center. Press toward the strips. Sew a 3" x 14" Fabric O strip to the top and bottom edges of the block center. Press toward the strips.

The resulting block should measure 14" x 15-1/2". Repeat Step 3 with the Fabric D-H squares to make a total of six B Blocks.