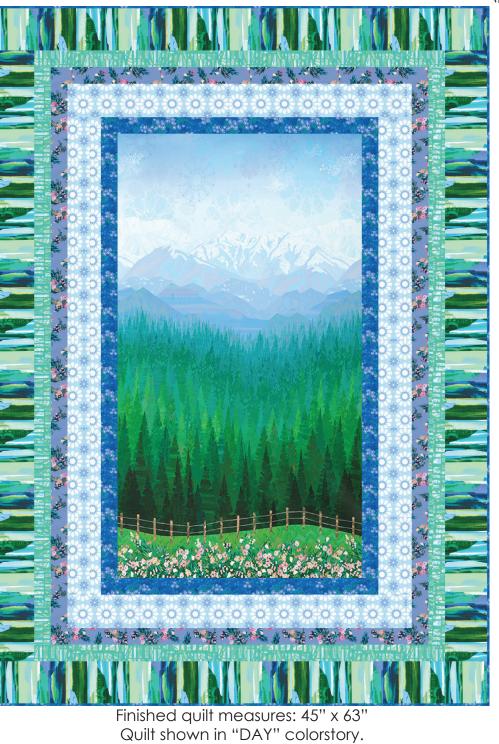

# **PICTURE PERFECT**

Designed by Ariga Wilson for RK Featuring Wishwell www.robertkaufman.com

Happy Hilltop

For alternate "SUNSET" colorstory see page 5.

Difficulty Rating: Beginner

For questions about this pattern, please email Patterns@RobertKaufman.com.

#### From Fabric A, fussy cut:

one 23" x 42" center panel