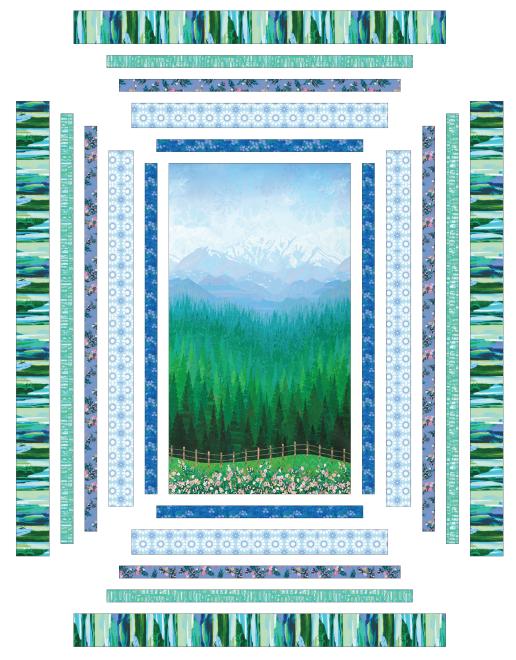

#### From Fabric A, fussy cut:

one 23" x 42" center panel

#### From Fabric B, cut:

four 2" x WOF strips. Sew together, end-to-end, then trim: two 2" x 26" top/bottom Border 1 pieces two 2" x 42" side Border 1 pieces

#### From Fabric C, cut:

four 3-1/2" x WOF strips. Sew together, end-to-end, then trim: two 3-1/2" x 32" top/bottom Border 2 pieces two 3-1/2" x 45" side Border 2 pieces

#### From Fabric D, cut:

five 2" x WOF strips. Sew together, end-to-end, then trim: two 2" x 35" top/bottom Border 3 pieces two 2" x 51" side Border 3 pieces

#### From Fabric E, cut:

five 2" x WOF strips. Sew together, end-to-end, then trim: two 2" x 38" top/bottom Border 4 pieces two 2" x 54" side Border 4 pieces

#### From Fabric F, cut:

five 3-1/2" x WOF strips. Sew together, end-to-end, then trim: two 3-1/2" x 44" top/bottom Border 5 pieces two 3-1/2" x 63" side Border 5 pieces

## Assemble the Quilt

**Step 1:** Sew the top and bottom Border 1 pieces to the quilt center. Press toward the borders. Sew the side Border 1 pieces to the sides of the quilt center. Press toward the borders.

**Step 2:** Sew the side Border 2 pieces to the sides of the quilt center. Press toward the borders. Sew the top and bottom Border 2 pieces to the quilt center. Press toward the borders.

**Step 3:** Sew the side Border 3 pieces to the sides of the quilt center. Press toward the borders. Sew the top and bottom Border 3 pieces to the quilt center. Press toward the borders.

**Step 4:** Sew the top and bottom Border 4 pieces to the quilt center. Press toward the borders. Sew the side Border 4 pieces to the sides of the quilt center. Press toward the borders.

**Step 5:** Sew the top and bottom Border 5 pieces to the quilt center. Press toward the borders. Sew the side Border 5 pieces to the sides of the quilt center. Press toward the borders.