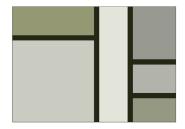

#### Assemble the Project Tops

**Step 1:** Gather one 9" square, one 9" x 3-1/2" rectangle, one 3-1/2" x 12-1/2" rectangle, one 5" x 6" rectangle, one 5" x 3-1/2" rectangle, and one 5" x 3" rectangle. Be sure to select one square or rectangle from each of Fabrics A-F. Gather two 1" x 12-1/2" rectangles, one 1" x 9" rectangle, and two 1" x 5" rectangles of Fabric G as well. Arrange the pieces as shown.

**Step 2:** Sew the 1" x 9" Fabric G rectangle between the 9" x 3-1/2" rectangle and 9" square. Press the seams towards the Fabric G rectangle.

**Step 3:** Sew the 3-1/2" x 12-1/2" rectangle between the two 1" x 12-1/2" Fabric G rectangles. Press the seams towards the Fabric G rectangles.

**Step 5:** Sew the units you created in Steps 2-4 together. Press the seams towards the center unit.

**Step 6:** Repeat Steps 1-5 to make six project tops.

Your project tops are complete! Baste, quilt, bind, and enjoy!