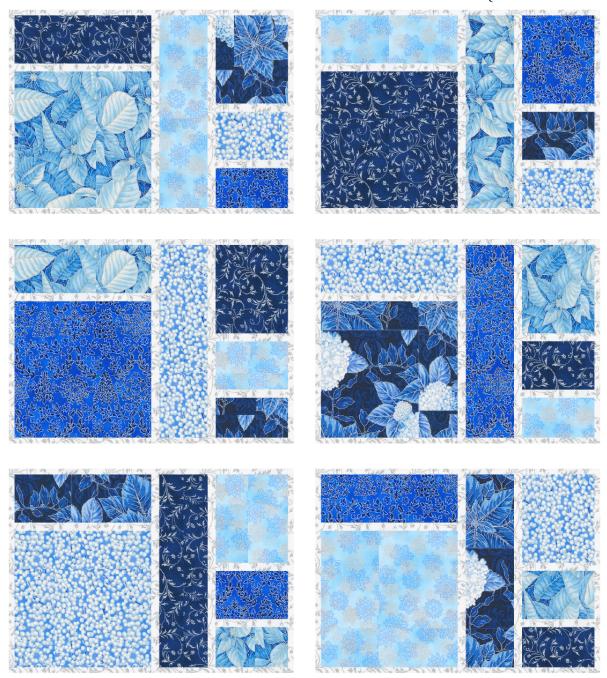

# PICK 6 PLACEMATS

Designed by Elise Lea for RK www.robertkaufman.com

Featuring Holiday Flourish RK Snow Flower

Each finished placemat measures: 12" x 17" Quilt shown in "BLUE" colorstory.

For alternate "GOLD", "MINT", "SILVER", and "TAUPE" colorstories see pages 5-12.

#### Assemble the Project Tops

**Step 1:** Gather one 9" square, one 9" x 3-1/2" rectangle, one 3-1/2" x 12-1/2" rectangle, one 5" x 6" rectangle, one 5" x 3-1/2" rectangle, and one 5" x 3" rectangle. Be sure to select one square or rectangle from each of Fabrics A-F. Gather two 1" x 12-1/2" rectangles, one 1" x 9" rectangle, and two 1" x 5" rectangles of Fabric G as well. Arrange the pieces as shown.

**Step 2:** Sew the 1" x 9" Fabric G rectangle between the 9" x 3-1/2" rectangle and 9" square. Press the seams towards the Fabric G rectangle.

**Step 3:** Sew the 3-1/2" x 12-1/2" rectangle between the two 1" x 12-1/2" Fabric G rectangles. Press the seams towards the Fabric G rectangles.

**Step 5:** Sew the units you created in Steps 2-4 together. Press the seams towards the center unit.

**Step 6:** Repeat Steps 1-5 to make six project tops.

Your project tops are complete! Baste, quilt, bind, and enjoy!