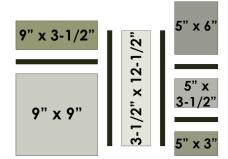

#### From Fabrics A-F\*, cut:

one 12-1/2" x WOF strip. Subcut:

one 9" x LOF strip. Subcut:

one 9" square.

one 9" x 3-1/2" rectangle.

one 3-1/2" x LOF strip. Trim:

one 3-1/2" x 9" rectangle.

one 5" x LOF strip. Subcut:

one 5" x 6" rectangle.

one 5" x 3-1/2" rectangle.

one 5" x 3" rectangle.

\*Note: The initial 12-1/2" strip cut above should be made cutting perpendicular to the direction of the fabric's print. If needed, cut the 12-1/2" strip LOF before making the smaller subcuts.

#### From Fabric G, cut:

six 1" x WOF strips. Subcut:

twelve 1" x 12-1/2" rectangles.

six 1" x 9" rectangles.

twelve 1" x 5" rectangles.