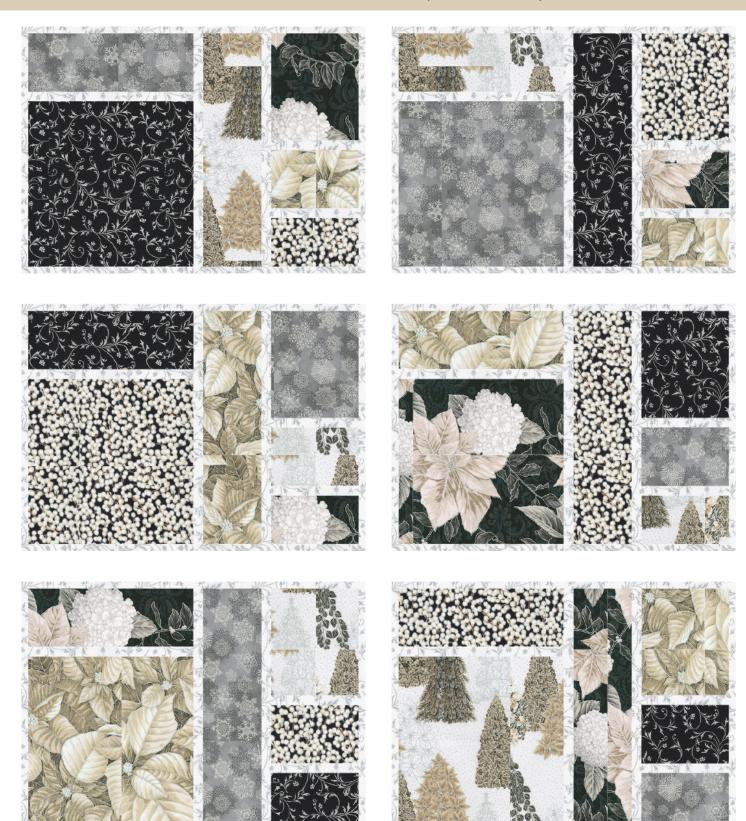

# PICK 6 PLACEMATS - Taupe Colorstory

#### PICK 6 PLACEMATS - Taupe Colorstory

#### Fabric and Supplies Needed

Fabric amounts based on yardage that is 42" wide.

| Color                                                                      | Fabric | Name/SKU                 | Yardage     | Color | Fabric   | Name/SKU                                        | Yardage     |
|----------------------------------------------------------------------------|--------|--------------------------|-------------|-------|----------|-------------------------------------------------|-------------|
|                                                                            | A      | SRKM-21600-181<br>ONYX   | fat quarter |       | E        | SRKM-21597-160<br>TAUPE                         | fat quarter |
|                                                                            | В      | SRKM-21603-183<br>PEWTER | fat quarter |       | F        | SRKM-21598-303<br>BLANC                         | fat quarter |
|                                                                            | С      | SRKM-21604-438<br>NIGHT  | fat quarter | A No. | G        | SRKM-21600-88<br>ICE                            | 1/4 yard    |
| 777                                                                        | D      | SRKM-21595-304<br>SHADOW | fat quarter |       | Binding* | SRKM-21600-88<br>ICE<br>*Also used for Fabric G | 7/8 yard    |
| Copyright 2023, Robert Kaufman<br>For individual use only - Not for resale |        |                          |             |       |          | will also need:<br>ds for backing               |             |