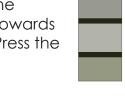

#### Assemble the Project Tops

**Step 1:** Gather one 9" square, one 9" x 3-1/2" rectangle, one 3-1/2" x 12-1/2" rectangle, one 5" x 6" rectangle, one 5" x 3-1/2" rectangle, and one 5" x 3" rectangle. Be sure to select one square or rectangle from each of Fabrics A-F. Gather two 1" x 12-1/2" rectangles, one 1" x 9" rectangle, and two 1" x 5" rectangles of Fabric G as well. Arrange the pieces as shown.

**Step 2:** Sew the 1" x 9" Fabric G rectangle between the 9" x 3-1/2" rectangle and 9" square. Press the seams towards the Fabric G rectangle.

**Step 3:** Sew the 3-1/2" x 12-1/2" rectangle between the two 1" x 12-1/2" Fabric G rectangles. Press the seams towards the Fabric G rectangles.

**Step 5:** Sew the units you created in Steps 2-4 together. Press the seams towards the center unit.

**Step 6:** Repeat Steps 1-5 to make six project tops.

Your project tops are complete! Baste, quilt, bind, and enjoy!