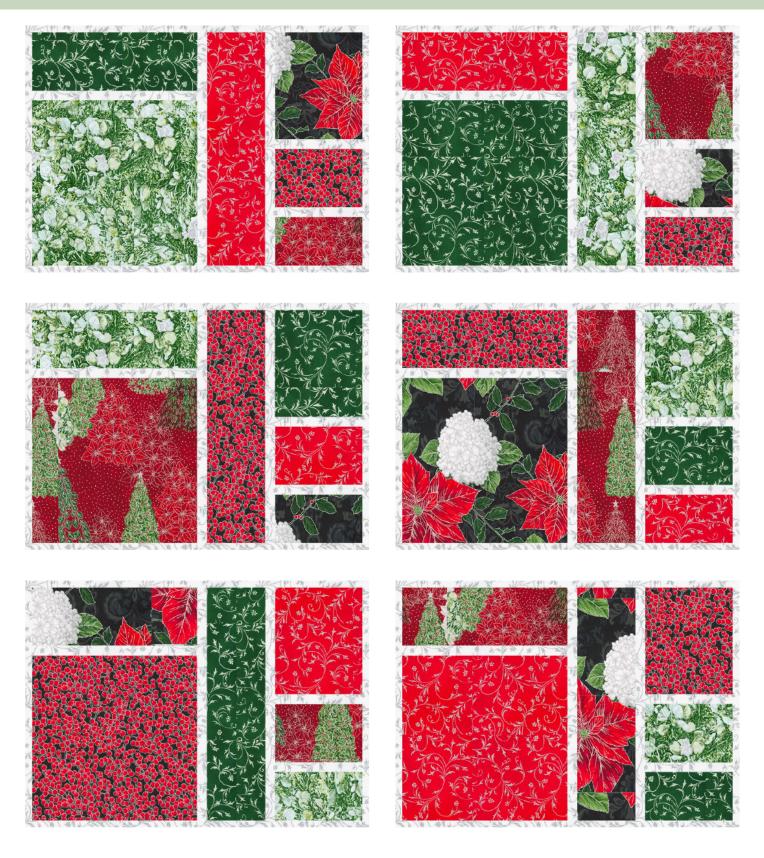

## PICK 6 PLACEMATS - Silver Colorstory

### PICK 6 PLACEMATS - Silver Colorstory

#### Fabric and Supplies Needed

Fabric amounts based on yardage that is 42" wide.

| Color                                                                      | Fabric | Name/SKU                     | Yardage     | Color | Fabric   | Name/SKU                                        | Yardage     |
|----------------------------------------------------------------------------|--------|------------------------------|-------------|-------|----------|-------------------------------------------------|-------------|
|                                                                            | A      | SRKM-21599-459<br>FRESH SAGE | fat quarter |       | E        | SRKM-21604-181<br>ONYX                          | fat quarter |
|                                                                            | В      | SRKM-21600-240<br>HOLLY      | fat quarter |       | F        | SRKM-21600-93<br>SCARLET                        | fat quarter |
|                                                                            | С      | SRKM-21598-95<br>BURGUNDY    | fat quarter | A No. | G        | SRKM-21600-88<br>ICE                            | 1/4 yard    |
|                                                                            | D      | SRKM-21595-181<br>ONYX       | fat quarter |       | Binding* | SRKM-21600-88<br>ICE<br>*Also used for Fabric G | 7/8 yard    |
| Copyright 2023, Robert Kaufman<br>For individual use only - Not for resale |        |                              |             |       |          | will also need:<br>rds for backing              |             |