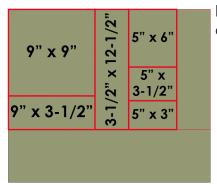

#### From Fabrics A-F\*, cut:

one 12-1/2" x WOF strip. Subcut:

one 9" x LOF strip. Subcut:

one 9" square.

one 9" x 3-1/2" rectangle.

one 3-1/2" x LOF strip. Trim:

one 3-1/2" x 9" rectangle.

one 5" x LOF strip. Subcut:

one 5" x 6" rectangle.

one 5" x 3-1/2" rectangle.

one 5" x 3" rectangle.

\*Note: The initial 12-1/2" strip cut above should be made cutting perpendicular to the direction of the fabric's print. If needed, cut the 12-1/2" strip LOF before making the smaller subcuts.

#### From Fabric G, cut:

six 1" x WOF strips. Subcut:

twelve 1" x 12-1/2" rectangles.

six 1" x 9" rectangles.

twelve 1" x 5" rectangles.