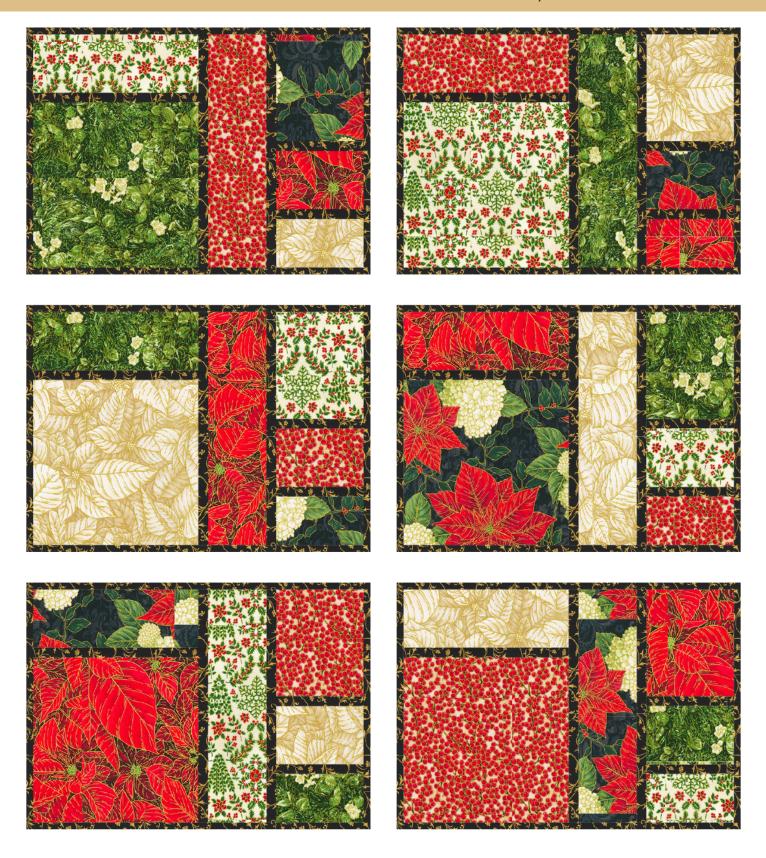

# PICK 6 PLACEMATS

Designed by Elise Lea for RK www.robertkaufman.com

Featuring Holiday Flourish RK Snow Flower

Each finished placemat measures: 12" x 17" Quilt shown in "BLUE" colorstory.

For alternate "GOLD", "MINT", "SILVER", and "TAUPE" colorstories see pages 5-12.