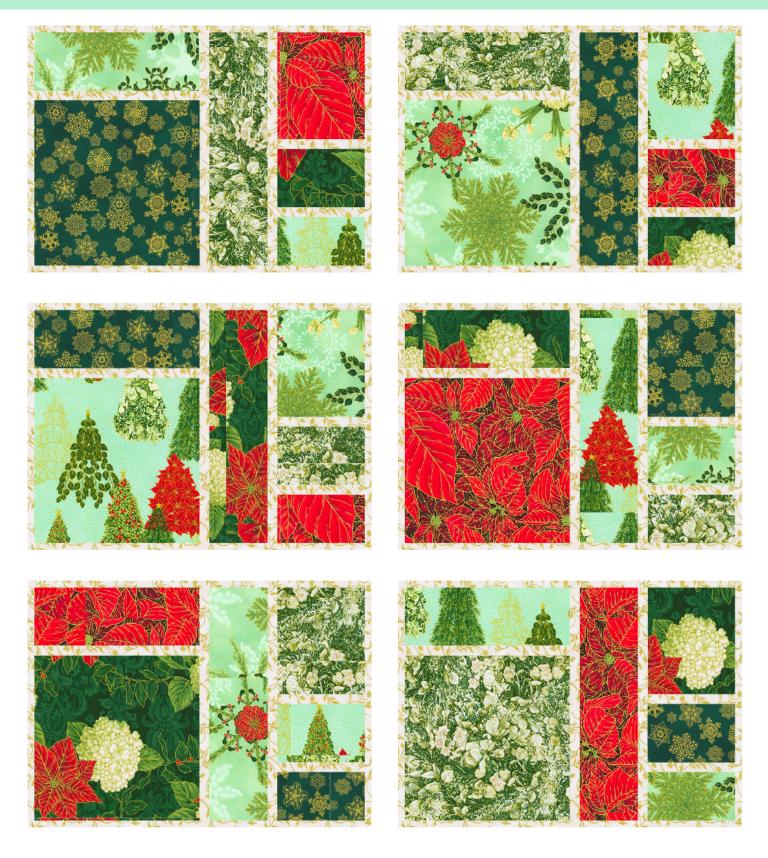

## PICK 6 PLACEMATS - Mint Colorstory

#### PICK 6 PLACEMATS - Mint Colorstory

#### Fabric and Supplies Needed

Fabric amounts based on yardage that is 42" wide.

| Color                                                                      | Fabric | Name/SKU                    | Yardage     | Color | Fabric   | Name/SKU                                          | Yardage     |
|----------------------------------------------------------------------------|--------|-----------------------------|-------------|-------|----------|---------------------------------------------------|-------------|
|                                                                            | A      | SRKM-21603-224<br>EVERGREEN | fat quarter |       | Е        | SRKM-21595-224<br>EVERGREEN                       | fat quarter |
|                                                                            | В      | SRKM-21596-32<br>MINT       | fat quarter |       | F        | SRKM-21599-459<br>FRESH SAGE                      | fat quarter |
|                                                                            | С      | SRKM-21598-32<br>MINT       | fat quarter |       | G        | SRKM-21600-84<br>CREAM                            | 1/4 yard    |
|                                                                            | D      | SRKM-21597-91<br>CRIMSON    | fat quarter |       | Binding* | SRKM-21600-84<br>CREAM<br>*Also used for Fabric G | 7/8 yard    |
| Copyright 2023, Robert Kaufman<br>For individual use only - Not for resale |        |                             |             |       |          | will also need:<br>ds for backing                 |             |