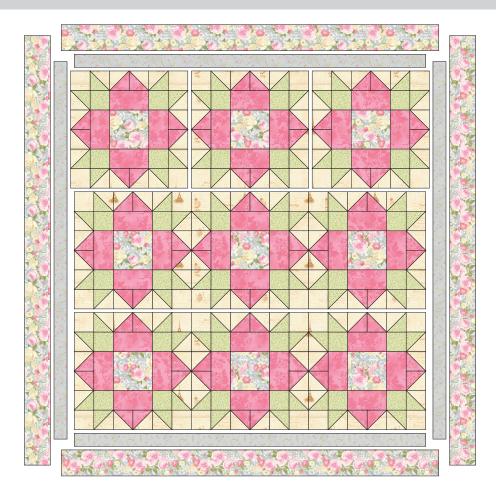

### Assemble the Quilt

- **Step 5:** Arrange the blocks into three rows of three blocks, following the Quilt Assembly Diagram.
- **Step 6:** Sew the blocks together to form rows. Press the rows to the left in the odd numbered rows and to the right in the even numbered rows.
- Step 7: Sew the rows together to form the quilt center. Press the row seams open.
- **Step 8:** Sew the Fabric E top and bottom inner borders to the quilt center. Press toward the borders. Sew the Fabric E side inner borders to the sides of the quilt center. Press toward the borders.
- **Step 9:** Sew the Fabric A top and bottom outer borders to the quilt center. Press toward the borders. Sew the Fabric A side outer borders to the sides of the quilt center. Press toward the borders.

Your quilt top is complete. Baste, quilt, bind and enjoy!