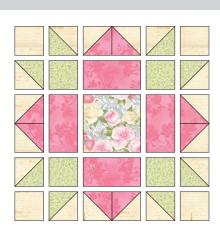

#### Assemble the Blocks

#### Step 4: Gather:

four Fabric D squares four Fabric C squares eight C/D HSTs four B/D HST pairs (from Step 2) four Fabric B rectangles one Fabric A square

Arrange in five rows, following the Block Assembly Diagram. Sew the units together to form rows, pressing the seams in opposite directions every other row. Sew the rows together, nesting the seams. Press.

Repeat Step 4 to make nine 18-1/2" square Blocks.