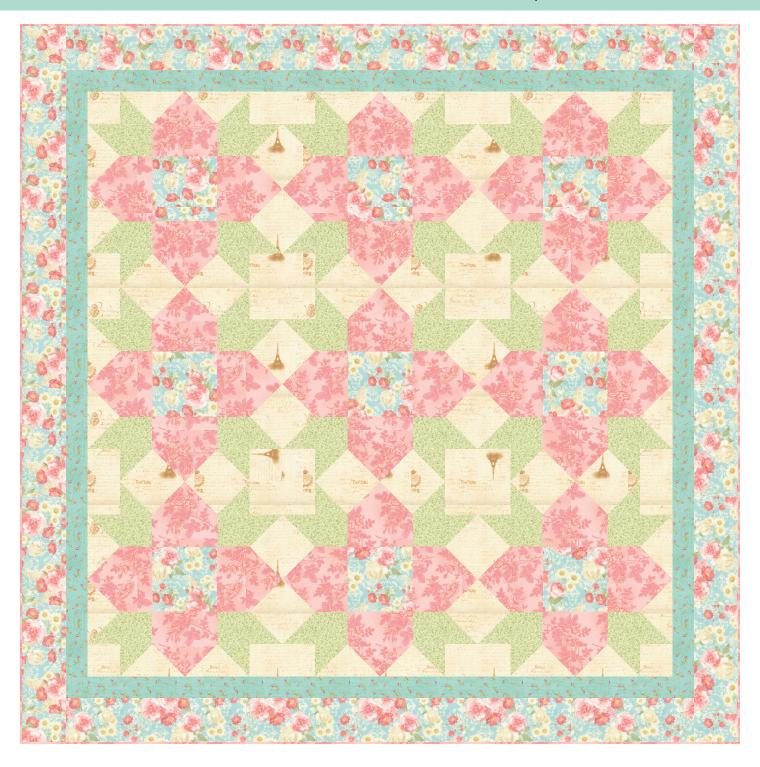

# PARIS BLOSSOM

Designed by Ariga Mahmoudlou for RK Featuring www.robertkaufman.com PARIS ROMANCE

Finished quilt measures: 66" x 66" Quilt shown in "ANTIQUE" colorstory. For alternate "GARDEN" colorstory see pages 6-7.

### Assemble the Quilt

- **Step 5:** Arrange the blocks into three rows of three blocks, following the Quilt Assembly Diagram.
- **Step 6:** Sew the blocks together to form rows. Press the rows to the left in the odd numbered rows and to the right in the even numbered rows.
- Step 7: Sew the rows together to form the quilt center. Press the row seams open.
- **Step 8:** Sew the Fabric E top and bottom inner borders to the quilt center. Press toward the borders. Sew the Fabric E side inner borders to the sides of the quilt center. Press toward the borders.
- **Step 9:** Sew the Fabric A top and bottom outer borders to the quilt center. Press toward the borders. Sew the Fabric A side outer borders to the sides of the quilt center. Press toward the borders.

Your quilt top is complete. Baste, quilt, bind and enjoy!