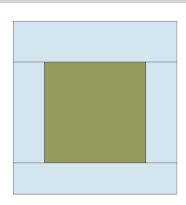

#### Assemble the Front and Back Panels

**Step 1:** Sew the left and right Fabric A rectangles to the left and right edges of the Fabric C Center Panels. Press. Sew the top and bottom Fabric A rectangles to the top and bottom. Press. The resulting front and back panels should each measure 17" x 18".