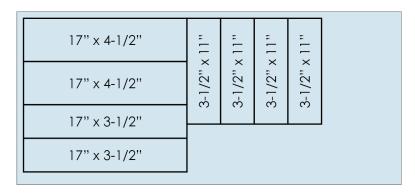

### From Fabric A, cut, following the diagram:

four 3-1/2" x 11" rectangles for the left and right borders two 17" x 4-1/2" rectangles for the top borders two 17" x 3-1/2" rectangles for the bottom borders

Note: For non-directional fabrics, 3/8 yards of Fabric A is needed. Cut:

- one 4-1/2" x WOF strip, subcutting two 4-1/2" x 17" rectangles
- two 3-1/2" x WOF strips, subcutting one 3-1/2" x 17" rectangle and two 3-1/2" x 11" rectangles from each strip