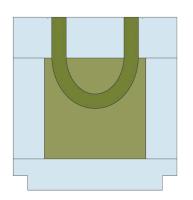

**Step 4:** Pin a strap to the top edge of each exterior panel, RST and raw edges aligned and 4" from each side edge. Ensure that straps are not twisted. Baste in place with 1/4" seam.

**Step 5:** Cut a 1-1/2" x 1-1/2" square from the bottom corners of both exterior and both lining panels.

**Step 6:** Place exterior panels RST with straps tucked between the panels. Sew along both sides and the bottom edge, using a 1/2" seam allowance. Corner cutouts will remain unsewn. Press seams open.

**Step 7:** Bring corners together, pinching to bring the side and bottom seams together to form the bag's box corner. Sew, using a 1/2" seam and backstitching at both ends. Repeat for remaining corner.