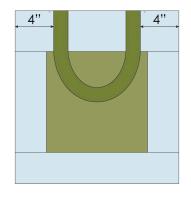

### From Fabric A, cut, following the diagram:

four 3-1/2" x 11" rectangles for the left and right borders two 17" x 4-1/2" rectangles for the top borders two 17" x 3-1/2" rectangles for the bottom borders

Note: For non-directional fabrics, 3/8 yards of Fabric A is needed. Cut:

- one 4-1/2" x WOF strip, subcutting two 4-1/2" x 17" rectangles
- two 3-1/2" x WOF strips, subcutting one 3-1/2" x 17" rectangle and two 3-1/2" x 11" rectangles from each strip

#### From Fabric C, fussy cut:

two 11" squares for the front and back Center Panels