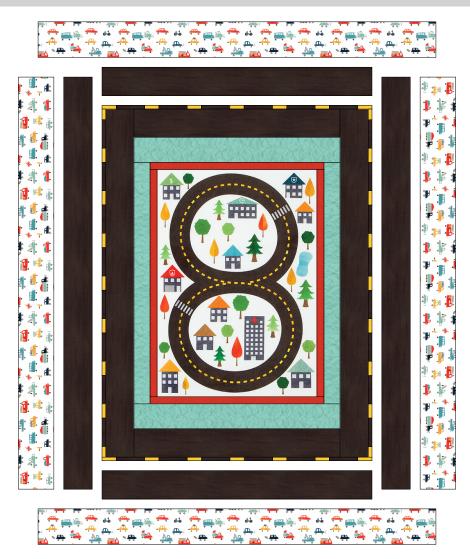

### Assemble the Outer Borders

**Step 8:** Sew the top and bottom Border 4 pieces to the quilt center. Press toward the borders. Sew the side Border 4 pieces to the sides of the quilt center. Press toward the borders.

**Step 9:** Sew the side Border 5 pieces to the sides of the quilt center. Press toward the borders. Sew the top and bottom Border 5 pieces to the quilt center. Press toward the borders. Note the orientation of the print in the Quilt Assembly Diagram.