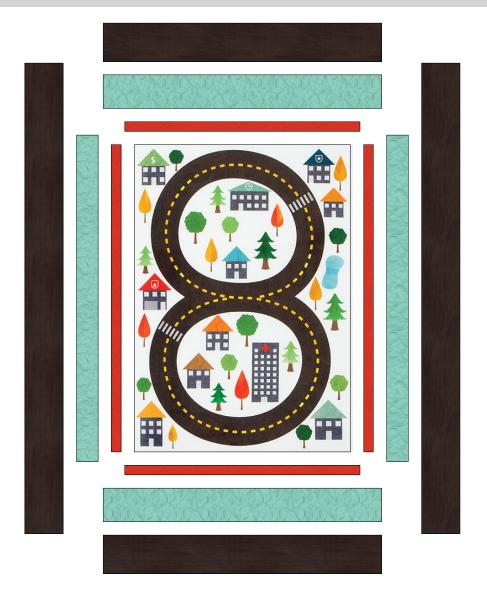

#### Assemble the Quilt Center

**Step 1:** Sew the side Border 1 pieces to the sides of the quilt center. Press toward the borders. Sew the top and bottom Border 1 pieces to the quilt center. Press toward the borders.

**Step 2:** Sew the side Border 2 pieces to the sides of the quilt center. Press toward the borders. Sew the top and bottom Border 2 pieces to the quilt center. Press toward the borders.

**Step 3:** Sew the top and bottom Border 3 pieces to the quilt center. Press toward the borders. Sew the side Border 3 pieces to the sides of the quilt center. Press toward the borders.