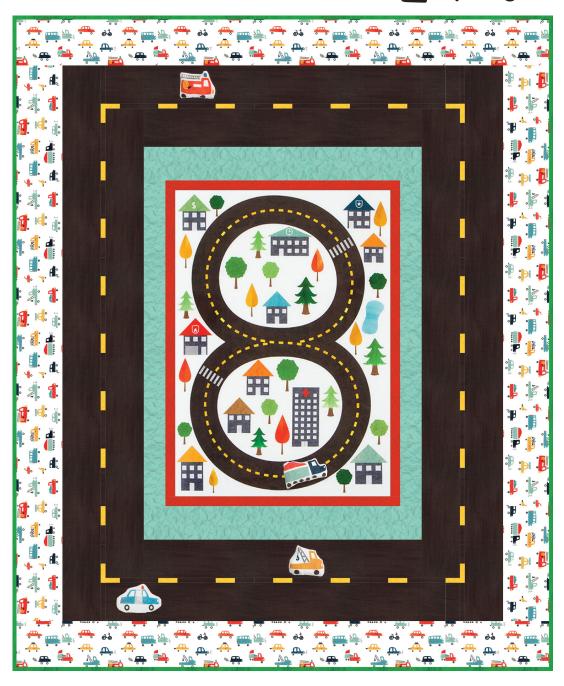

# ON THE ROAD

Designed by Elise Lea for RK www.robertkaufman.com

Featuring LET'S GO

Finished quilt measures: 56" x 68"

Difficulty Rating: Beginner

#### Assemble the Quilt Center

**Step 1:** Sew the side Border 1 pieces to the sides of the quilt center. Press toward the borders. Sew the top and bottom Border 1 pieces to the quilt center. Press toward the borders.

**Step 2:** Sew the side Border 2 pieces to the sides of the quilt center. Press toward the borders. Sew the top and bottom Border 2 pieces to the quilt center. Press toward the borders.

**Step 3:** Sew the top and bottom Border 3 pieces to the quilt center. Press toward the borders. Sew the side Border 3 pieces to the sides of the quilt center. Press toward the borders.

### Assemble the Outer Borders

**Step 8:** Sew the top and bottom Border 4 pieces to the quilt center. Press toward the borders. Sew the side Border 4 pieces to the sides of the quilt center. Press toward the borders.

**Step 9:** Sew the side Border 5 pieces to the sides of the quilt center. Press toward the borders. Sew the top and bottom Border 5 pieces to the quilt center. Press toward the borders. Note the orientation of the print in the Quilt Assembly Diagram.