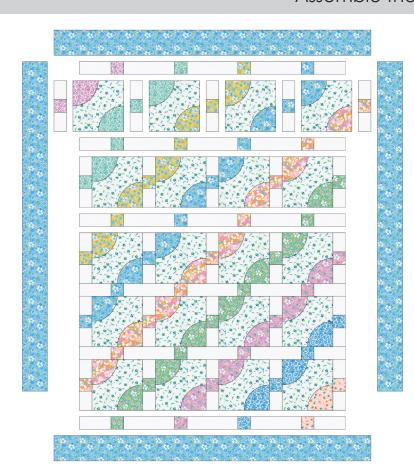

## Assemble the Quilt

**Step 12:** Refer to the Quilt Assembly Diagram to layout of the blocks in five rows of four blocks. Separate the blocks with the vertical sashing strips, then sew the rows together. Press the seams open.

**Step 13:** Place the horizontal sashing strips between each of the rows and at the top and bottom of the quilt top. Sew the quilt center together, then press the seams open.

**Step 14:** Sew the side borders to the sides of the quilt center. Press toward the borders. Sew the top and bottom borders to the quilt center. Press toward the borders.