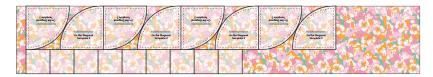

## Assemble the Quilt

**Step 12:** Refer to the Quilt Assembly Diagram to layout of the blocks in five rows of four blocks. Separate the blocks with the vertical sashing strips, then sew the rows together. Press the seams open.

**Step 13:** Place the horizontal sashing strips between each of the rows and at the top and bottom of the quilt top. Sew the quilt center together, then press the seams open.

**Step 14:** Sew the side borders to the sides of the quilt center. Press toward the borders. Sew the top and bottom borders to the quilt center. Press toward the borders.