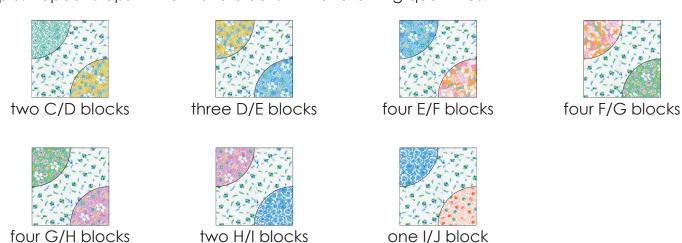

#### Assemble the Blocks

**Step 1:** Gather: one Fabric A unit one Fabric B quarter-circle one Fabric C quarter-circle

Fold each unit in half and fingerpress to mark the centerpoint of the curved edge.

**Step 2:** Place a quarter-circle on top of the Fabric A unit, RST. Align the finger pressed centers and pin in place. Manipulate the pieces to align the edges and pin the edges in place. Place more pins along the curve as desired.

**Step 3:** Sew along the curved edge, easing the fullness as you sew. Press the seam away from the corner.

**Step 4:** Repeat steps 2-3 to add the second quarter-circle to the block.

**Step 5:** Repeat steps 1-4 to make blocks in the following quantities: