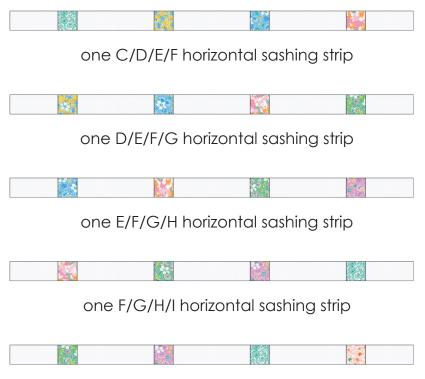

one 2-1/2" Fabric E square

**Step 10:** Arrange the units in a row as shown. Sew the row together and press the seams towards the squares to complete the horizontal sashing strip for the top of the quilt.

**Step 11:** Repeat steps 9-10 using 2-1/2" squares in Fabrics B-J to make one horizontal sashing strip in each of the following fabric combinations:

one G/H/I/J horizontal sashing strip