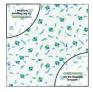

five 4-1/2" x WOF strips. Sew the strips together end-to-end, then subcut:

two 4-1/2" x 52-1/2" side border strips.

two 4-1/2" x 50-1/2" top and bottom border strips.

# **Templates**

Print at 100%. Check size printed correctly using 1" box for scale prior to cutting fabric. 1" box for scale ROBERTKAUFMAN On the Diagonal Template 1 ROBERTKAUFMAN On the Diagonal Template 2