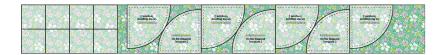

five 4-1/2" x WOF strips. Sew the strips together end-to-end, then subcut:

two 4-1/2" x 52-1/2" side border strips.

two 4-1/2" x 50-1/2" top and bottom border strips.

**Step 13:** Place the horizontal sashing strips between each of the rows and at the top and bottom of the quilt top. Sew the quilt center together, then press the seams open.

**Step 14:** Sew the side borders to the sides of the quilt center. Press toward the borders. Sew the top and bottom borders to the quilt center. Press toward the borders.