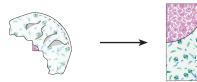

#### Assemble the Blocks

**Step 1:** Gather: one Fabric A unit one Fabric B quarter-circle one Fabric C quarter-circle

Fold each unit in half and fingerpress to mark the centerpoint of the curved edge.

**Step 2:** Place a quarter-circle on top of the Fabric A unit, RST. Align the finger pressed centers and pin in place. Manipulate the pieces to align the edges and pin the edges in place. Place more pins along the curve as desired.

**Step 3:** Sew along the curved edge, easing the fullness as you sew. Press the seam away from the corner.

**Step 4:** Repeat steps 2-3 to add the second quarter-circle to the block.

**Step 5:** Repeat steps 1-4 to make blocks in the following quantities: