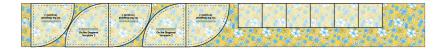

#### From Fabric A, cut:

five 8-1/2" x WOF strips. Subcut:

twenty 8-1/2" squares.

Trace Template 1 found on page 8 onto two opposite corners of each square, then cut on the traced lines.

five 4-1/2" x WOF strips. Sew the strips together end-to-end, then subcut:

two 4-1/2" x 52-1/2" side border strips.

two 4-1/2" x 50-1/2" top and bottom border strips.