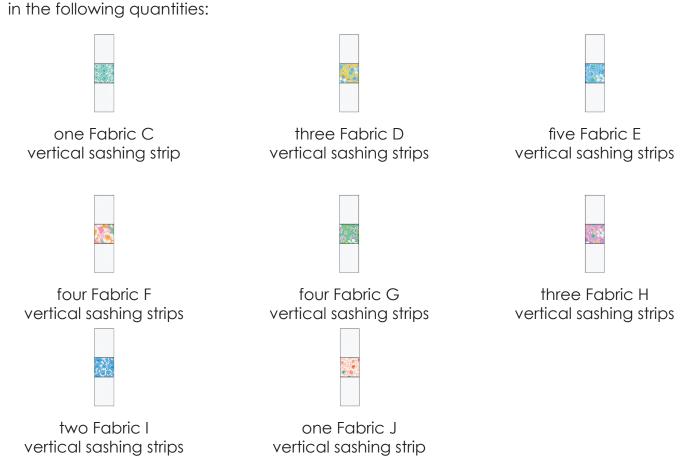

#### **Step 6:** Gather:

two 2-1/2" x 3-1/2" Fabric K rectangles

one 2-1/2" Fabric B square

Arrange the units in a column beginning and ending with a Fabric K rectangle.

**Step 7:** Sew the column together and press the seam towards the center square.

**Step 8:** Repeat steps 6-7 using 2-1/2" squares in Fabrics C-J to make vertical sashing strips

**Step 9:** Gather:

two 2-1/2" x 5-1/2" Fabric K rectangles three 2-1/2" x 8-1/2" Fabric K rectangles one 2-1/2" Fabric B square one 2-1/2" Fabric C square one 2-1/2" Fabric D square