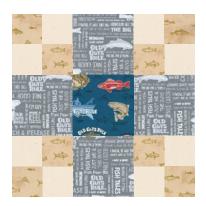

**Step 8:** Gather: one 4-1/2" Fabric B square four 4-1/2" Fabric D squares four G/F four-patches

Arrange together in three rows of three, following with Block Assembly Diagram and noting the fabric placement and orientation.

**Step 9:** Sew the units together to form rows. Press the rows to the left in the top and bottom rows and to the right in the center row.

**Step 10:** Sew the rows together to form a 12-1/2" square B Block. Press the row seams open. Repeat Steps 8-10 to make six B Blocks.