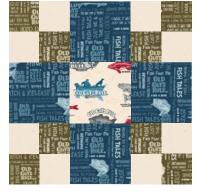

**Step 5:** Gather: one 4-1/2" Fabric A square four 4-1/2" Fabric C squares four G/E four-patches

Arrange together in three rows of three, following with Block Assembly Diagram and noting the fabric placement and orientation.

**Step 6:** Sew the units together to form rows. Press the rows to the left in the top and bottom rows and to the right in the center row.

**Step 7:** Sew the rows together to form a 12-1/2" square A Block. Press the row seams open. Repeat Steps 5-7 to make six A Blocks.