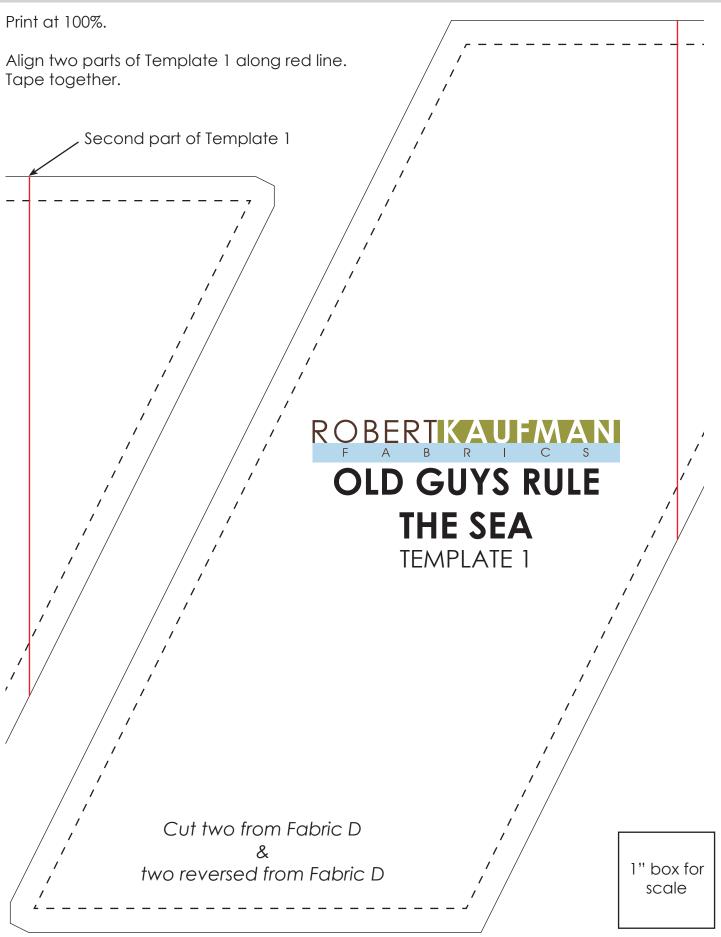

#### From Fabric D, cut:

two of Template 1 two of Template 1-Reversed

Side pieced border shown rotated 90° from orientation in quilt.

Bottom pieced border shown in same orientation as guilt.

**Step 2:** Sew one Fabric P/Template 2 piece and one Fabric M/Template 2 piece to the long edges of a Fabric D/Template 1 piece. Press toward Fabric D. Repeat to make a second block. Repeat to create the remaining two corner blocks, using the Fabric P/Template 2-reversed pieces, Fabric M/Template 2-reversed pieces and the Fabric D/Template 1-reversed piece.