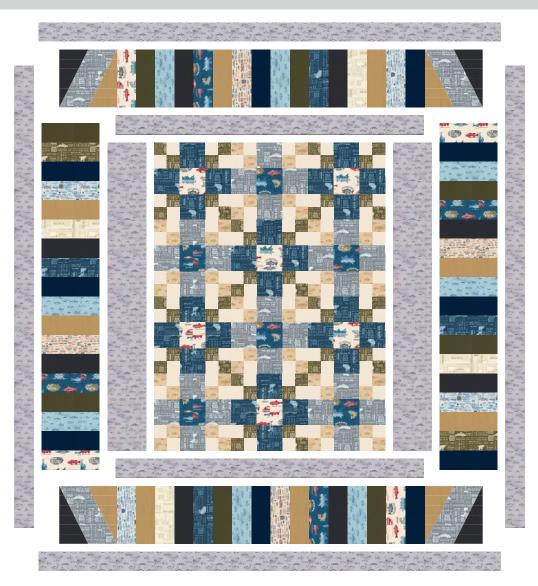

## Assemble the Quilt Center

- **Step 11:** Arrange the six A and B Blocks in four rows of three, noting the fabric placement and block orientation in the Quilt Assembly Diagram.
- **Step 12:** Sew the blocks together to form rows. Press the rows to the left in the odd numbered rows and to the right in the even numbered rows.
- **Step 13:** Sew the rows together to form the quilt center. Press the row seams open.
- **Step 14:** Sew the 6-1/2" x 48-1/2" side inner borders to the sides of the quilt center. Press toward the borders. Sew the 3-1/2" x 48-1/2" top and bottom inner borders to the quilt center. Press toward the borders.
- **Step 15:** Sew a side pieced border to each side of the quilt, pressing the seam toward the Fabric H strips.
- **Step 16:** Sew a corner block to each end of both top and bottom pieced borders, referring to the Quilt Assembly Diagram for fabric placement and orientation. Press the seam toward the corner blocks.
- **Step 17:** Sew completed border from Step 16 to the top and bottom of the quilt, noting the fabric placement and orientation of the corner blocks. Press the seam toward the Fabric H border.
- **Step 18:** Sew the 3-1/2" x 72-1/2" side outer borders to the sides of the quilt center. Press toward the Fabric H borders. Sew the 3-1/2" x 72-1/2" top and bottom outer borders to the quilt center. Press toward the Fabric H borders.

Your quilt top is complete! Baste, quilt, bind and enjoy!