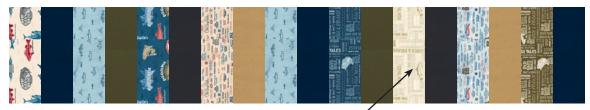

## Assemble the Borders and Corner Blocks

**Step 1:** Sew the 3-1/2" x 9-1/2" rectangles together along the long edge. Mix and match the various solid and print rectangles to create the following:

two side pieced borders, each eighteen units long

two top and bottom pieced borders, each sixteen units long

Note: Specific fabric placement can match the Quilt Assemble Diagram or be more freely mixed and matched.

Press the seams to one side or toward the solid fabrics.

Side pieced border shown rotated 90° from orientation in quilt.

Bottom pieced border shown in same orientation as guilt.

**Step 2:** Sew one Fabric P/Template 2 piece and one Fabric M/Template 2 piece to the long edges of a Fabric D/Template 1 piece. Press toward Fabric D. Repeat to make a second block. Repeat to create the remaining two corner blocks, using the Fabric P/Template 2-reversed pieces, Fabric M/Template 2-reversed pieces and the Fabric D/Template 1-reversed piece.