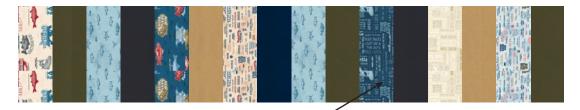

## Assemble the Borders and Corner Blocks

**Step 1:** Sew the 3-1/2" x 9-1/2" rectangles together along the long edge. Mix and match the various solid and print rectangles to create the following:

two side pieced borders, each eighteen units long

two top and bottom pieced borders, each sixteen units long

Note: Specific fabric placement can match the Quilt Assemble Diagram or be more freely mixed and matched.

Press the seams to one side or toward the solid fabrics.

Side pieced border shown rotated 90° from orientation in quilt.

Bottom pieced border shown in same orientation as guilt.

**Step 2:** Sew one Fabric P/Template 2 piece and one Fabric M/Template 2 piece to the long edges of a Fabric D/Template 1 piece. Press toward Fabric D. Repeat to make a second block. Repeat to create the remaining two corner blocks, using the Fabric P/Template 2-reversed pieces, Fabric M/Template 2-reversed pieces and the Fabric D/Template 1-reversed piece.