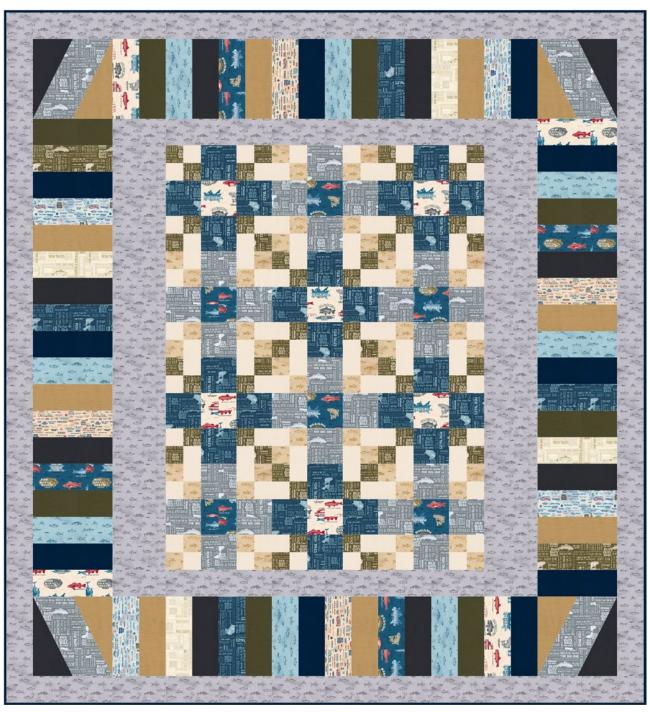

# OLD GUYS RULE THE SEA

Designed by Robert Kaufman Fabrics Featuring www.robertkaufman.com

Finished quilt measures: 72" x 78"

Pattern Level: Enthusiastic Novice

"I am a total beginner and want to learn more!"

## Assemble the Quilt Center

- **Step 11:** Arrange the six A and B Blocks in four rows of three, noting the fabric placement and block orientation in the Quilt Assembly Diagram.
- **Step 12:** Sew the blocks together to form rows. Press the rows to the left in the odd numbered rows and to the right in the even numbered rows.
- **Step 13:** Sew the rows together to form the quilt center. Press the row seams open.
- **Step 14:** Sew the 6-1/2" x 48-1/2" side inner borders to the sides of the quilt center. Press toward the borders. Sew the 3-1/2" x 48-1/2" top and bottom inner borders to the quilt center. Press toward the borders.
- **Step 15:** Sew a side pieced border to each side of the quilt, pressing the seam toward the Fabric H strips.
- **Step 16:** Sew a corner block to each end of both top and bottom pieced borders, referring to the Quilt Assembly Diagram for fabric placement and orientation. Press the seam toward the corner blocks.
- **Step 17:** Sew completed border from Step 16 to the top and bottom of the quilt, noting the fabric placement and orientation of the corner blocks. Press the seam toward the Fabric H border.
- **Step 18:** Sew the 3-1/2" x 72-1/2" side outer borders to the sides of the quilt center. Press toward the Fabric H borders. Sew the 3-1/2" x 72-1/2" top and bottom outer borders to the quilt center. Press toward the Fabric H borders.

Your quilt top is complete! Baste, quilt, bind and enjoy!