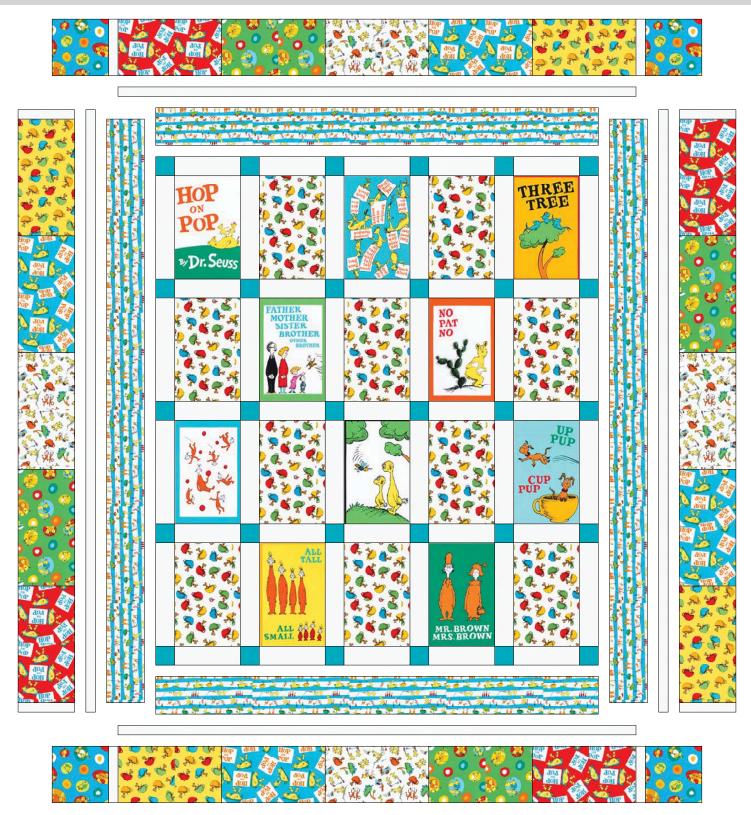

# Add the Borders

**Step 4**: Sew the Fabric E top and bottom inner borders to the quilt center. Press toward the borders. Sew the Fabric E side inner borders to the sides of the quilt center. Press toward the borders.

**Step 5:** Sew the Fabric C top and bottom middle borders to the quilt center. Press toward the borders. Sew the Fabric C side middle borders to the sides of the quilt center. Press toward the borders.

**Step 6:** Sew together 6-1/2" x 12-7/8" rectangles in the following order: Fabric F + Fabric H + Fabric I + Fabric K + Fabric J. Press the seams to one side. Sew a 1-1/2" x 6-1/2" Fabric C strip to each end of the border and press toward the print fabrics. This is a pieced side outer border.

Repeat to make a second pieced side outer border. Sew to the left and right edges of the quilt center, noting the orientation in the Quilt Assembly Diagram. Press toward the border.

**Step 7**: Sew together 6-1/2" x 11-1/2" rectangles in the following order: Fabric F + Fabric H + Fabric I + Fabric K + Fabric J. Press the seams to one side. Sew a 1-1/2" x 6-1/2" Fabric C strip to each end of the border and press toward the print fabrics.

Sew a 6-1/2" Fabric G corner square to each end of the border and press toward the corner square. This is a pieced top/bottom outer border.

Repeat to make a second pieced top/bottom outer border. Sew to the top and bottom edges of the quilt center, noting the orientation in the Quilt Assembly Diagram. Press toward the border.