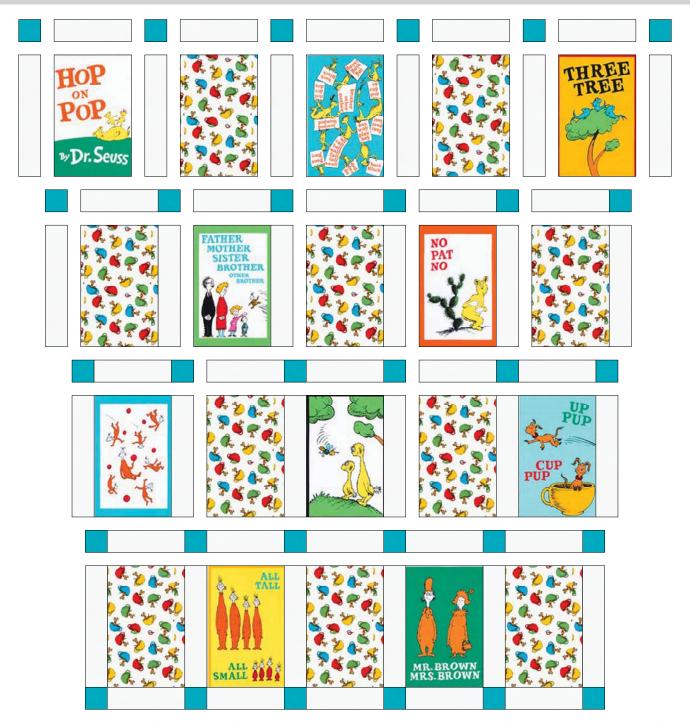

### Assemble the Quilt Center

**Step 1**: Arrange the Fabric A and B rectangles together as indicated in the Quilt Assembly Diagram. Sew each row together, using 2-1/2" x 11-1/2" sashing strips between each block and at the beginning and end of each row. Press seams toward the sashing. Repeat to make four block rows.

**Step 2:** Gather six cornerstone squares and five 2-1/2" x 7-1/2" sashing strips. Sew each row together, using cornerstones between each sashing strip and at the beginning and end of each row. Press seams toward the sashing. Repeat to make five sashing rows.

**Step 3:** Sew the sashing and block rows together, pinning and nesting the seams. Press seams open or to the sashing.