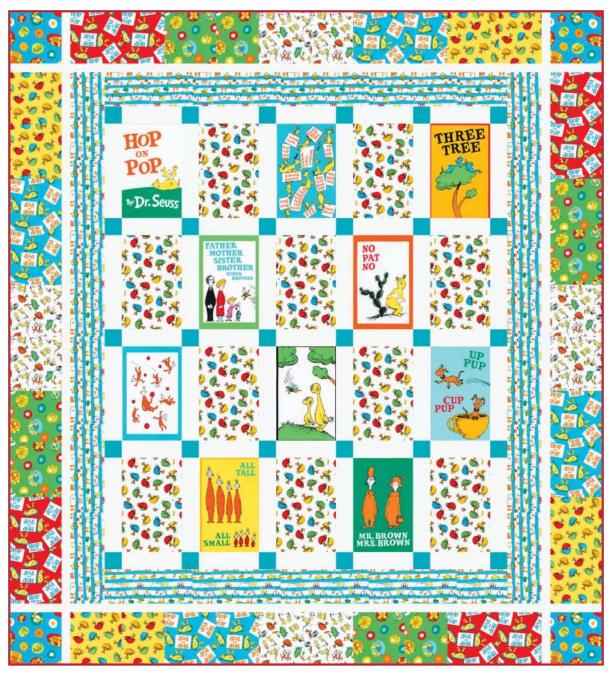

# NO PAT NO

Designed by Robert Kaufman Fabrics Featuring HOP NON POP

Finished quilt measures: 69" x 76"

Pattern Level: Enthusiastic Novice

"I am a total beginner and want to learn more!"

### Assemble the Quilt Center

**Step 1**: Arrange the Fabric A and B rectangles together as indicated in the Quilt Assembly Diagram. Sew each row together, using 2-1/2" x 11-1/2" sashing strips between each block and at the beginning and end of each row. Press seams toward the sashing. Repeat to make four block rows.

# Add the Borders

**Step 4**: Sew the Fabric E top and bottom inner borders to the quilt center. Press toward the borders. Sew the Fabric E side inner borders to the sides of the quilt center. Press toward the borders.

**Step 5:** Sew the Fabric C top and bottom middle borders to the quilt center. Press toward the borders. Sew the Fabric C side middle borders to the sides of the quilt center. Press toward the borders.

Repeat to make a second pieced side outer border. Sew to the left and right edges of the quilt center, noting the orientation in the Quilt Assembly Diagram. Press toward the border.

**Step 7**: Sew together 6-1/2" x 11-1/2" rectangles in the following order: Fabric F + Fabric H + Fabric I + Fabric K + Fabric J. Press the seams to one side. Sew a 1-1/2" x 6-1/2" Fabric C strip to each end of the border and press toward the print fabrics.

Sew a 6-1/2" Fabric G corner square to each end of the border and press toward the corner square. This is a pieced top/bottom outer border.

Repeat to make a second pieced top/bottom outer border. Sew to the top and bottom edges of the quilt center, noting the orientation in the Quilt Assembly Diagram. Press toward the border.