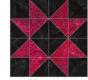

# Assemble the Half-Square Triangles (HSTs)

Step 3: Select twelve matching HSTs and four 2-1/2" Fabric J squares. Arrange the squares and HSTs in four rows of four to form a star as shown. Sew the squares and HSTs together to form rows, then press. Sew the rows together, then press again.

Step 4: Repeat Step 3 to make:

three Fabric A Blocks

Fabric B Block

five Fabric F Blocks

three Fabric G Blocks

four Fabric C Blocks

two

Fabric H Blocks