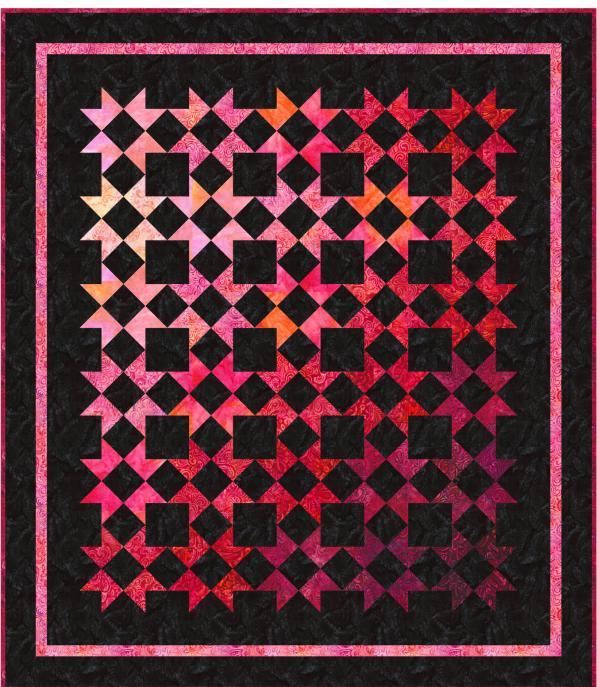

# **NIGHT STARS**

Designed by Ariga Wilson for RK www.robertkaufman.com

Featuring  $A_{\text{BATIKS}}$ 

Finished quilt measures: 54" x 62"

ROBERTIKAUFMAN

For questions about this pattern, please email Patterns@RobertKaufman.com.

## Assemble the Quilt

**Step 5:** Arrange the blocks into six rows of five blocks. Note the fabric placement and block orientation in the Quilt Assembly Diagram.

**Step 6:** Sew the blocks together to form rows. Press the seams to the left in the odd-numbered rows and to the right in the evennumbered rows.

**Step 7:** Sew the rows together to form the quilt center. Press the row seams open.

**Step 8:** Sew the side inner borders to the sides of the quilt center. Press toward the borders. Sew the top and bottom inner borders to the quilt center. Press toward the borders.

**Step 9:** Sew the side middle borders to the sides of the quilt center. Press toward the borders. Sew the top and bottom middle borders to the quilt center. Press toward the borders.

**Step 10:** Sew the side outer borders to the sides of the quilt center. Press toward the borders. Sew the top and bottom outer borders to the quilt center. Press toward the borders.