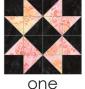

# Assemble the Half-Square Triangles (HSTs)

Step 3: Select twelve matching HSTs and four 2-1/2" Fabric J squares. Arrange the squares and HSTs in four rows of four to form a star as shown. Sew the squares and HSTs together to form rows, then press. Sew the rows together, then press again.

Step 4: Repeat Step 3 to make:

three Fabric A Blocks

Fabric B Block

five Fabric F Blocks

three Fabric G Blocks

four Fabric C Blocks

two

Fabric H Blocks