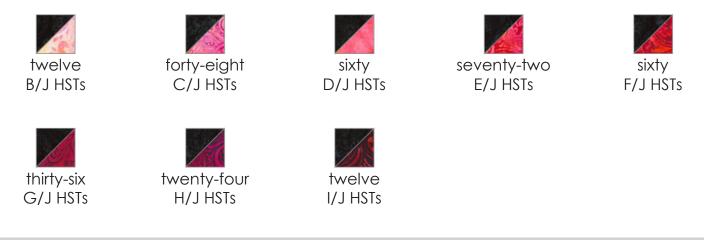

# Assemble the Half-Square Triangles (HSTs)

Step 1: Pair a 3" Fabric A square with a 3" Fabric J square, RST. Mark a diagonal line on the wrong side of one square. Sew 1/4" away from both sides of the marked line. Cut on the marked line creating two half-square triangles (HSTs). Press toward the darker fabric. Trim to 2-1/2" square. Repeat to make thirty-six A/J HSTs.

Step 2: Repeat Step 1 to make: