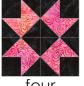

# Assemble the Half-Square Triangles (HSTs)

Step 3: Select twelve matching HSTs and four 2-1/2" Fabric J squares. Arrange the squares and HSTs in four rows of four to form a star as shown. Sew the squares and HSTs together to form rows, then press. Sew the rows together, then press again.

Step 4: Repeat Step 3 to make:

three Fabric A Blocks

Fabric B Block

five Fabric F Blocks

three Fabric G Blocks

four Fabric C Blocks

two

Fabric H Blocks