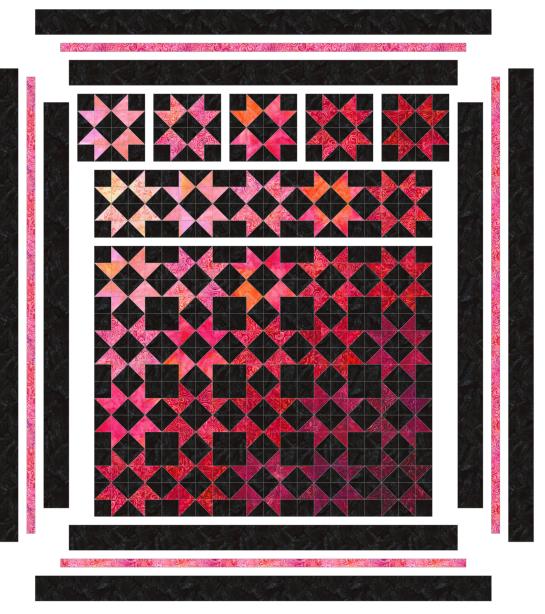

## Assemble the Quilt

**Step 5:** Arrange the blocks into six rows of five blocks. Note the fabric placement and block orientation in the Quilt Assembly Diagram.

**Step 6:** Sew the blocks together to form rows. Press the seams to the left in the odd-numbered rows and to the right in the evennumbered rows.

**Step 7:** Sew the rows together to form the quilt center. Press the row seams open.

**Step 8:** Sew the side inner borders to the sides of the quilt center. Press toward the borders. Sew the top and bottom inner borders to the quilt center. Press toward the borders.

**Step 9:** Sew the side middle borders to the sides of the quilt center. Press toward the borders. Sew the top and bottom middle borders to the quilt center. Press toward the borders.

**Step 10:** Sew the side outer borders to the sides of the quilt center. Press toward the borders. Sew the top and bottom outer borders to the quilt center. Press toward the borders.