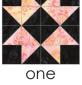

# Assemble the Half-Square Triangles (HSTs)

Step 3: Select twelve matching HSTs and four 2-1/2" Fabric J squares. Arrange the squares and HSTs in four rows of four to form a star as shown. Sew the squares and HSTs together to form rows, then press. Sew the rows together, then press again.

Step 4: Repeat Step 3 to make:

three Fabric A Blocks

Fabric B Block

five Fabric F Blocks

three Fabric G Blocks

four Fabric C Blocks

two

Fabric H Blocks