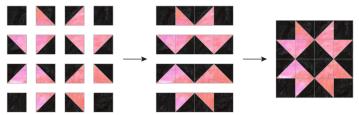

# Assemble the Half-Square Triangles (HSTs)

Step 3: Select twelve matching HSTs and four 2-1/2" Fabric J squares. Arrange the squares and HSTs in four rows of four to form a star as shown. Sew the squares and HSTs together to form rows, then press. Sew the rows together, then press again.