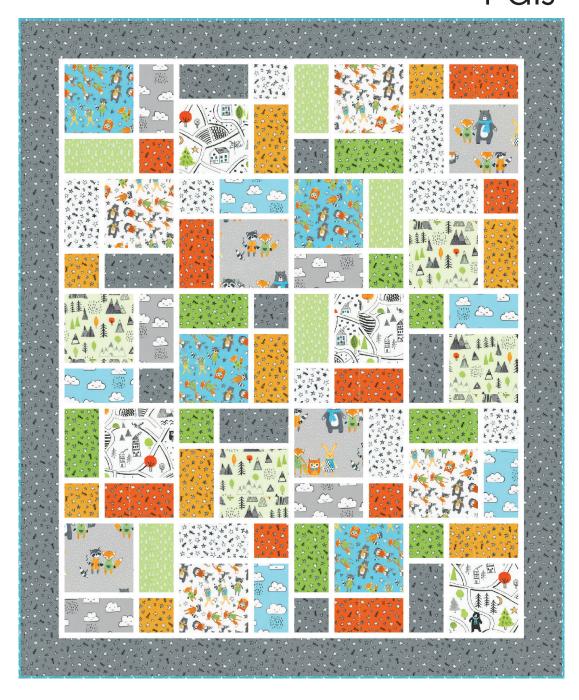

# **NEIGHBORHOOD**

Designed by Ariga Mahmoudlou for RK www.robertkaufman.com

Peaturing Neighborhood Pals

Finished quilt measures: 47-1/2" x 57-1/2"

Difficulty Rating: Beginner

**Step 4:** Arrange the Blocks together as indicated in the Quilt Assembly Diagram. Sew each row together, using 10" Fabric A sashing strips between each block. Press seams toward the sashing. Repeat to make five block rows.

- **Step 5:** Sew the sashing and block rows together. Press seams open or to the sashing.
- **Step 6:** Sew the side inner borders to the sides of the quilt center. Press toward the borders. Sew the top and bottom inner borders to the quilt center. Press toward the borders.
- **Step 7:** Sew the side outer borders to the sides of the quilt center. Press toward the borders. Sew the top and bottom outer borders to the quilt center. Press toward the borders.