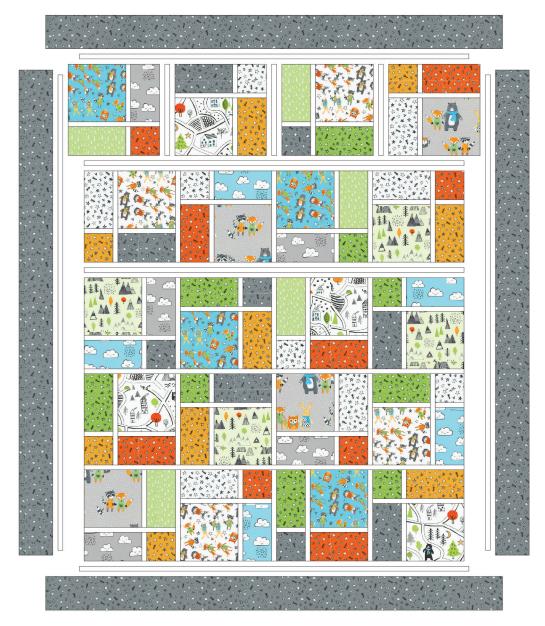

**Step 4:** Arrange the Blocks together as indicated in the Quilt Assembly Diagram. Sew each row together, using 10" Fabric A sashing strips between each block. Press seams toward the sashing. Repeat to make five block rows.

- **Step 5:** Sew the sashing and block rows together. Press seams open or to the sashing.
- **Step 6:** Sew the side inner borders to the sides of the quilt center. Press toward the borders. Sew the top and bottom inner borders to the quilt center. Press toward the borders.
- **Step 7:** Sew the side outer borders to the sides of the quilt center. Press toward the borders. Sew the top and bottom outer borders to the quilt center. Press toward the borders.