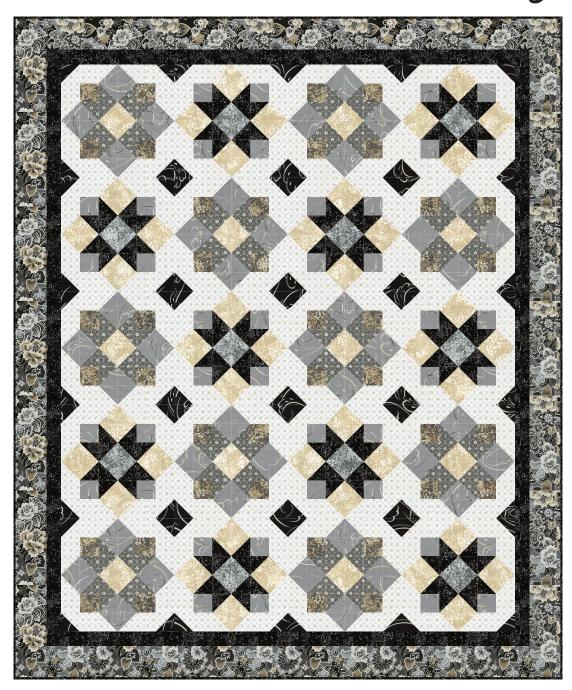

# MOSAIC GARDEN

Designed by Ariga Mahmoudlou for RK Featuring Moonlight Garden Www.robertkaufman.com

Finished quilt measures: 58" x 70"

Quilt shown in "CHARCOAL" colorstory.

For alternate "INDIGO" and "MULTI" colorstories see pages 6-9.

#### Assemble the Quilt

- **Step 11:** Arrange the blocks into five rows of four blocks. Note the fabric placement and block orientation in the Quilt Assembly Diagram.
- **Step 12:** Sew the blocks together to form rows. Press the rows to the left in the odd numbered rows and to the right in the even numbered rows.
- **Step 13:** Sew the rows together to form the quilt center. Press the row seams open.
- **Step 14:** Sew the side inner borders to the sides of the quilt center. Press toward the borders. Sew the top and bottom inner borders to the quilt center. Press toward the borders.
- **Step 15:** Sew the side outer borders to the sides of the quilt center. Press toward the borders. Sew the top and bottom outer borders to the quilt center. Press toward the borders.