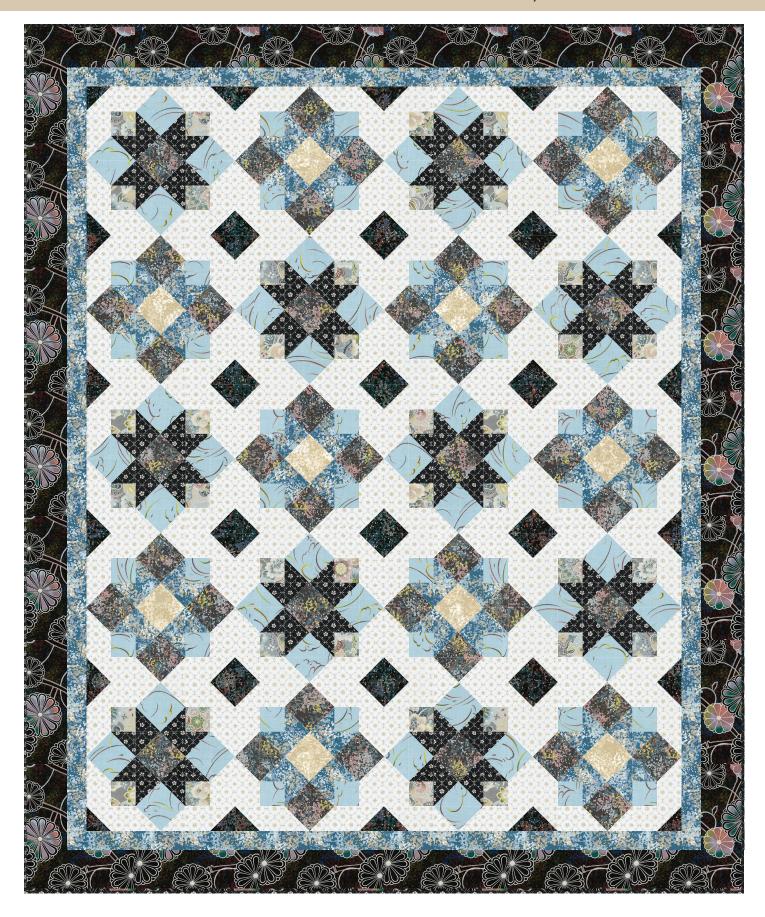

# MOSAIC GARDEN - Multi Colorstory

## MOSAIC GARDEN - Multi Colorstory

# Fabric and Supplies Needed

Fabric amounts based on yardage that is 42" wide.

| Color                                                                      | Fabric | Name/SKU                 | Yardage  | Color                                          | Fabric | Name/SKU                                          | Yardage    |
|----------------------------------------------------------------------------|--------|--------------------------|----------|------------------------------------------------|--------|---------------------------------------------------|------------|
|                                                                            | А      | SRKM-19005-205<br>MULTI  | 3/4 yard |                                                | F      | SRKM-19005-15<br>IVORY                            | 1/4 yard   |
|                                                                            | В      | SRKM-19004-205<br>MULTI  | 1/2 yard |                                                | G      | SRKM-19004-186<br>SILVER                          | 1-1/2 yard |
|                                                                            | С      | SRKM-19005-4<br>BLUE     | 7/8 yard |                                                | Н      | SRKM-19005-278<br>ATMOSPHERE                      | 1/3 yard   |
|                                                                            | D      | SRKM-19000-238<br>GARDEN | 1/4 yard |                                                | I      | SRKM-19001-205<br>MULTI                           | 3/4 yard   |
|                                                                            | E      | SRKM-19002-238<br>GARDEN | 7/8 yard |                                                |        | SRKM-19004-205<br>MULTI<br>Also used for Fabric B | 1/2 yard   |
| Copyright 2019, Robert Kaufman<br>For individual use only - Not for resale |        |                          |          | You will also need:<br>3-2/3 yards for backing |        |                                                   |            |