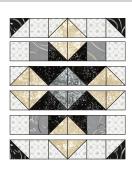

#### Assemble the Quilt

- **Step 11:** Arrange the blocks into five rows of four blocks. Note the fabric placement and block orientation in the Quilt Assembly Diagram.
- **Step 12:** Sew the blocks together to form rows. Press the rows to the left in the odd numbered rows and to the right in the even numbered rows.
- **Step 13:** Sew the rows together to form the quilt center. Press the row seams open.
- **Step 14:** Sew the side inner borders to the sides of the quilt center. Press toward the borders. Sew the top and bottom inner borders to the quilt center. Press toward the borders.
- **Step 15:** Sew the side outer borders to the sides of the quilt center. Press toward the borders. Sew the top and bottom outer borders to the quilt center. Press toward the borders.