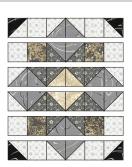

### Assemble the A Blocks

Step 3: Gather: four G/H HSTs eight 2-1/2" Fabric G squares eight E/G HSTs four 2-1/2" Fabric D squares eight B/E HSTs four A/B HSTs

Arrange the units into six rows of six. Note the fabric placement and block orientation in the Block Assembly Diagram.

**Step 4:** Sew the units together to form the rows. Press the seams to the left in odd numbered rows and to the right in even numbered rows.

**Step 5:** Sew the rows together, nesting the seams and pressing the seams to one side to form the block.

**Step 6:** Repeat Steps 3-5 to make a total of ten A Blocks.

#### Assemble the B Blocks

Step 7: Gather: four G/H HSTs eight 2-1/2" Fabric G squares eight A/G HSTs four 2-1/2" Fabric E squares eight C/A HSTs four C/F HSTs

Arrange the units into six rows of six. Note the fabric placement and block orientation in the Block Assembly Diagram.

**Step 8:** Sew the units together to form the rows. Press the seams to the right in odd numbered rows and to the left in even numbered rows.

**Step 9:** Sew the rows together, nesting the seams and pressing the seams to one side to form the block.

**Step 10:** Repeat Steps 7-9 to make a total of ten B Blocks.