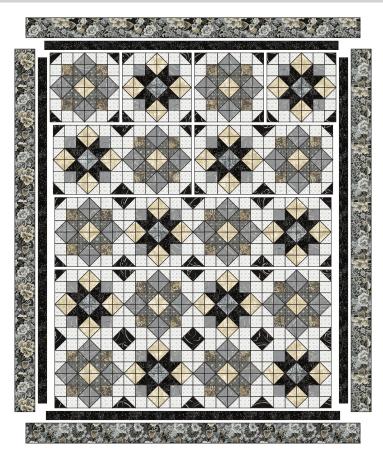

# MOSAIC GARDEN

Designed by Ariga Mahmoudlou for RK Featuring Moonlight Garden Www.robertkaufman.com

Finished quilt measures: 58" x 70"

Quilt shown in "CHARCOAL" colorstory.

For alternate "INDIGO" and "MULTI" colorstories see pages 6-9.

Difficulty Rating: Intermediate