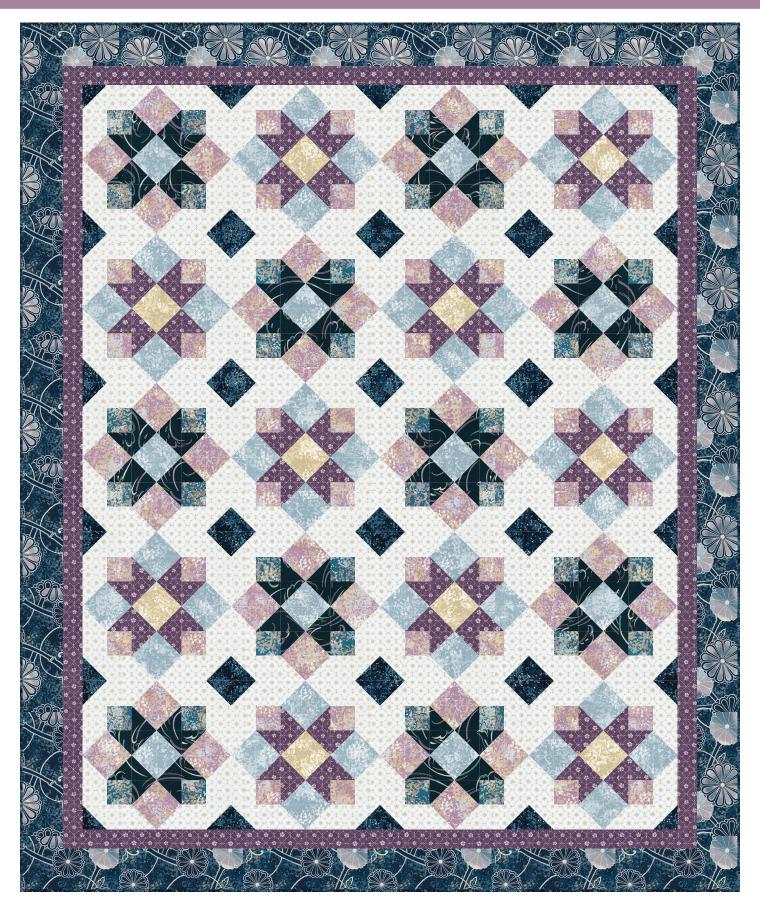

# MOSAIC GARDEN - Indigo Colorstory

# Fabric and Supplies Needed

Fabric amounts based on yardage that is 42" wide.

| Color                                                                      | Fabric | Name/\$KU               | Yardage  | Color                                          | Fabric | Name/SKU                                          | Yardage    |
|----------------------------------------------------------------------------|--------|-------------------------|----------|------------------------------------------------|--------|---------------------------------------------------|------------|
|                                                                            | A      | SRKM-19005-63<br>SKY    | 3/4 yard |                                                | F      | SRKM-19005-15<br>IVORY                            | 1/4 yard   |
|                                                                            | В      | SRKM-19002-62<br>INDIGO | 1/2 yard |                                                | G      | SRKM-19004-15<br>IVORY                            | 1-1/2 yard |
|                                                                            | С      | SRKM-19004-24<br>PLUM   | 7/8 yard |                                                | Н      | SRKM-19005-62<br>INDIGO                           | 1/3 yard   |
|                                                                            | D      | SRKM-19005-213<br>TEAL  | 1/4 yard |                                                | I      | SRKM-19001-62<br>INDIGO                           | 3/4 yard   |
|                                                                            | E      | SRKM-19005-24<br>PLUM   | 7/8 yard | E                                              |        | SRKM-19005-62<br>INDIGO<br>Also used for Fabric C | 1/2 yard   |
| Copyright 2019, Robert Kaufman<br>For individual use only - Not for resale |        |                         |          | You will also need:<br>3-2/3 yards for backing |        |                                                   |            |