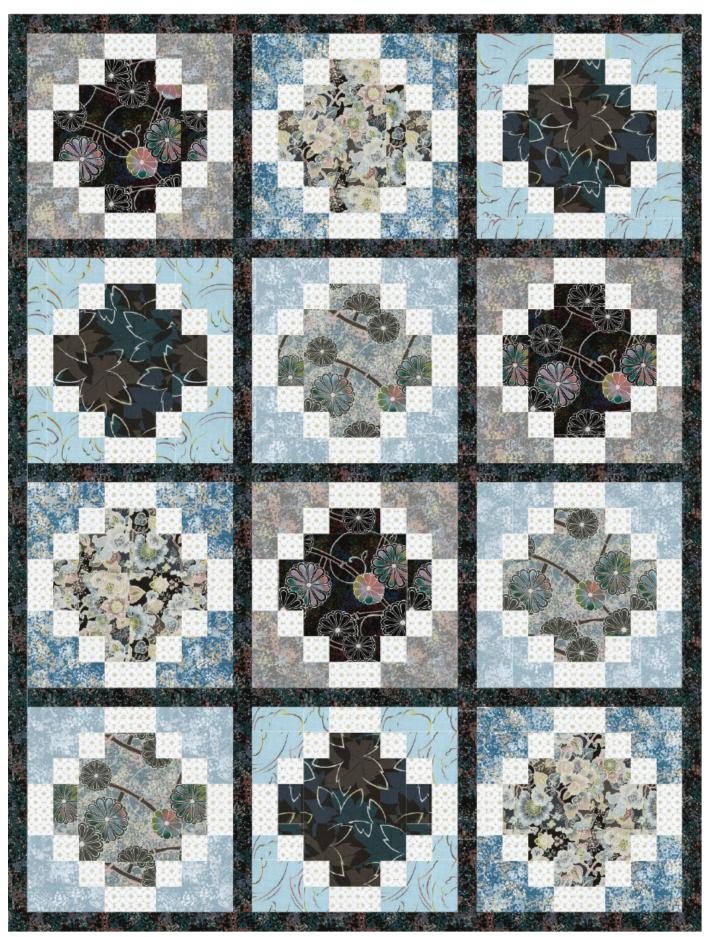

# MOONLIGHT TILES - Multi Colorstory

### MOONLIGHT TILES - Multi Colorstory

### Fabric and Supplies Needed

Fabric amounts based on yardage that is 42" wide.

| Color                                                                   | Fabric | Name/\$KU                | Yardage  | Color                                          | Fabric | Name/SKU                                               | Yardage  |
|-------------------------------------------------------------------------|--------|--------------------------|----------|------------------------------------------------|--------|--------------------------------------------------------|----------|
|                                                                         | A      | SRKM-19004-186<br>SILVER | 1 yard   |                                                | G      | SRKM-19002-238<br>GARDEN                               | 3/8 yard |
|                                                                         | В      | SRKM-19001-205<br>MULTI  | 1/3 yard |                                                | Н      | SRKM-19001-238<br>GARDEN                               | 1/3 yard |
|                                                                         | С      | SRKM-19005-238<br>GARDEN | 3/8 yard |                                                | I      | SRKM-19005-63<br>SKY                                   | 3/8 yard |
|                                                                         | D      | SRKM-19000-205<br>MULTI  | 1/3 yard |                                                | J      | SRKM-19005-278<br>ATMOSPHERE                           | 3/4 yard |
|                                                                         | Е      | SRKM-19005-4<br>BLUE     | 3/8 yard | E                                              |        | SRKM-19005-278<br>ATMOSPHERE<br>Also used for Fabric J | 1/2 yard |
|                                                                         | F      | SRKM-19003-205<br>MULTI  | 1/3 yard |                                                |        |                                                        |          |
| Copyright 2019, Robert Kaufman For individual use only - Not for resale |        |                          |          | You will also need:<br>3-1/3 yards for backing |        |                                                        |          |