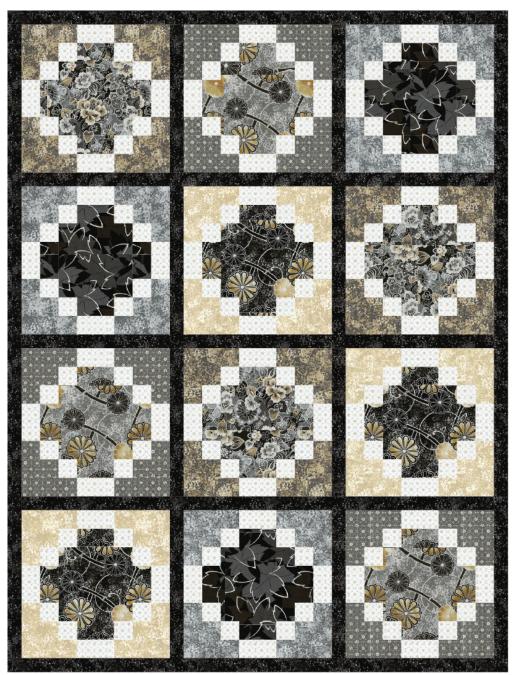

# **MOONLIGHT TILES**

Designed by Ariga Mahmoudlou for RK Featuring Moonlight Garden Www.robertkaufman.com

Finished quilt measures: 51" x 68-1/2"

Quilt shown in "CHARCOAL" colorstory.

For alternate "INDIGO" and "MULTI" colorstories see pages 6-9.

**Step 5:** Arrange the Block 1- Block 4 units together as indicated in the Quilt Assembly Diagram. Sew each row together, using Fabric J block sashing strips between each block. Press seams toward the sashing. Repeat to make four block rows.

**Step 6:** Sew the Fabric J row sashing and the block rows together. Press seams open or to the sashing.

**Step 7:** Sew the side outer borders to the sides of the quilt. Press. Sew the top/bottom outer borders to the sides of the quilt. Press.

Your quilt top is complete! Baste, quilt, bind and enjoy!