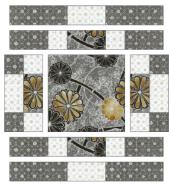

#### Block 2

Step 2: Gather:

one 8-1/2" Fabric D square four 2-1/2" x 4-1/2" Fabric D rectangles eight 2-1/2" Fabric A squares four 2-1/2" x 4-1/2" Fabric A rectangles four 2-1/2" Fabric E squares four 2-1/2" x 4-1/2" Fabric E rectangles

four 2-1/2" x 6-1/2" Fabric E rectangles

Arrange as shown. Sew the units together to form rows and sections, following the Block Assembly Diagram. Press seams open or away from the Fabric A pieces.

The Block 2 unit should measure 16-1/2" square. Repeat to make three Block 2 units.