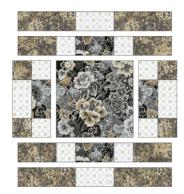

#### Block 3

Step 3: Gather:

one 8-1/2" Fabric F square four 2-1/2" x 4-1/2" Fabric F rectangles eight 2-1/2" Fabric A squares four 2-1/2" x 4-1/2" Fabric A rectangles four 2-1/2" Fabric G squares four 2-1/2" x 4-1/2" Fabric G rectangles four 2-1/2" x 6-1/2" Fabric G rectangles

Arrange as shown. Sew the units together to form rows and sections, following the Block Assembly Diagram. Press seams open or away from the Fabric A pieces.

The Block 3 unit should measure 16-1/2" square. Repeat to make three Block 3 units.