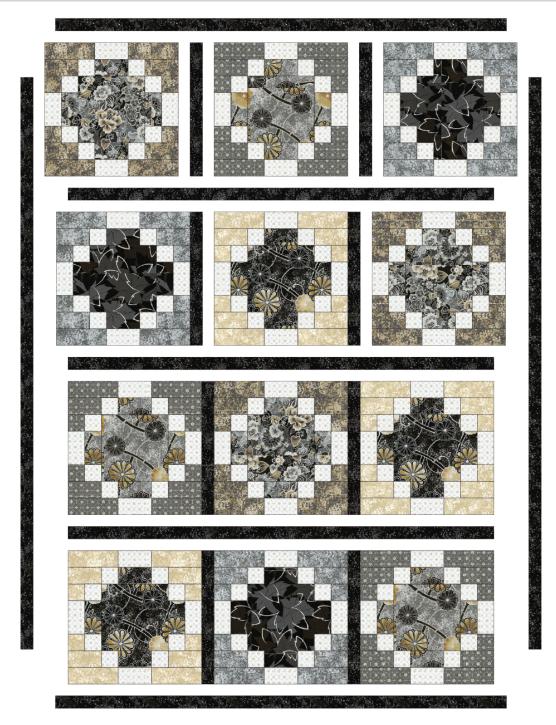

# **MOONLIGHT TILES**

Designed by Ariga Mahmoudlou for RK Featuring Moonlight Garden Www.robertkaufman.com

Finished quilt measures: 51" x 68-1/2"

Quilt shown in "CHARCOAL" colorstory.

For alternate "INDIGO" and "MULTI" colorstories see pages 6-9.

**Step 5:** Arrange the Block 1- Block 4 units together as indicated in the Quilt Assembly Diagram. Sew each row together, using Fabric J block sashing strips between each block. Press seams toward the sashing. Repeat to make four block rows.

**Step 6:** Sew the Fabric J row sashing and the block rows together. Press seams open or to the sashing.

**Step 7:** Sew the side outer borders to the sides of the quilt. Press. Sew the top/bottom outer borders to the sides of the quilt. Press.