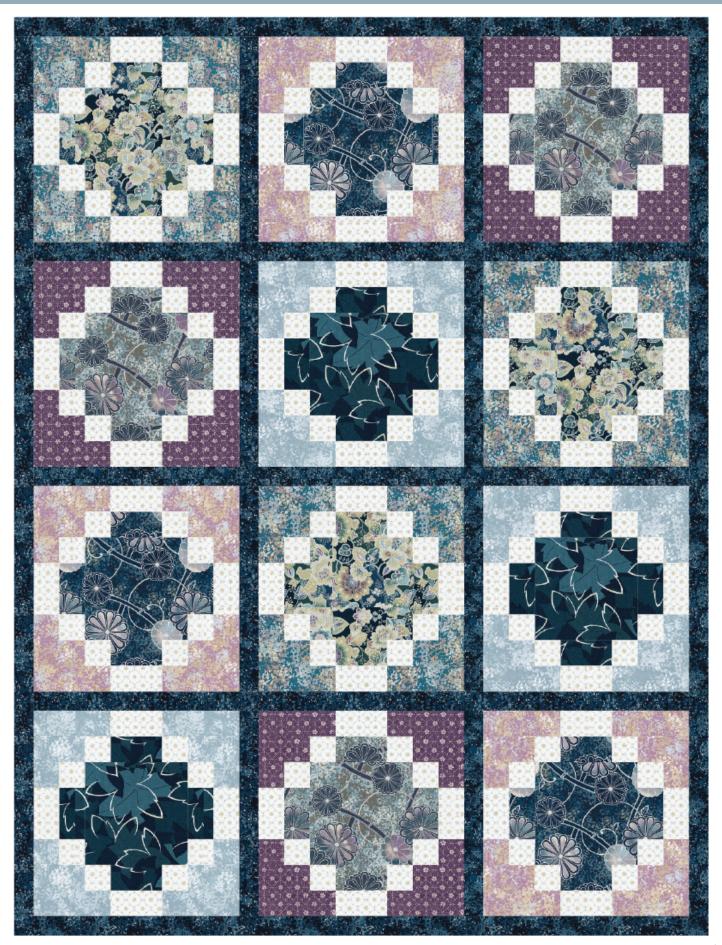

# MOONLIGHT TILES - Indigo Colorstory

## Fabric and Supplies Needed

Fabric amounts based on yardage that is 42" wide.

| Color                                                                      | Fabric | Name/SKU                | Yardage  | Color                                          | Fabric | Name/SKU                                          | Yardage  |
|----------------------------------------------------------------------------|--------|-------------------------|----------|------------------------------------------------|--------|---------------------------------------------------|----------|
|                                                                            | A      | SRKM-19004-15<br>IVORY  | 1 yard   |                                                | G      | SRKM-19004-24<br>PLUM                             | 3/8 yard |
|                                                                            | В      | SRKM-19000-62<br>INDIGO | 1/3 yard |                                                | Н      | SRKM-19003-62<br>INDIGO                           | 1/3 yard |
|                                                                            | С      | SRKM-19005-213<br>TEAL  | 3/8 yard |                                                | I      | SRKM-19005-63<br>SKY                              | 3/8 yard |
|                                                                            | D      | SRKM-19001-62<br>INDIGO | 1/3 yard |                                                | J      | SRKM-19005-62<br>INDIGO                           | 3/4 yard |
|                                                                            | E      | SRKM-19005-24<br>PLUM   | 3/8 yard | E                                              |        | SRKM-19005-62<br>INDIGO<br>Also used for Fabric J | 1/2 yard |
|                                                                            | F      | SRKM-19001-4<br>BLUE    | 1/3 yard |                                                |        |                                                   |          |
| Copyright 2019, Robert Kaufman<br>For individual use only - Not for resale |        |                         |          | You will also need:<br>3-1/3 yards for backing |        |                                                   |          |