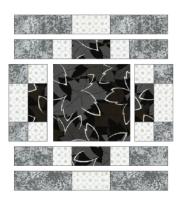

#### Block 4

Step 4: Gather:

one 8-1/2" Fabric H square four 2-1/2" x 4-1/2" Fabric H rectangles eight 2-1/2" Fabric A squares four 2-1/2" x 4-1/2" Fabric A rectangles four 2-1/2" Fabric I squares four 2-1/2" x 4-1/2" Fabric I rectangles four 2-1/2" x 6-1/2" Fabric I rectangles

Arrange as shown. Sew the units together to form rows and sections, following the Block Assembly Diagram. Press seams open or away from the Fabric A pieces.

The Block 4 unit should measure 16-1/2" square. Repeat to make three Block 4 units.