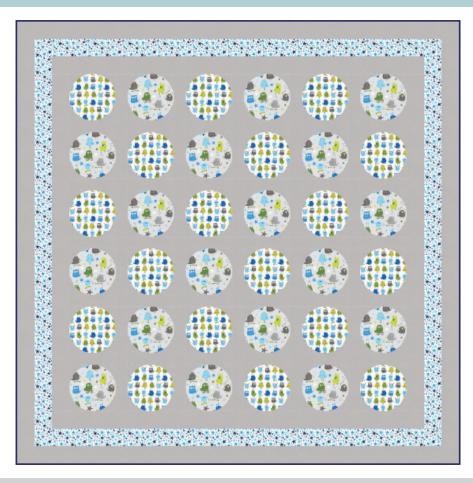

# MONSTER MASH - Preppy Colorstory

# Fabric and Supplies Needed

Fabric amounts based on yardage that is 44" wide.

| Color                                                                                                                                                                                                                                                                                                                                                                                                                                                                                                                                                                                                                                                                                                                                                                                                                                                                                                                                                                                                                                                                                                                                                                                                                                                                                                                                                                                                                                                                                                                                                                                                                                                                                                                                                                                                                                                                                                                                                                                                                                                                                                                          | Fabric | Name/\$KU             | Yardage     | Color                                                                   | Fabric | Name/SKU                           | Yardage  |
|--------------------------------------------------------------------------------------------------------------------------------------------------------------------------------------------------------------------------------------------------------------------------------------------------------------------------------------------------------------------------------------------------------------------------------------------------------------------------------------------------------------------------------------------------------------------------------------------------------------------------------------------------------------------------------------------------------------------------------------------------------------------------------------------------------------------------------------------------------------------------------------------------------------------------------------------------------------------------------------------------------------------------------------------------------------------------------------------------------------------------------------------------------------------------------------------------------------------------------------------------------------------------------------------------------------------------------------------------------------------------------------------------------------------------------------------------------------------------------------------------------------------------------------------------------------------------------------------------------------------------------------------------------------------------------------------------------------------------------------------------------------------------------------------------------------------------------------------------------------------------------------------------------------------------------------------------------------------------------------------------------------------------------------------------------------------------------------------------------------------------------|--------|-----------------------|-------------|-------------------------------------------------------------------------|--------|------------------------------------|----------|
|                                                                                                                                                                                                                                                                                                                                                                                                                                                                                                                                                                                                                                                                                                                                                                                                                                                                                                                                                                                                                                                                                                                                                                                                                                                                                                                                                                                                                                                                                                                                                                                                                                                                                                                                                                                                                                                                                                                                                                                                                                                                                                                                | A      | K001-1007<br>ASH      | 4-1/4 yards |                                                                         | D      | AUI-16467-269<br>PARK              | 7/8 yard |
| Social So | В      | AUI-16466-269<br>PARK | 1-1/4 yard  |                                                                         | E      | K001-140<br>NIGHTFALL<br>(binding) | 5/8 yard |
| P. C.                                                                                                                                                                                                                                                                                                                                                                                                                                                                                                                                                                                                                                                                                                                                                                                                                                                                                                                                                                                                                                                                                                                                                                                                                                                                                                                                                                                                                                                                                                                                                                                                                                                                                                                                                                                                                                                                                                                                                                                                                                                                                      | С      | AUI-16465-269<br>PARK | 1-1/4 yard  | Copyright 2016, Robert Kaufman For individual use only - Not for resale |        |                                    |          |
| 0 0                                                                                                                                                                                                                                                                                                                                                                                                                                                                                                                                                                                                                                                                                                                                                                                                                                                                                                                                                                                                                                                                                                                                                                                                                                                                                                                                                                                                                                                                                                                                                                                                                                                                                                                                                                                                                                                                                                                                                                                                                                                                                                                            |        |                       |             | You will also need:<br>7-1/4 yards for backing                          |        |                                    |          |
|                                                                                                                                                                                                                                                                                                                                                                                                                                                                                                                                                                                                                                                                                                                                                                                                                                                                                                                                                                                                                                                                                                                                                                                                                                                                                                                                                                                                                                                                                                                                                                                                                                                                                                                                                                                                                                                                                                                                                                                                                                                                                                                                |        |                       |             |                                                                         |        |                                    |          |