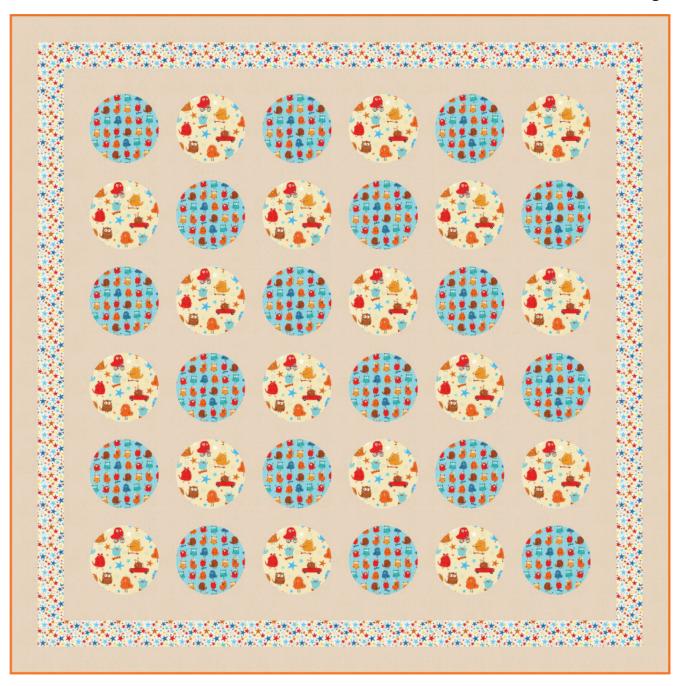

# **MONSTER MASH**

Designed by Robert Kaufman Fabrics www.robertkaufman.com

Featuring

Finished quilt measures: 78-1/2" x 78-1/2"

Quilt shown in "BERMUDA" colorstory. For alternate "PREPPY" and "PRIMARY" colorstories see pages 5 & 6.

## Sewing Blocks to Form Rows

- **Step 3:** Arrange the blocks into six rows of six blocks. Note the fabric placement in the Quilt Assembly Diagram.
- **Step 4:** Sew the blocks together to form rows. Press the rows to the left in the odd numbered rows and to the right in the even numbered rows.
- **Step 5:** Sew the rows together to form the quilt center. Press the row seams open.

**Step 6:** Sew the Fabric A side inner borders to the sides of the quilt center. Press toward the borders. Sew the Fabric A top and bottom inner borders to the quilt center. Press toward the borders.

**Step 7:** Sew the Fabric D side middle borders to the sides of the quilt center. Press toward the borders. Sew the Fabric D top and bottom middle borders to the quilt center. Press toward the borders.

**Step 8:** Sew the Fabric A side outer borders to the sides of the quilt center. Press toward the borders. Sew the Fabric A top and bottom outer borders to the quilt center. Press toward the borders.