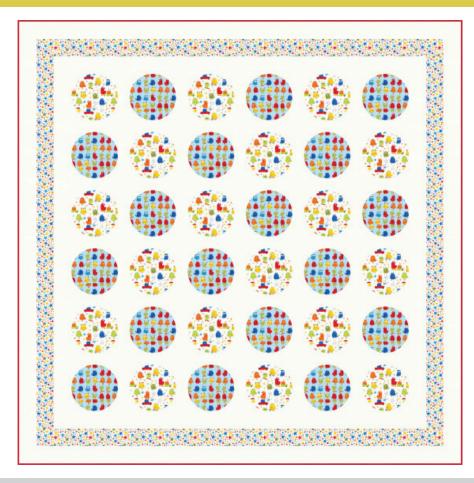

# **MONSTER MASH**

Designed by Robert Kaufman Fabrics www.robertkaufman.com

Featuring

Finished quilt measures: 78-1/2" x 78-1/2"

Quilt shown in "BERMUDA" colorstory. For alternate "PREPPY" and "PRIMARY" colorstories see pages 5 & 6.

## Sewing Blocks to Form Rows

- **Step 3:** Arrange the blocks into six rows of six blocks. Note the fabric placement in the Quilt Assembly Diagram.
- **Step 4:** Sew the blocks together to form rows. Press the rows to the left in the odd numbered rows and to the right in the even numbered rows.
- **Step 5:** Sew the rows together to form the quilt center. Press the row seams open.