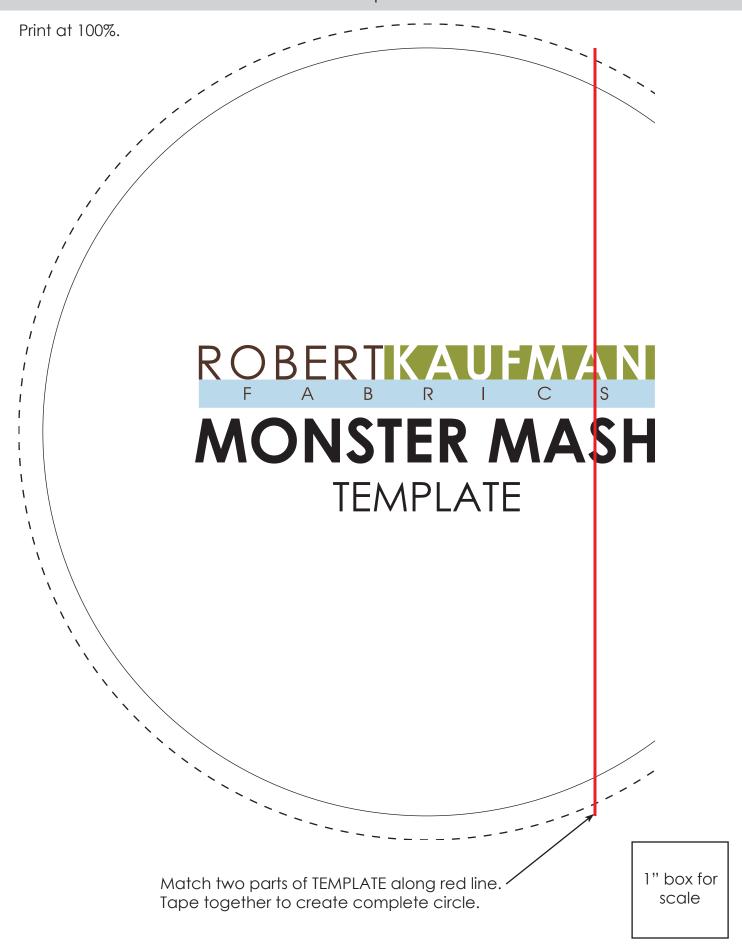

#### From each of Fabrics B and C, cut:

eighteen circles

Note: Cut on the inner circle line if you wish to use raw edge appliqué. Cut on the outer circle line if you wish to use a turned edge method. If using a circular rotary cutter, set for an 8" diameter for raw edge applique or 8-1/2" diameter for turned edge applique.

## Template

1" box for scale