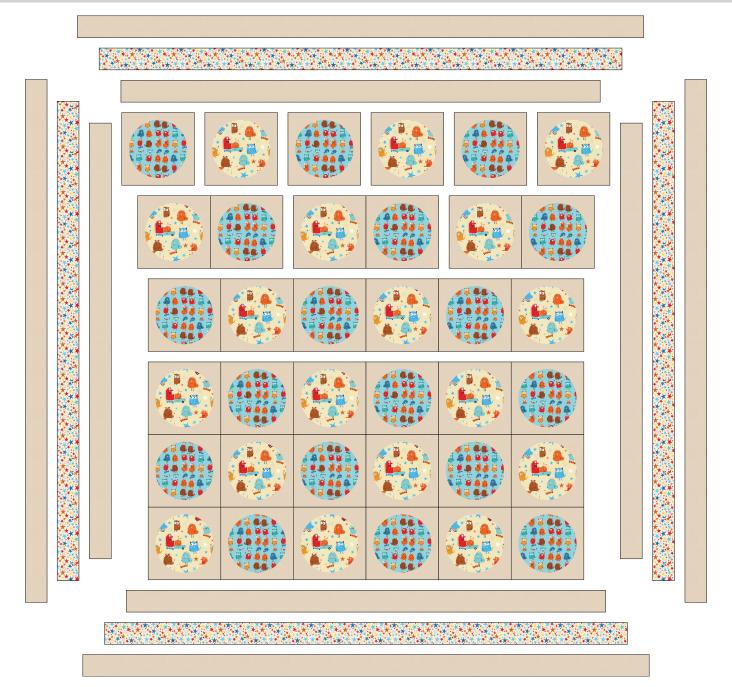

## Sewing Blocks to Form Rows

- **Step 3:** Arrange the blocks into six rows of six blocks. Note the fabric placement in the Quilt Assembly Diagram.
- **Step 4:** Sew the blocks together to form rows. Press the rows to the left in the odd numbered rows and to the right in the even numbered rows.
- **Step 5:** Sew the rows together to form the quilt center. Press the row seams open.

**Step 6:** Sew the Fabric A side inner borders to the sides of the quilt center. Press toward the borders. Sew the Fabric A top and bottom inner borders to the quilt center. Press toward the borders.

**Step 7:** Sew the Fabric D side middle borders to the sides of the quilt center. Press toward the borders. Sew the Fabric D top and bottom middle borders to the quilt center. Press toward the borders.

**Step 8:** Sew the Fabric A side outer borders to the sides of the quilt center. Press toward the borders. Sew the Fabric A top and bottom outer borders to the quilt center. Press toward the borders.