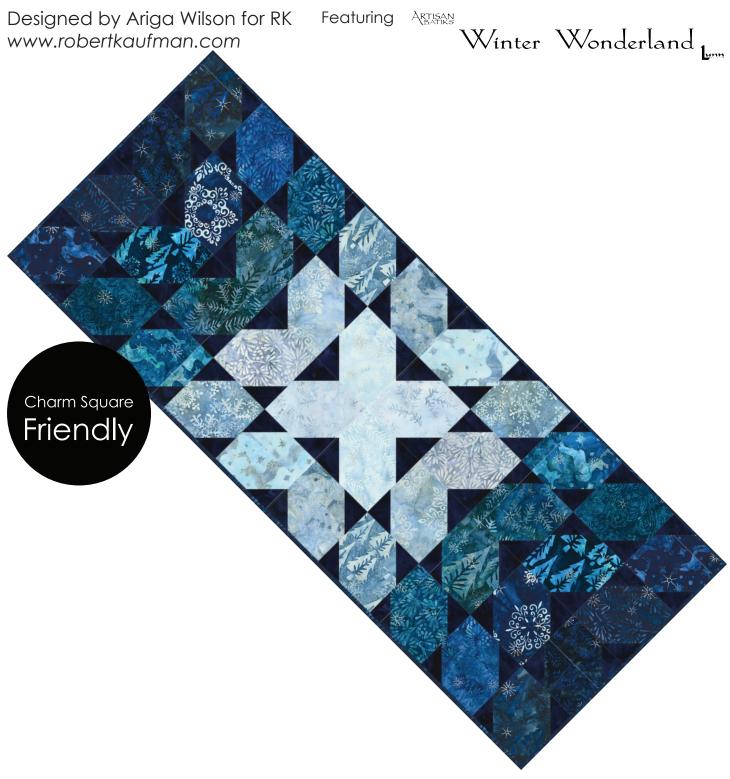

# MINI PETALS RUNNER

Finished quilt measures: 18" x 45"

Difficulty Rating: Beginner

## Fabric and Supplies Needed

Fabric amounts based on yardage that is 42" wide.

| Color                                                                                                                                                        | Fabric | Name/SKU               | Yardage                        | Color | Fabric   | Name/SKU                                                           | Yardage  |
|--------------------------------------------------------------------------------------------------------------------------------------------------------------|--------|------------------------|--------------------------------|-------|----------|--------------------------------------------------------------------|----------|
| Winter Wenderland EVENING COLORISTOR  CHARM SQUARES  CHARM SQUARES |        | CHS-1136-42<br>EVENING | one<br>Charm<br>Square<br>Pack |       | Binding* | AMDM-22070-9<br>NAVY<br>*Also included in the<br>Charm Square Pack | 1/3 yard |
|                                                                                                                                                              | А      | AMD-7000-9<br>NAVY     | 3/8 yard                       |       |          | will also need:<br>ards for backing                                |          |
| Copyright 2023, Robert Kaufman For individual use only - Not for resale                                                                                      |        |                        |                                |       |          |                                                                    |          |