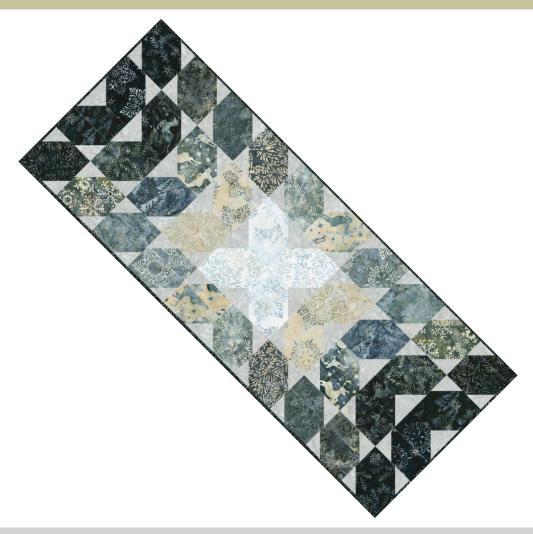

# MINI PETALS RUNNER - Graphite Colorstory

## Fabric and Supplies Needed

Fabric amounts based on yardage that is 42" wide.

Color **Fabric** Name/SKU Yardage Color **Fabric** Name/SKU Yardage CHS-1135-42 Binding\* AMDM-22070-452 1/3 yard one Charm **GRAPHITE** GRIZZLY Square \*Also included in the Pack Charm Square Pack 3/8 yard AMD-7000-336 Α **FOG** You will also need: 1-1/2 yards for backing Copyright 2023, Robert Kaufman For individual use only - Not for resale