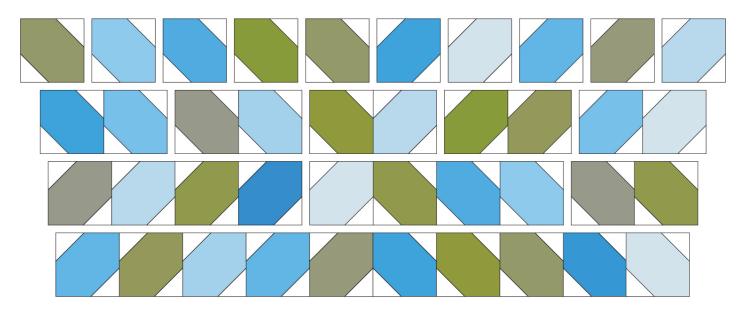

### Assemble the Quilt

**Step 2:** Arrange the blocks into four rows of ten blocks. Note the block orientation in the Quilt Assembly Diagram.

**Step 3:** Sew the blocks together to form rows. Press the rows to the left in the odd numbered rows and to the right in the even numbered rows.

**Step 4:** Sew the rows together to form the quilt center. Press the row seams open.

Your table runner is complete! Baste, quilt, bind and enjoy!