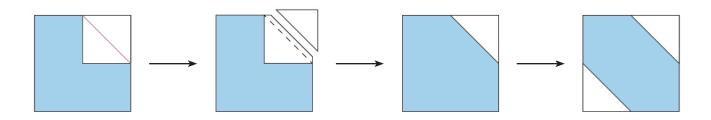

#### From Fabric A, cut:

five 2-1/2" x WOF strips. Subcut:

eighty 2-1/2" squares.

On the back of each square, mark a line along the diagonal.

#### Assemble the Blocks

**Step 1:** Place a 2-1/2" Fabric A square in the upper right corner of a 5" print square, right sides together. Note the orientation of the marked diagonal line. Sew on the marked line, then trim away the excess fabric, leaving a 1/4" seam allowance. Press. Repeat on the lower left corner with another 2-1/2" Fabric A square. Repeat to make a total of forty blocks.