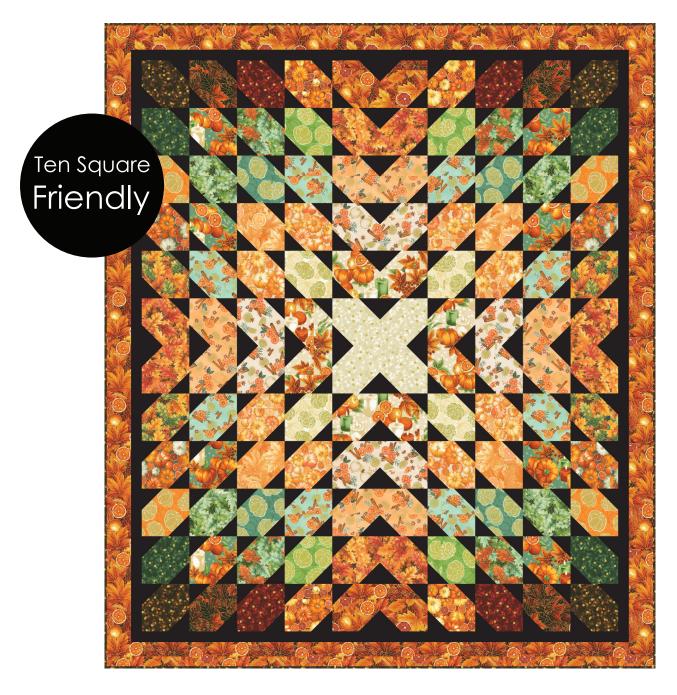

#### Assemble the Quilt

**Step 2:** Arrange the blocks into twelve rows of ten blocks. Note the fabric placement and block orientation in the Quilt Assembly Diagram.

**Step 3:** Sew the blocks together to form rows. Press the rows to the left in the odd numbered rows and to the right in the even numbered rows.

**Step 4:** Sew the rows together to form the quilt center. Press the row seams open.

**Step 5:** Sew the side inner borders to the sides of the quilt center. Press toward the borders. Sew the top and bottom inner borders to the quilt center. Press toward the borders.

**Step 6:** Sew the side outer borders to the sides of the quilt center. Press toward the borders. Sew the top and bottom outer borders to the quilt center. Press toward the borders.

Your quilt top is complete! Baste, quilt, bind and enjoy!