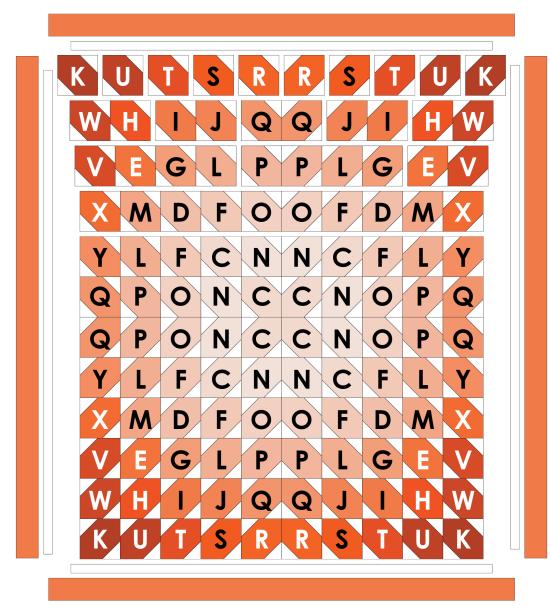

Step 2: Arrange the blocks into twelve rows of ten blocks. Note the fabric placement and block orientation in the Quilt Assembly Diagram.

Step 3: Sew the blocks together to form rows. Press the rows to the left in the odd numbered rows and to the right in the even numbered rows.

**Step 4:** Sew the rows together to form the quilt center. Press the row seams open.

**Step 5:** Sew the side inner borders to the sides of the quilt center. Press toward the borders. Sew the top and bottom inner borders to the quilt center. Press toward the borders.

**Step 6:** Sew the side outer borders to the sides of the quilt center. Press toward the borders. Sew the top and bottom outer borders to the quilt center. Press toward the borders.

Your quilt top is complete! Baste, quilt, bind and enjoy!