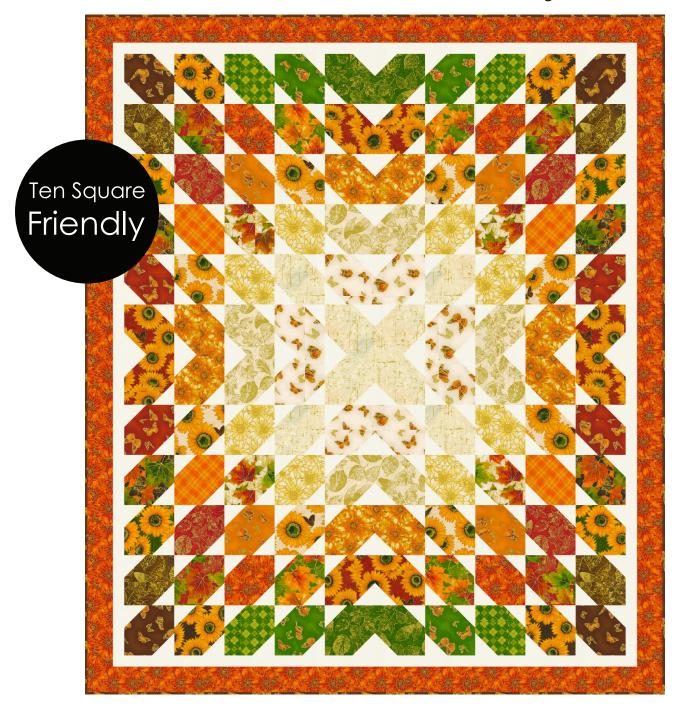

# Shades of the Season

Finished quilt measures: 52" x 61"

Difficulty Rating: Beginner

Step 2: Arrange the blocks into twelve rows of ten blocks. Note the fabric placement and block orientation in the Quilt Assembly Diagram.

Step 3: Sew the blocks together to form rows. Press the rows to the left in the odd numbered rows and to the right in the even numbered rows.

**Step 4:** Sew the rows together to form the quilt center. Press the row seams open.

**Step 5:** Sew the side inner borders to the sides of the quilt center. Press toward the borders. Sew the top and bottom inner borders to the quilt center. Press toward the borders.

**Step 6:** Sew the side outer borders to the sides of the quilt center. Press toward the borders. Sew the top and bottom outer borders to the quilt center. Press toward the borders.

Your quilt top is complete! Baste, quilt, bind and enjoy!