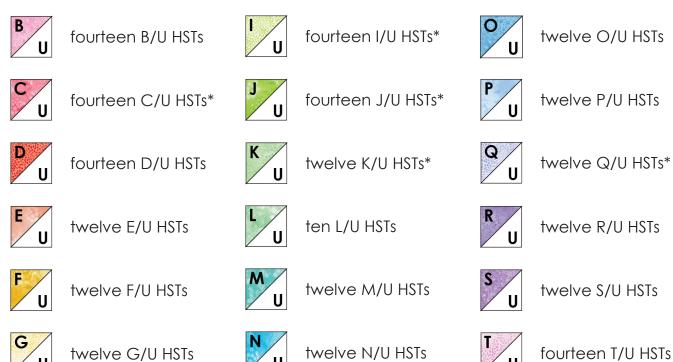

## Assemble the Half-Square Triangles

**Step 1:** Pair a 2-1/2" Fabric A square with a 2-1/2" Fabric U square, RST. Mark a diagonal line on the wrong side of one square. Sew 1/4" away from both sides of the marked line. Cut on the marked line, creating two half-square triangles (HSTs). Press toward the darker fabric. Trim to 2" square. Repeat to make fourteen A/U HSTs.

**Step 2:** Repeat Step 1 to make:

fourteen H/U HSTs\* \*Note: One HST can be set aside for another project.