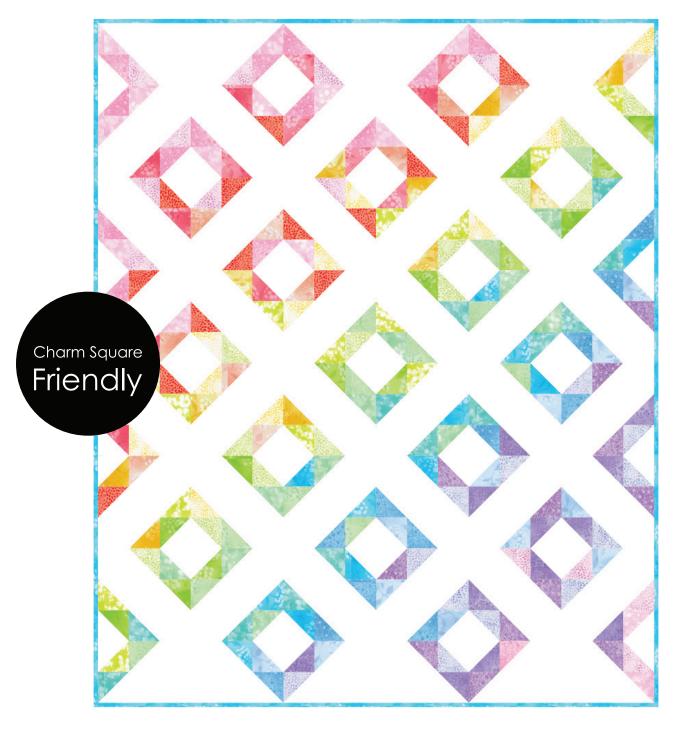

# MINI DIAMOND DANCE

Designed by Ariga Wilson for RK www.robertkaufman.com

Featuring FUSIONS® COLLECTION®

Finished quilt measures: 27" x 33"

Difficulty Rating: Beginner

#### Assemble the Quilt

**Step 3:** Arrange the HST Blocks together as indicated in the Quilt Assembly Diagram, inserting the Fabric U squares and rectangles as shown. Sew each row or section together, following the piecing method shown in the diagram. Press seams in opposite directions every other row.

Your quilt top is complete! Baste, quilt, bind and enjoy!

This pattern may be used for personal purposes only and may not be reproduced in any form without the express permission from Robert Kaufman Fabrics. This pattern is not for resale. All patterns, unless otherwise attributed, are © Robert Kaufman Co., Inc. 2005-2022. All rights reserved.