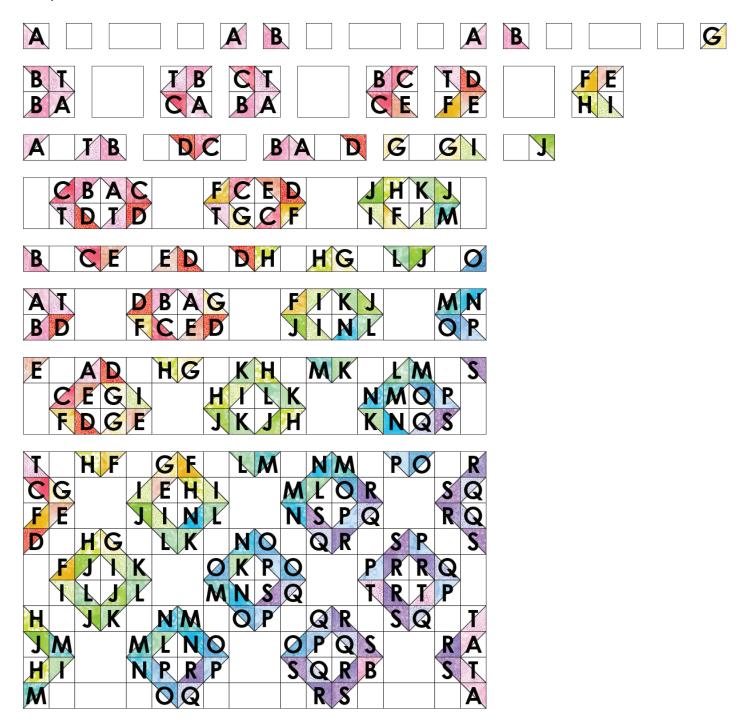

#### Assemble the Quilt

**Step 3:** Arrange the HST Blocks together as indicated in the Quilt Assembly Diagram, inserting the Fabric U squares and rectangles as shown. Sew each row or section together, following the piecing method shown in the diagram. Press seams in opposite directions every other row.