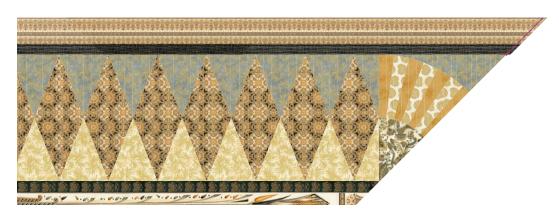

# Assemble the Pieced Borders

Top/Bottom Borders

Side Borders (Shown rotated)

**Step 2:** Sew the Template 1, 2 and 3 pieces together as illustrated. Sew into diagonal columns first, then sew the diagonal units together to form the top border, which measures 12-1/2" x 24-1/2". Press all seams open. Repeat to sew the bottom border.

**Step 3:** Sew the Template 4, 5 and 6 pieces together as illustrated. Sew into diagonal columns first, then sew the diagonal units together to form one side border, which measures 12-1/2" x 42-1/2". Press all seams open. Repeat to sew the remaining side border.