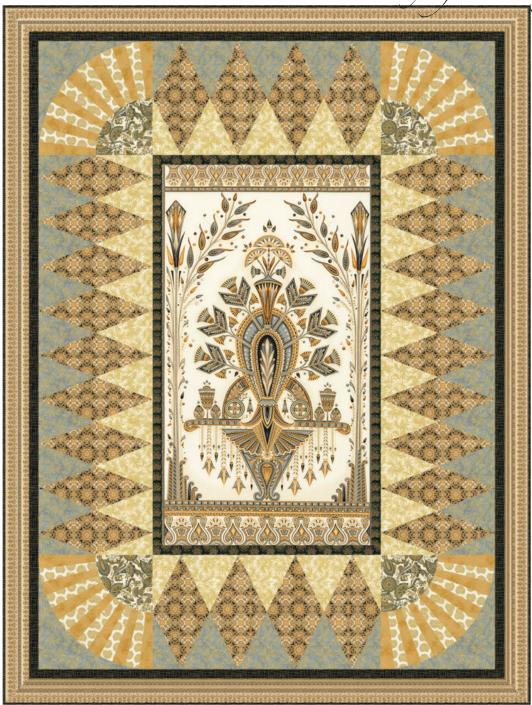

# LUXOR

Designed by Robert Kaufman Fabrics www.robertkaufman.com

Featuring

Valley of the Kings

Finished quilt measures: 57-1/2" x 75-1/2" Quilt shown in "VINTAGE" colorstory. For alternate colorstories see pages 13-18.

# Assemble the Quilt Center

**Step 1:** Sew the Fabric B side sashing strips to the sides of the center panel. Press seams toward the sashing. Sew the Fabric B top/bottom sashing strips to the center panel. Press seams toward the sashing.

# Assemble the Pieced Borders

Top/Bottom Borders

Side Borders (Shown rotated)

**Step 2:** Sew the Template 1, 2 and 3 pieces together as illustrated. Sew into diagonal columns first, then sew the diagonal units together to form the top border, which measures 12-1/2" x 24-1/2". Press all seams open. Repeat to sew the bottom border.

**Step 3:** Sew the Template 4, 5 and 6 pieces together as illustrated. Sew into diagonal columns first, then sew the diagonal units together to form one side border, which measures 12-1/2" x 42-1/2". Press all seams open. Repeat to sew the remaining side border.

**Step 4:** Sew the side borders to each side of the quilt center, noting the fabric placement in the Quilt Assembly Diagram.

**Step 8:** Sew a Corner Block unit to either end of the top pieced border from Step 2, noting the orientation of the fabrics in the Quilt Assembly Diagram. Press toward the Corner Block. Repeat to complete the bottom pieced border.

Step 9: Sew the Step 8 border units to the top and bottom of the quilt. Press seams open.

# Assemble the Mitered Borders

**Step 10:** Sew a 2" x 60" strip to one long side of a 3-1/2" x 60" strip to create the top mitered border. Press seam toward the darker fabric. Repeat to create the bottom mitered border.

**Step 11:** Sew a 2" x 78" strip to one long side side of a 3-1/2" x 78" strip to create a side mitered border. Press seam toward the darker fabric. Repeat to create the second side mitered border.

**Step 12:** Center and pin one 60" top border to the quilt top, with the 2" strip on the mitered border next to the quilt center. Sew the border, starting and stopping 1/4" from each end of the quilt top. Repeat for three other edges, using the 78" lengths for the side borders.

**Step 13:** Fold the quilt diagonally, right sides together and align two of the borders directly on top of each other. Note: these borders are cut longer than necessary. You will trim them after sewing the mitered corner.

**Step 14:** Use your ruler to draw a line from the corner of the quilt to the edge of the border. Trim off excess border along the line and sew 1/4" in from the edge. Begin at the point where your border stitching had ended and sew to the edge of the border. Press the seam open.

Your quilt top is now complete! Baste, quilt, bind and enjoy!

1" box for scale

LUXOR TEMPLATE 9