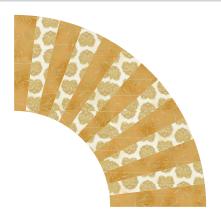

# Assemble the Corner Blocks

**Step 5:** Sew together six Fabric F\* and seven Fabric G\* pieces from Template 8 pieces along the longest edge, alternating fabrics and beginning and ending with a Fabric G piece. Press all seams to the darker fabric. Repeat to make four curved fan units.

\* For the Jewel Colorstory, use six Fabric E and seven Fabric F pieces.

**Step 6:** Fold and finger press a crease in the center of the curves for the Template 7 and 9 pieces and the inner and outer curves of the curved fan unit from Step 5.

**Step 7:** Sew a Template 7 and 9 piece to the curved fan unit, pinning at the center creases, ends and at several midpoints in between. Clip the seam allowance along the curve and press to one side. Repeat to make four 12-1/2" square Corner Blocks.