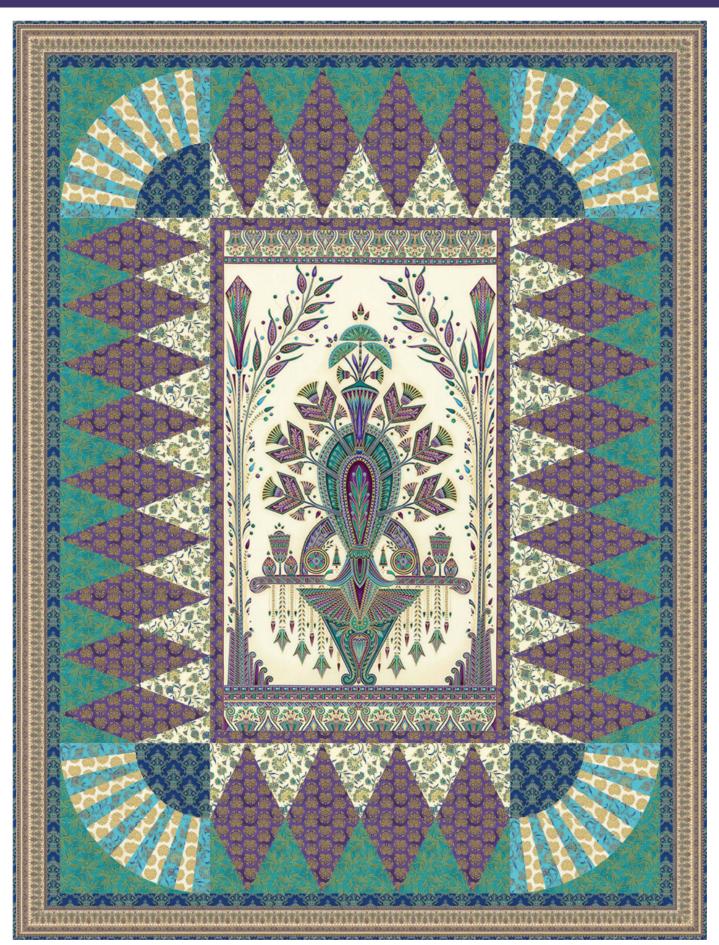

the border, starting and stopping 1/4" from each end of the quilt top. Repeat for three other edges, using the 78" lengths for the side borders.



**Step 13:** Fold the quilt diagonally, right sides together and align two of the borders directly on top of each other. Note: these borders are cut longer than necessary. You will trim them after sewing the mitered corner.



**Step 14:** Use your ruler to draw a line from the corner of the quilt to the edge of the border. Trim off excess border along the line and sew 1/4" in from the edge. Begin at the point where your border stitching had ended and sew to the edge of the border. Press the seam open.



Your quilt top is now complete! Baste, quilt, bind and enjoy!













1" box for scale



LUXOR TEMPLATE 9

# Luxor - JEWEL Colorstory



# Luxor - JEWEL Colorstory

# Fabric and Supplies Needed

Fabric amounts based on yardage that is 44" wide.

| Color                                                                      | Fabric | Name/SKU                | Yardage                 | Color | Fabric | Name/SKU                                      | Yardage    |
|----------------------------------------------------------------------------|--------|-------------------------|-------------------------|-------|--------|-----------------------------------------------|------------|
|                                                                            | A      | KM-16282-201<br>JEWEL   | 2/3 yard<br>(one panel) |       | E      | SRKM-16290-14<br>NATURAL                      | 1/2 yard   |
|