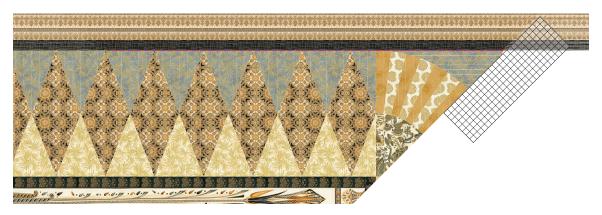

# Assemble the Pieced Borders

Top/Bottom Borders

Side Borders (Shown rotated)

**Step 2:** Sew the Template 1, 2 and 3 pieces together as illustrated. Sew into diagonal columns first, then sew the diagonal units together to form the top border, which measures 12-1/2" x 24-1/2". Press all seams open. Repeat to sew the bottom border.

**Step 3:** Sew the Template 4, 5 and 6 pieces together as illustrated. Sew into diagonal columns first, then sew the diagonal units together to form one side border, which measures 12-1/2" x 42-1/2". Press all seams open. Repeat to sew the remaining side border.