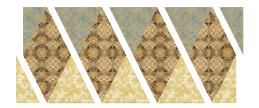

# Assemble the Pieced Borders

Top/Bottom Borders

Side Borders (Shown rotated)

**Step 2:** Sew the Template 1, 2 and 3 pieces together as illustrated. Sew into diagonal columns first, then sew the diagonal units together to form the top border, which measures 12-1/2" x 24-1/2". Press all seams open. Repeat to sew the bottom border.

**Step 3:** Sew the Template 4, 5 and 6 pieces together as illustrated. Sew into diagonal columns first, then sew the diagonal units together to form one side border, which measures 12-1/2" x 42-1/2". Press all seams open. Repeat to sew the remaining side border.