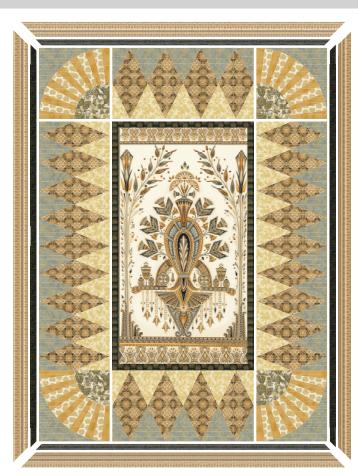

# LUXOR

Designed by Robert Kaufman Fabrics www.robertkaufman.com

Featuring

Valley of the Kings

Finished quilt measures: 57-1/2" x 75-1/2" Quilt shown in "VINTAGE" colorstory. For alternate colorstories see pages 13-18.

Pattern Level: Advanced Expert

"My skills are sharp, so I'm ready to take on the hard stuff."