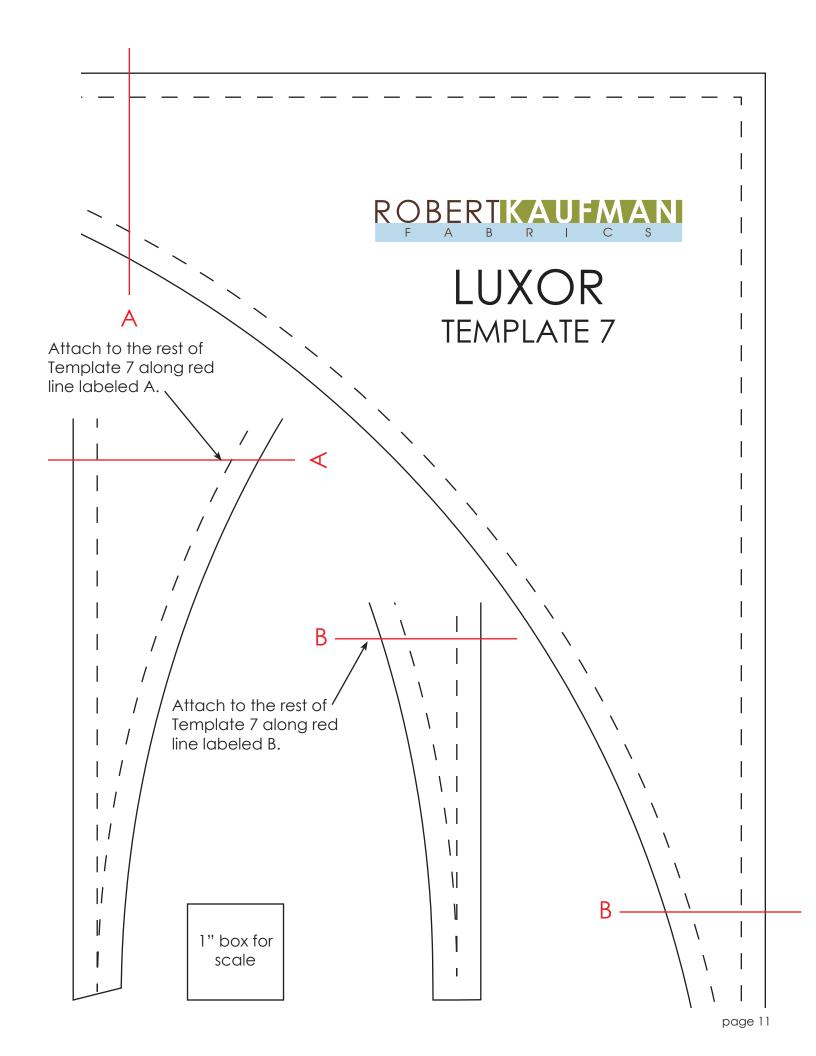

# From Fabric E, cut:

four from Template 7

six from Template 2

two from Template 3

two from Template 3, reversed

sixteen from Template 5

two from Template 6

two from Template 6, reversed