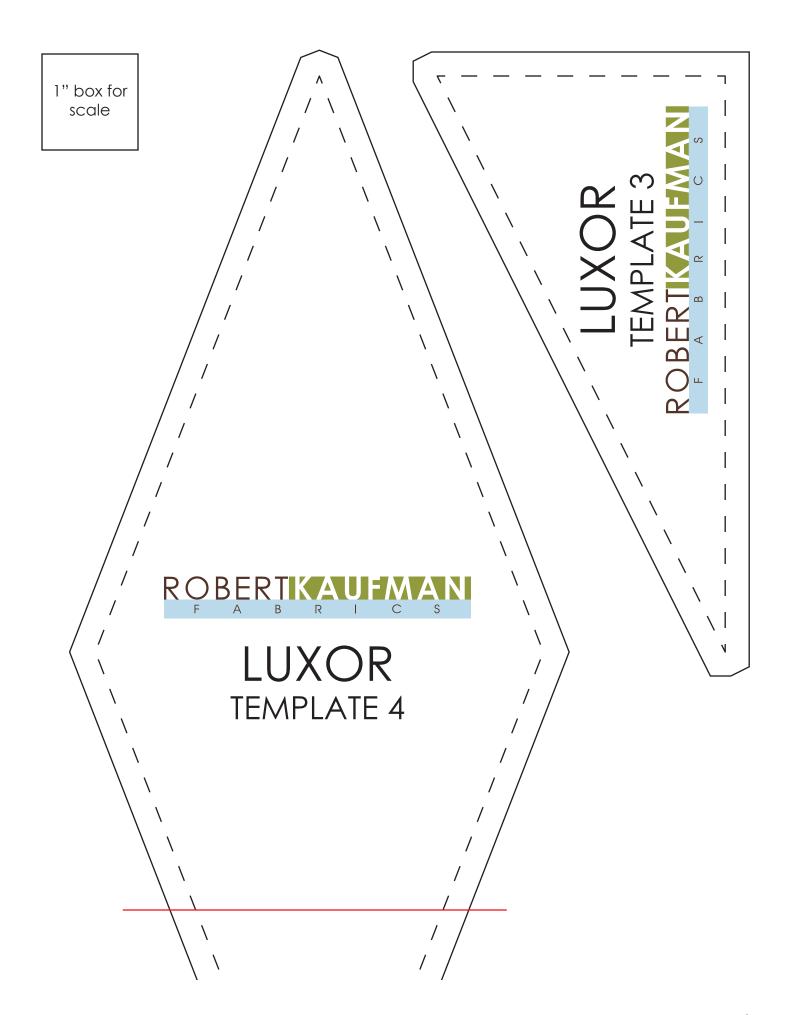

# From Fabric D, cut:

six from Template 2

two from Template 3

two from Template 3, reversed

sixteen from Template 5

two from Template 6

two from Template 6, reversed

# From Fabric E, cut:

four from Template 7

six from Template 2

two from Template 3

two from Template 3, reversed

sixteen from Template 5

two from Template 6

two from Template 6, reversed

**Step 3:** Sew the Template 4, 5 and 6 pieces together as illustrated. Sew into diagonal columns first, then sew the diagonal units together to form one side border, which measures 12-1/2" x 42-1/2". Press all seams open. Repeat to sew the remaining side border.