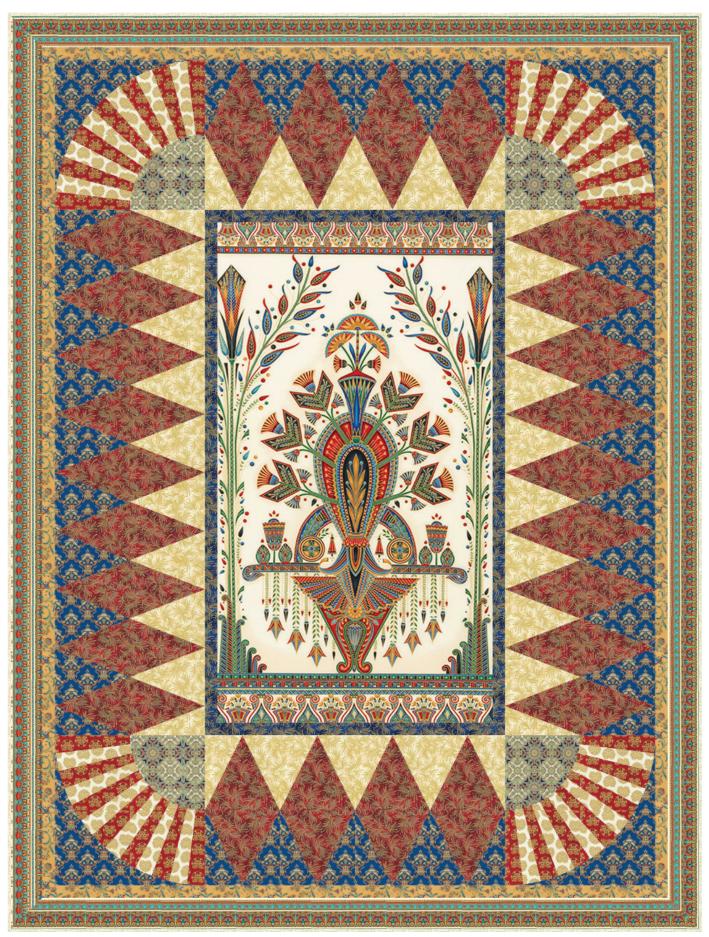

# Luxor - JEWEL Colorstory

# Fabric and Supplies Needed

Fabric amounts based on yardage that is 44" wide.

| Color | Fabric | Name/\$KU                | Yardage                 | Color                                                                   | Fabric | Name/SKU                                    | Yardage  |
|-------|--------|--------------------------|-------------------------|-------------------------------------------------------------------------|--------|---------------------------------------------|----------|
|       | A      | SRKM-16282-163<br>SPICE  | 2/3 yard<br>(one panel) |                                                                         | G      | SRKM-16290-163<br>SPICE                     | 1/2 yard |
|       | В      | SRKM-16287-11<br>ROYAL   | 1/4 yard                |                                                                         | Н      | SRKM-16283-163<br>SPICE                     | 1/4 yard |
|       | C      | SRKM-16287-163<br>SPICE  | 1-7/8 yard              |                                                                         | I      | SRKM-16289-133<br>GOLD                      | 1/2 yard |
|       | D      | SRKM-16287-14<br>NATURAL | 1 yards                 |                                                                         | J      | SRKM-16285-163<br>SPICE                     | 7/8 yard |
|       | E      | SRKM-16284-163<br>SPICE  | 1-1/4 yard              |                                                                         | K      | SRKM-14476-15<br>IVORY<br>*includes binding | 1/2 yard |
|       | F S    | SRKM-16290-14<br>NATURAL | 1/2 yard                | Copyright 2016, Robert Kaufman For individual use only - Not for resale |        |                                             |          |
|       |        |                          |                         |                                                                         |        | will also need:<br>ds for backing           |          |
|       |        |                          |                         |                                                                         |        |                                             |          |