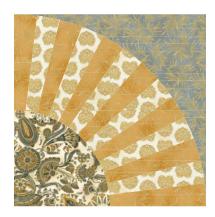

# Assemble the Corner Blocks

**Step 5:** Sew together six Fabric F\* and seven Fabric G\* pieces from Template 8 pieces along the longest edge, alternating fabrics and beginning and ending with a Fabric G piece. Press all seams to the darker fabric. Repeat to make four curved fan units.

\* For the Jewel Colorstory, use six Fabric E and seven Fabric F pieces.

**Step 6:** Fold and finger press a crease in the center of the curves for the Template 7 and 9 pieces and the inner and outer curves of the curved fan unit from Step 5.

**Step 7:** Sew a Template 7 and 9 piece to the curved fan unit, pinning at the center creases, ends and at several midpoints in between. Clip the seam allowance along the curve and press to one side. Repeat to make four 12-1/2" square Corner Blocks.