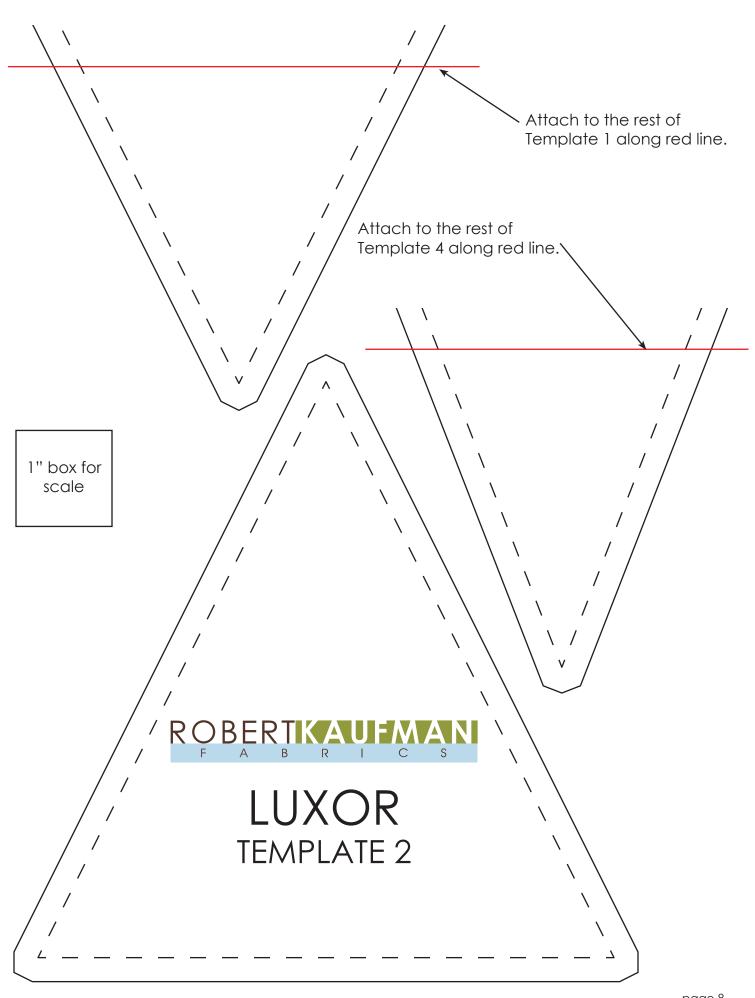

# From Fabric D, cut:

six from Template 2

two from Template 3

two from Template 3, reversed

sixteen from Template 5

two from Template 6

two from Template 6, reversed

# Assemble the Pieced Borders

Top/Bottom Borders

Side Borders (Shown rotated)

**Step 2:** Sew the Template 1, 2 and 3 pieces together as illustrated. Sew into diagonal columns first, then sew the diagonal units together to form the top border, which measures 12-1/2" x 24-1/2". Press all seams open. Repeat to sew the bottom border.

**Step 3:** Sew the Template 4, 5 and 6 pieces together as illustrated. Sew into diagonal columns first, then sew the diagonal units together to form one side border, which measures 12-1/2" x 42-1/2". Press all seams open. Repeat to sew the remaining side border.