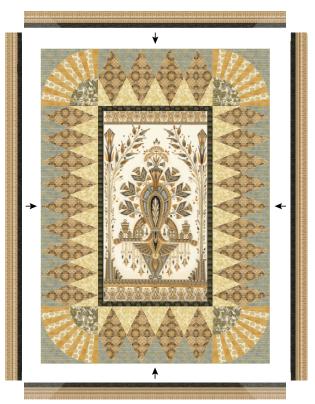

# Assemble the Quilt Center

**Step 1:** Sew the Fabric B side sashing strips to the sides of the center panel. Press seams toward the sashing. Sew the Fabric B top/bottom sashing strips to the center panel. Press seams toward the sashing.

# Assemble the Pieced Borders

Top/Bottom Borders

Side Borders (Shown rotated)

**Step 2:** Sew the Template 1, 2 and 3 pieces together as illustrated. Sew into diagonal columns first, then sew the diagonal units together to form the top border, which measures 12-1/2" x 24-1/2". Press all seams open. Repeat to sew the bottom border.

**Step 3:** Sew the Template 4, 5 and 6 pieces together as illustrated. Sew into diagonal columns first, then sew the diagonal units together to form one side border, which measures 12-1/2" x 42-1/2". Press all seams open. Repeat to sew the remaining side border.

**Step 4:** Sew the side borders to each side of the quilt center, noting the fabric placement in the Quilt Assembly Diagram.

**Step 8:** Sew a Corner Block unit to either end of the top pieced border from Step 2, noting the orientation of the fabrics in the Quilt Assembly Diagram. Press toward the Corner Block. Repeat to complete the bottom pieced border.

Step 9: Sew the Step 8 border units to the top and bottom of the quilt. Press seams open.

# Assemble the Mitered Borders

**Step 10:** Sew a 2" x 60" strip to one long side of a 3-1/2" x 60" strip to create the top mitered border. Press seam toward the darker fabric. Repeat to create the bottom mitered border.

**Step 11:** Sew a 2" x 78" strip to one long side side of a 3-1/2" x 78" strip to create a side mitered border. Press seam toward the darker fabric. Repeat to create the second side mitered border.

**Step 12:** Center and pin one 60" top border to the quilt top, with the 2" strip on the mitered border next to the quilt center. Sew the border, starting and stopping 1/4" from each end of the quilt top. Repeat for three other edges, using the 78" lengths for the side borders.