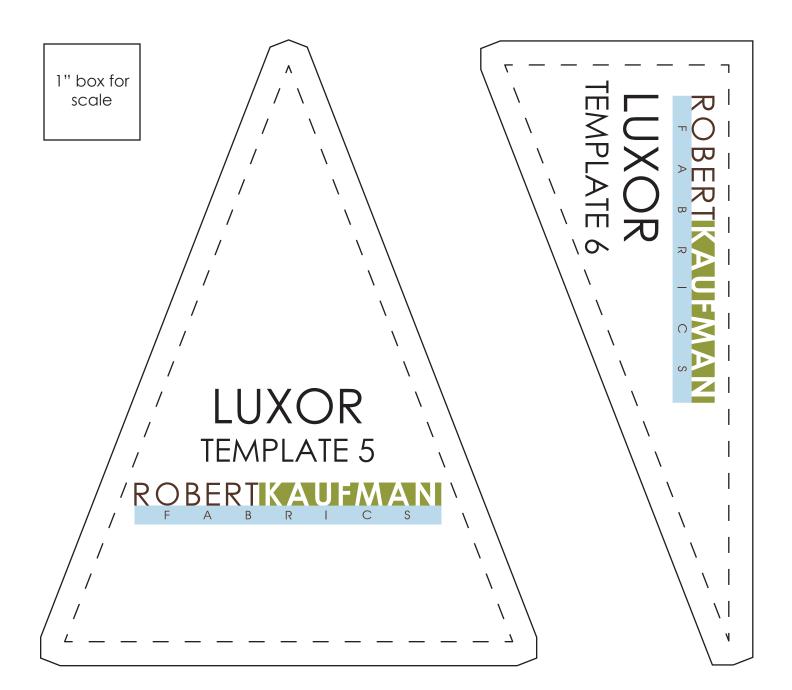

# From Fabric D, cut:

six from Template 2

two from Template 3

two from Template 3, reversed

sixteen from Template 5

two from Template 6

two from Template 6, reversed

# From Fabric E, cut:

four from Template 7

six from Template 2

two from Template 3

two from Template 3, reversed

sixteen from Template 5

two from Template 6

two from Template 6, reversed

**Step 3:** Sew the Template 4, 5 and 6 pieces together as illustrated. Sew into diagonal columns first, then sew the diagonal units together to form one side border, which measures 12-1/2" x 42-1/2". Press all seams open. Repeat to sew the remaining side border.