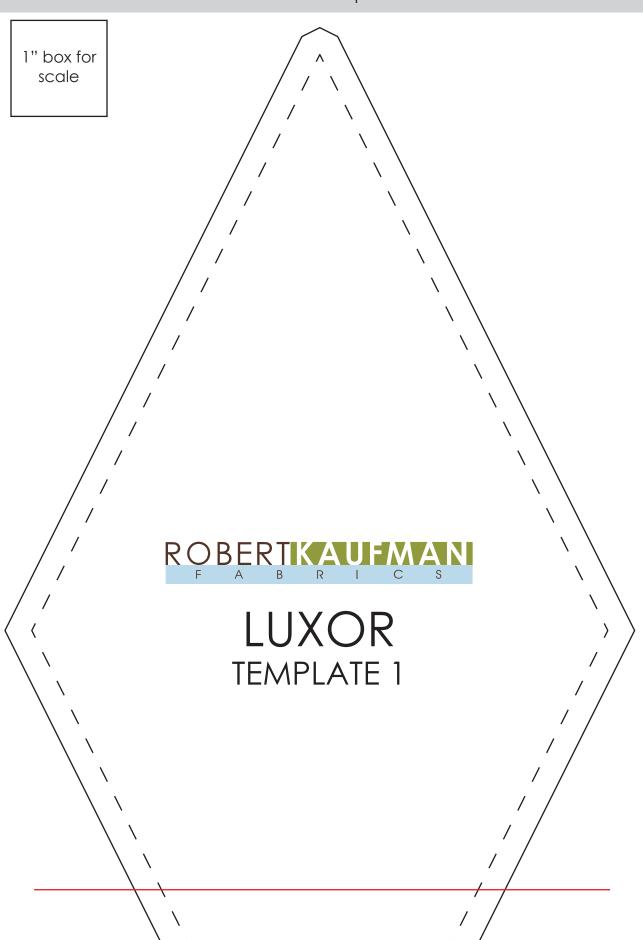

# From Fabric C, cut:

eight from Template 1 eighteen from Template 4

# Assemble the Pieced Borders

Top/Bottom Borders

Side Borders (Shown rotated)

**Step 2:** Sew the Template 1, 2 and 3 pieces together as illustrated. Sew into diagonal columns first, then sew the diagonal units together to form the top border, which measures 12-1/2" x 24-1/2". Press all seams open. Repeat to sew the bottom border.