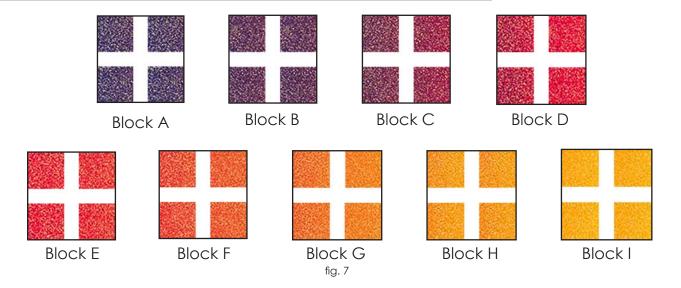

## Step 2: Assemble Blocks

-Cut each strip set every 3" to make eight rectangles measuring 3" x 6-1/2" (fig. 5). Continue to keep your strip sets separated into piles.

- Sew the rectangles to either long side of a 1-1/2" x 6-1/2" Fabric B strip to make a block (fig. 6).
- Repeat with the remaining rectangles to make four blocks per set (fig. 7).

Some of the blocks will have an obvious color gradation from dark to light. When assembling the blocks, be sure to arrange the rectangles so that the color gradation matches.