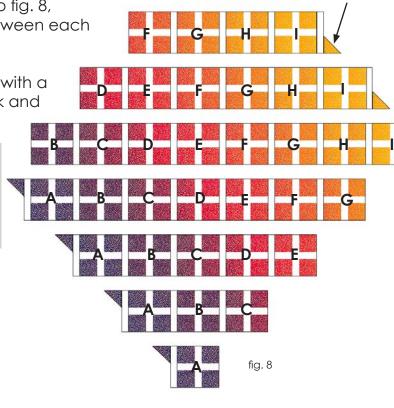

## Step 3: Assemble the Quilt

- Sew the blocks into rows, according to fig. 8, with a 1-1/2" x 6-1/2" Fabric B strip between each block.

- Sew enders to the rows, as indicated, with a 1-1/2" x 6-1/2" strip between the block and ender.

Just like in Step 2, keep the color gradation on the blocks going in the proper direction. It helps to lay the blocks out and stand back and look at all of them together.

 Sew two Fabric B strips short ends together. Repeat to make a second set of two strips.