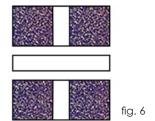

## Step 2: Assemble Blocks

-Cut each strip set every 3" to make eight rectangles measuring 3" x 6-1/2" (fig. 5). Continue to keep your strip sets separated into piles.

- Sew the rectangles to either long side of a 1-1/2" x 6-1/2" Fabric B strip to make a block (fig. 6).
- Repeat with the remaining rectangles to make four blocks per set (fig. 7).