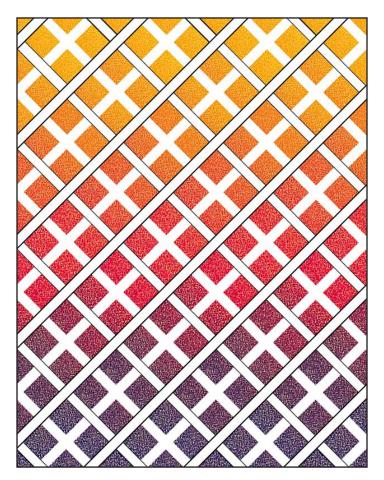

- Trim the blocks to true up the edges of the quilt top.

Your quilt top is complete. Baste, Quilt, Bind and enjoy!

fig. 10