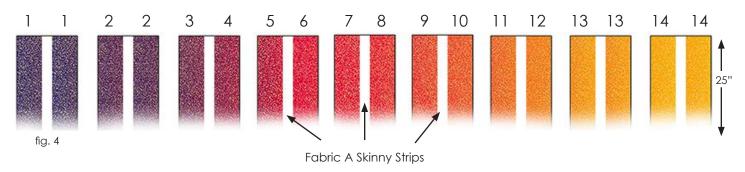

## Step 1: Make Strip Sets

- Pair up the Fabric A strips as indicated in fig. 4 and sew into sets with a Fabric A skinny strip in between. Your strip sets should measure 6-1/2" x 25".