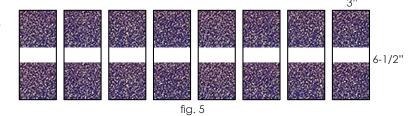

## Step 2: Assemble Blocks

-Cut each strip set every 3" to make eight rectangles measuring 3" x 6-1/2" (fig. 5). Continue to keep your strip sets separated into piles.

- Sew the rectangles to either long side of a 1-1/2" x 6-1/2" Fabric B strip to make a block (fig. 6).
- Repeat with the remaining rectangles to make four blocks per set (fig. 7).