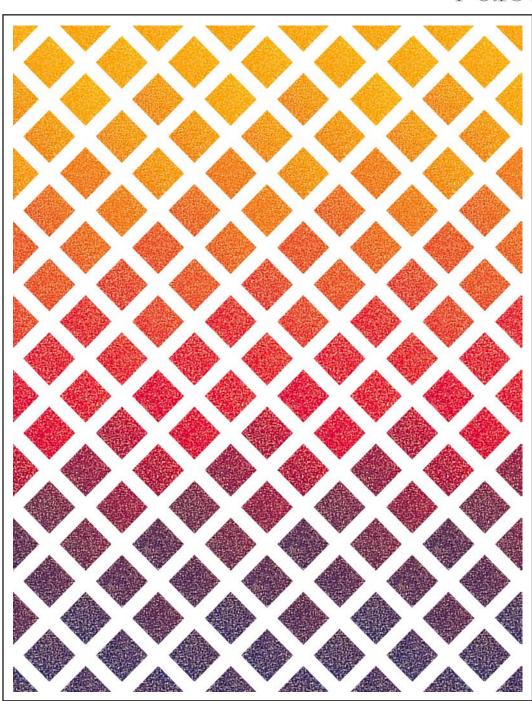

# Lattice

Designed by Robert Kaufman Fabrics

Featuring
Pointillist
Palette

Finished quilt measures: 36" x 44"

#### Fabric A

- Cut two rectangles 25" x WOF.
  - Trim the selvages from both rectangles.
  - Cut one strip into fourteen 3" x 25" strips and number them 1-14 (#1 is the darkest color) (fig. 1).
  - Cut two 3" x 25" strips from each side of the second strip. Place these strips with their matching strip from the first rectangle. (fig 2).
- From the remaining yardage cut four squares 3-1/2" x 3-1/2" (two from the dark side and two from the light side) then cut each square in half diagonally (fig. 3).