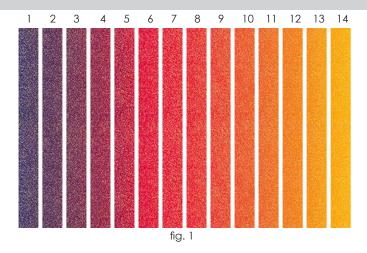

#### Fabric A

- Cut two rectangles 25" x WOF.
  - Trim the selvages from both rectangles.
  - Cut one strip into fourteen 3" x 25" strips and number them 1-14 (#1 is the darkest color) (fig. 1).
  - Cut two 3" x 25" strips from each side of the second strip. Place these strips with their matching strip from the first rectangle. (fig 2).
- From the remaining yardage cut four squares 3-1/2" x 3-1/2" (two from the dark side and two from the light side) then cut each square in half diagonally (fig. 3).