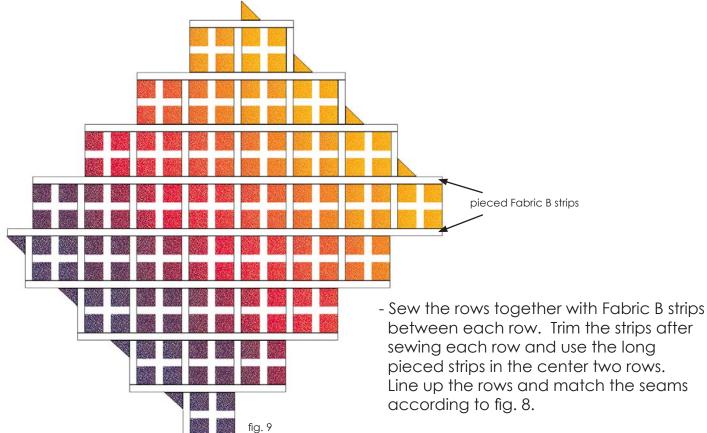

## Step 3: Assemble the Quilt

- Sew the blocks into rows, according to fig. 8, with a 1-1/2" x 6-1/2" Fabric B strip between each block.

- Sew enders to the rows, as indicated, with a 1-1/2" x 6-1/2" strip between the block and ender.

Just like in Step 2, keep the color gradation on the blocks going in the proper direction. It helps to lay the blocks out and stand back and look at all of them together.

 Sew two Fabric B strips short ends together. Repeat to make a second set of two strips.

- Trim the blocks to true up the edges of the quilt top.

Your quilt top is complete. Baste, Quilt, Bind and enjoy!

fig. 10