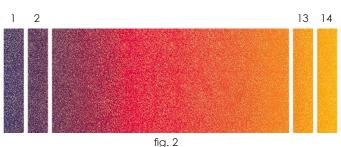

#### Fabric A

- Cut two rectangles 25" x WOF.
  - Trim the selvages from both rectangles.
  - Cut one strip into fourteen 3" x 25" strips and number them 1-14 (#1 is the darkest color) (fig. 1).
  - Cut two 3" x 25" strips from each side of the second strip. Place these strips with their matching strip from the first rectangle. (fig 2).
- From the remaining yardage cut four squares 3-1/2" x 3-1/2" (two from the dark side and two from the light side) then cut each square in half diagonally (fig. 3).