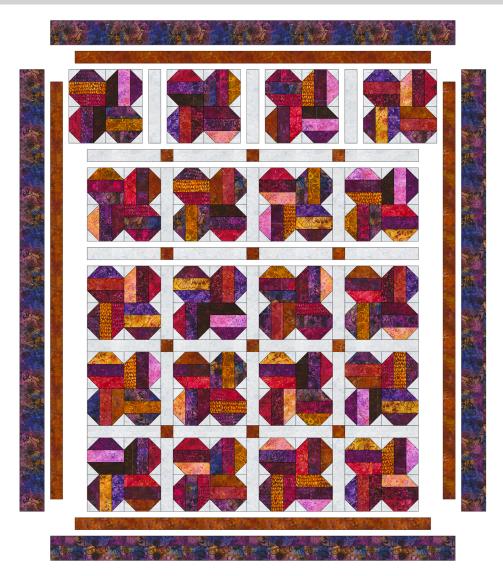

## Assemble the Horizontal Sashing Strips

**Step 3:** Sew four 2-1/2" x 12-1/2" Fabric A strips and three 2-1/2" Fabric B squares together as shown. Press the seams towards the sashing rectangles. Make four horizontal sashing strips.

**Step 4:** Arrange the blocks in five rows of four blocks. Place a 2-1/2" x 12-1/2" Fabric A strip in between each block. Sew the blocks and sashing strips together to form a row. Press the seams towards the sashing rectangles. Repeat for each row.

**Step 5:** Place a horizontal sashing strip between each row. Sew the rows and horizontal sashing strips together to form the quilt center. Press open or towards the sashing strips.

**Step 6:** Sew a 2-1/2"  $\times$  68-1/2" inner side border to both sides of the quilt. Press towards the borders. Sew a 2-1/2"  $\times$  58-1/2" inner side top and bottom border to the top and bottom of the quilt top. Press towards the border.

**Step 7:** Sew a 4-1/2" x 72-1/2" outer side border to both sides of the quilt. Press towards the borders. Sew a 4-1/2" x 66-1/2" outer top and bottom border to the top and bottom of the quilt top. Press towards the border.