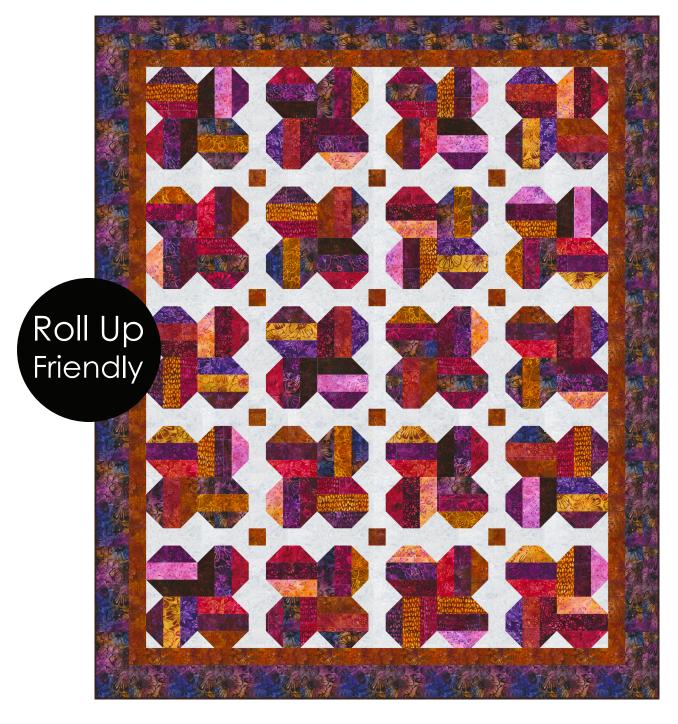

# LADY LUCK

Designed by Robert Kaufman Fabrics www.robertkaufman.com

Featuring ARTISAN

Sunrise Blossoms L

Finished quilt measures: 66" x 80"

Difficulty Rating: Beginner

**Step 2:** Sew four snowballed units together following the Block Assembly Diagram. Make twenty blocks.

**Step 4:** Arrange the blocks in five rows of four blocks. Place a 2-1/2" x 12-1/2" Fabric A strip in between each block. Sew the blocks and sashing strips together to form a row. Press the seams towards the sashing rectangles. Repeat for each row.

**Step 5:** Place a horizontal sashing strip between each row. Sew the rows and horizontal sashing strips together to form the quilt center. Press open or towards the sashing strips.

**Step 6:** Sew a 2-1/2"  $\times$  68-1/2" inner side border to both sides of the quilt. Press towards the borders. Sew a 2-1/2"  $\times$  58-1/2" inner side top and bottom border to the top and bottom of the quilt top. Press towards the border.

**Step 7:** Sew a 4-1/2" x 72-1/2" outer side border to both sides of the quilt. Press towards the borders. Sew a 4-1/2" x 66-1/2" outer top and bottom border to the top and bottom of the quilt top. Press towards the border.