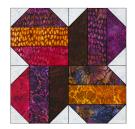

#### Assemble the Blocks

**Step 1:** Place a 2-1/2" Fabric A square on three corners of a 6-1/2" strip square, RST. Mark a diagonal line on each 2-1/2" square. Sew on the marked lines, then trim the excess fabric 1/4" away from the seams. Make eighty snowballed units.

**Step 2:** Sew four snowballed units together following the Block Assembly Diagram. Make twenty blocks.